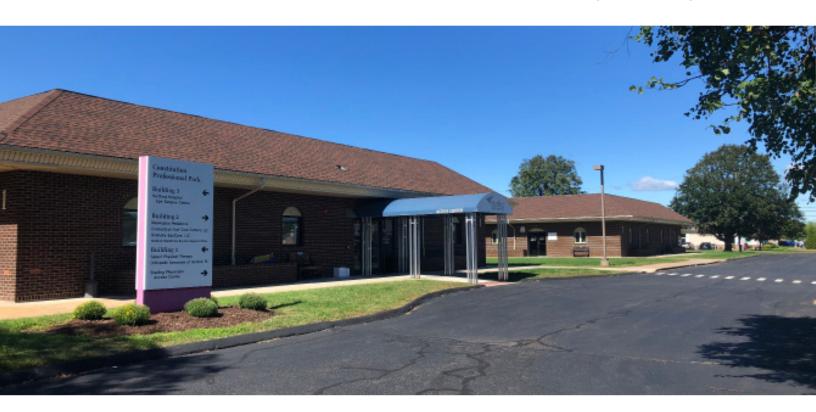

# Constitution Office Park

505 Willard Avenue | Newington, CT

#### Constitution Office Park is a 3

building medical office park located on Willard Avenue in Newington, CT. There is currently a 5,704 SF suite available in Building 2 of the Office Park. Constitution Office Park offers multiple mature courtyards, close proximity to amenites and easy access from many locations.