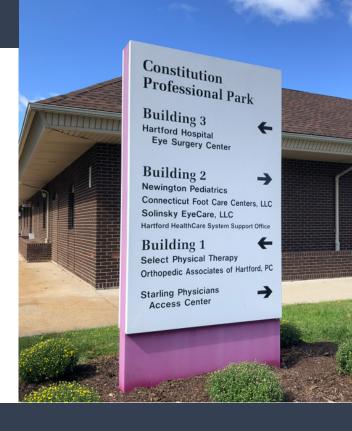

#### Constitution Office Park is a 3

building medical office park located on Willard Avenue in Newington, CT. There is currently a 5,704 SF suite available in Building 2 of the Office Park. Constitution Office Park offers multiple mature courtyards, close proximity to amenites and easy access from many locations.

## 5,704 SF AVAILABLE | BUILDING 2