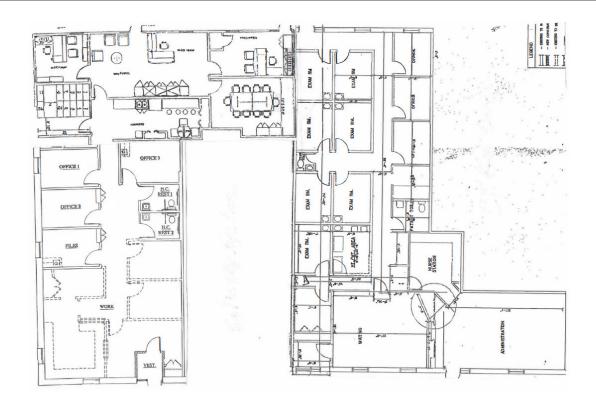

### MEDICAL OFFICE SPACE FOR LEASE

# Constitution Office Park

505 Willard Avenue | Newington, CT



#### Constitution Office Park is a 3

building medical office park located on Willard Avenue in Newington, CT. There is currently a 5,704 SF suite available in Building 2 of the Office Park. Constitution Office Park offers multiple mature courtyards, close proximity to amenites and easy access from many locations.



### **BUILDING & LOCATION DETAILS**



**Size:** 5,704 square feet

Year Built: 1979

**Parking:** 2.82:1,000

**Access:** Close Proximity to

Berlin Turnpike, I-84

and I-91



Located on Willard Avenue with access to I-84 & I-91



## 5,704 SF AVAILABLE | BUILDING 2



#### For further information, please contact:

Maury Smith | D 860.327.8304 | C 860.748.2508 | maury.smith@avisonyoung.com Avison Young | 225 Asylum Street, 16th Floor | Hartford, CT 06103 | T 860.327.8330