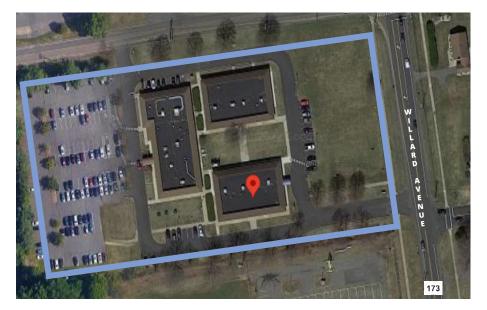

#### Constitution Office Park is a 3

building medical office park located on Willard Avenue in Newington, CT. There is currently a 5,704 SF suite available in Building 2 of the Office Park. Constitution Office Park offers multiple mature courtyards, close proximity to amenites and easy access from many locations.

### **BUILDING & LOCATION DETAILS**

**Size:** 5,704 square feet

Year Built: 1979

**Parking:** 2.82:1,000

**Access:** Close Proximity to

Berlin Turnpike, I-84

and I-91

Located on Willard Avenue with access to I-84 & I-91