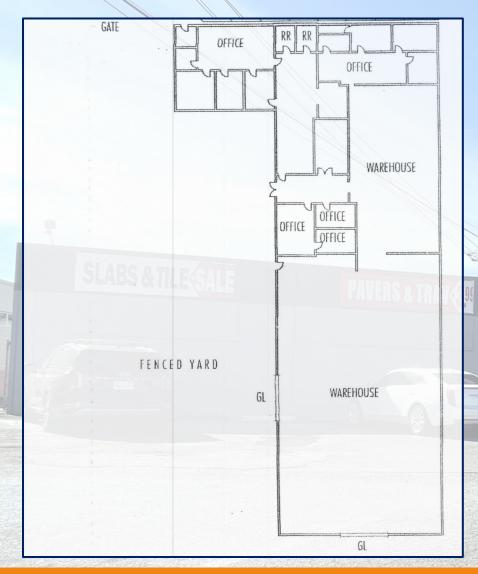

## Join Marble & Home Improvement Row on Rogers Ave.

Excellent Rogers Avenue Location
+/- 12,000 SF Building

1.01 Acres - Allows Excess Onsite Storage
Current Marble & Stone Retail Showroom
Immediate Rogers / Brokaw location
Fenced Yard w/Onsite Parking
33' Gated Driveway
100' x 30' Slab Room Warehouse
Clear Height 11'4"

2 Roll Up Doors / No Dock / 10'2" Clearance
400a/120 - 208 3phase 4wire

Zoning: M4

Easy 880 / 101 Fwy Access

APN: 237-09-110 Year Built: 1960's

\$1.65 nnn psft / nets add .38 psft

**Available March 2025** 