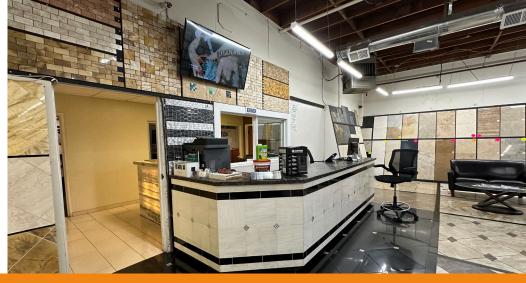

## Join Marble & Home Improvement Row on Rogers Ave.

Excellent Rogers Avenue Location
+/- 12,000 SF Building

1.01 Acres - Allows Excess Onsite Storage
Current Marble & Stone Retail Showroom
Immediate Rogers / Brokaw location
Fenced Yard w/Onsite Parking
33' Gated Driveway
100' x 30' Slab Room Warehouse
Clear Height 11'4"

2 Roll Up Doors / No Dock / 10'2" Clearance
400a/120 - 208 3phase 4wire

Zoning: M4

Easy 880 / 101 Fwy Access

APN: 237-09-110 Year Built: 1960's

\$1.65 nnn psft / nets add .38 psft

**Available March 2025** 