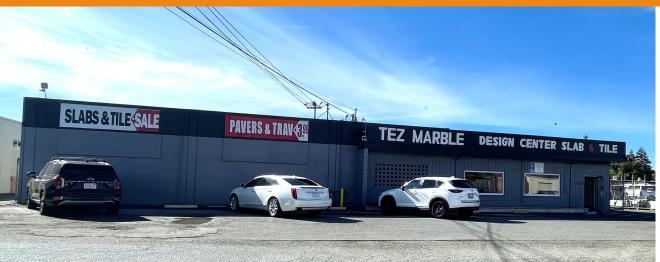

## FOR LEASE: Showroom / Industrial w/Yard - 12,000 SF

1785 Rogers Avenue, San Jose, CA

www.GlobalCommercialProp.com

Ralph Longo 408-529-1362

DRE# 01202211 rlongo@globalcommercialprop.com

## Join Marble & Home Improvement Row on Rogers Ave.

Excellent Rogers Avenue Location
+/- 12,000 SF Building

1.01 Acres - Allows Excess Onsite Storage
Current Marble & Stone Retail Showroom
Immediate Rogers / Brokaw location
Fenced Yard w/Onsite Parking
33' Gated Driveway
100' x 30' Slab Room Warehouse
Clear Height 11'4"

2 Roll Up Doors / No Dock / 10'2" Clearance
400a/120 - 208 3phase 4wire

Zoning: M4

Easy 880 / 101 Fwy Access

APN: 237-09-110 Year Built: 1960's

\$1.65 nnn psft / nets add .38 psft

**Available March 2025** 