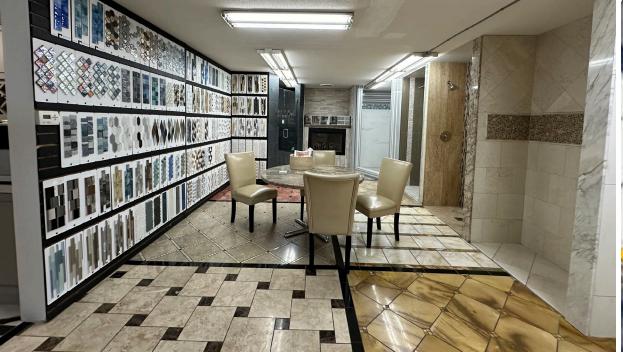

## Join Marble & Home Improvement Row on Rogers Ave.

Excellent Rogers Avenue Location
+/- 12,000 SF Building

1.01 Acres - Allows Excess Onsite Storage
Current Marble & Stone Retail Showroom
Immediate Rogers / Brokaw location
Fenced Yard w/Onsite Parking
33' Gated Driveway
100' x 30' Slab Room Warehouse
Clear Height 11'4"