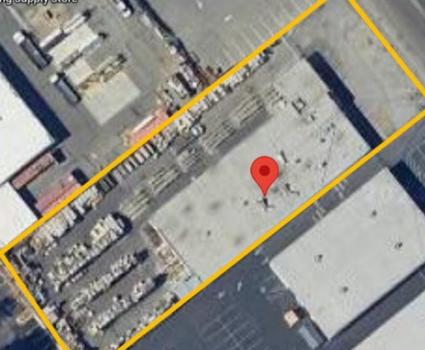

## Join Marble & Home Improvement Row on Rogers Ave.

Excellent Rogers Avenue Location
+/- 12,000 SF Building

1.01 Acres - Allows Excess Onsite Storage
Current Marble & Stone Retail Showroom
Immediate Rogers / Brokaw location
Fenced Yard w/Onsite Parking
33' Gated Driveway
100' x 30' Slab Room Warehouse
Clear Height 11'4"