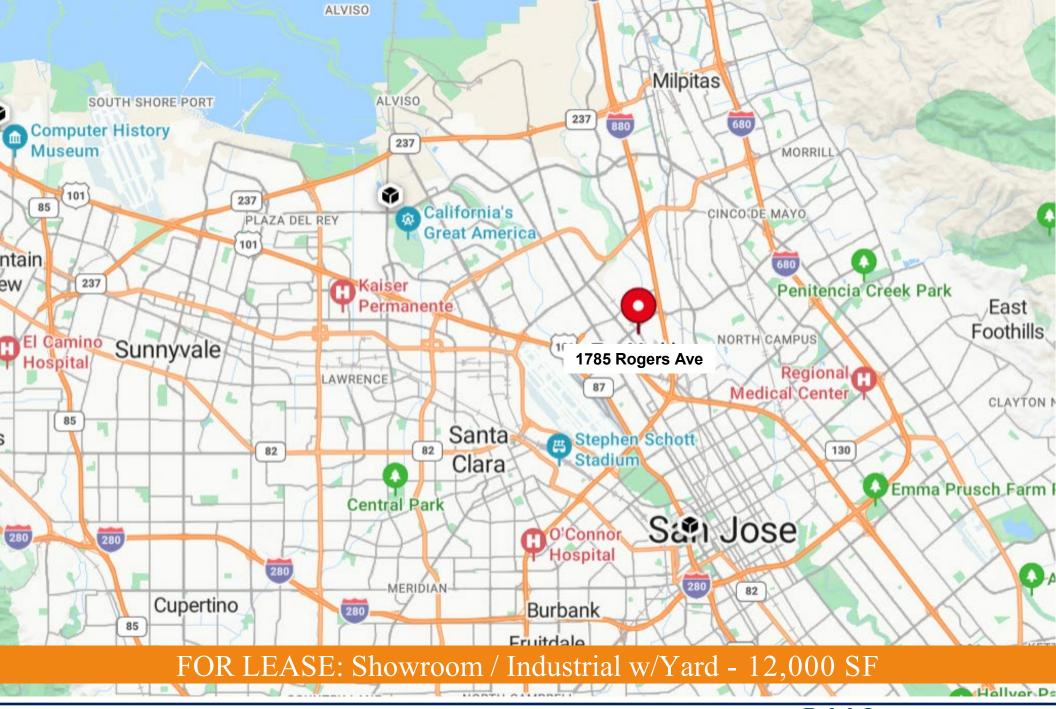

## FOR LEASE: Showroom / Industrial w/Yard - 12,000 SF

1785 Rogers Avenue, San Jose, CA

www.GlobalCommercialProp.com

Ralph Longo 408-529-1362

DRE# 01202211 rlongo@globalcommercialprop.com

FOR LEASE: Showroom / Industrial w/Yard - 12,000 SF

1785 Rogers Avenue, San Jose, CA

www.GlobalCommercialProp.com

Ralph Longo 408-529-1362

DRE# 01202211 rlongo@globalcommercialprop.com

FOR LEASE: Showroom / Industrial w/Yard - 12,000 SF

1785 Rogers Avenue, San Jose, CA

www.GlobalCommercialProp.com

Ralph Longo 408-529-1362

DRE# 01202211 rlongo@globalcommercialprop.com

1785 Rogers Avenue, San Jose, CA

www.GlobalCommercialProp.com

**Ralph Longo 408-529-1362**DRE# 01202211