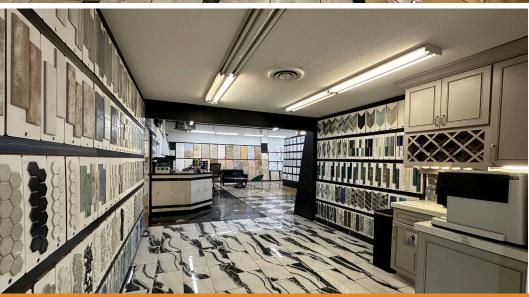

## Join Marble & Home Improvement Row on Rogers Ave.

Excellent Rogers Avenue Location
+/- 12,000 SF Building

1.01 Acres - Allows Excess Onsite Storage
Current Marble & Stone Retail Showroom
Immediate Rogers / Brokaw location
Fenced Yard w/Onsite Parking
33' Gated Driveway
100' x 30' Slab Room Warehouse
Clear Height 11'4"