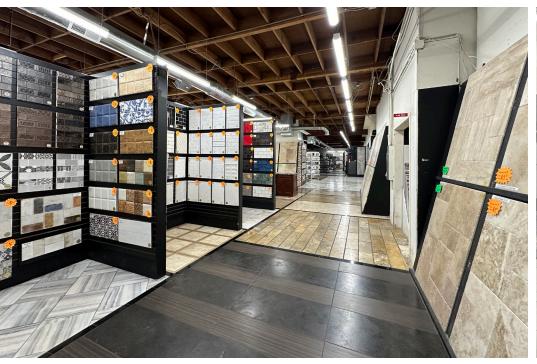

## Join Marble & Home Improvement Row on Rogers Ave.

Excellent Rogers Avenue Location
+/- 12,000 SF Building

1.01 Acres - Allows Excess Onsite Storage
Current Marble & Stone Retail Showroom
Immediate Rogers / Brokaw location
Fenced Yard w/Onsite Parking
33' Gated Driveway
100' x 30' Slab Room Warehouse
Clear Height 11'4"