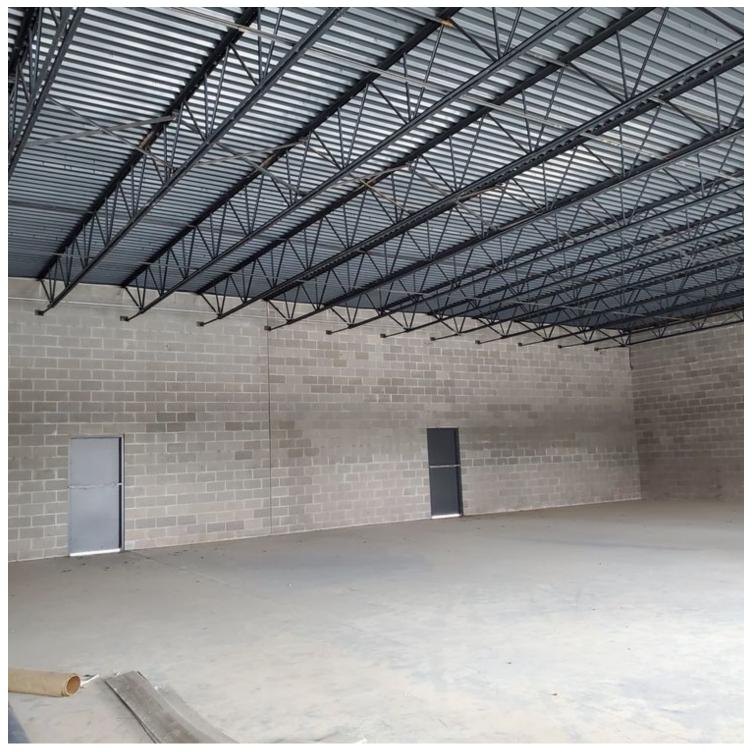

## PROPERTY OVERVIEW

Lease space is located at the corner of Grant Road and Cypress Rosehill - Part of C-Store

Approximate 3,550 square feet available for lease on busy Grant Rd and Cypress Rosehill.

Owner will subdivide

## **PROPERTY HIGHLIGHTS**

- Busy Grant Rd and Cypress Rosehill.
- · Owner will subdivide
- Mixed-Use