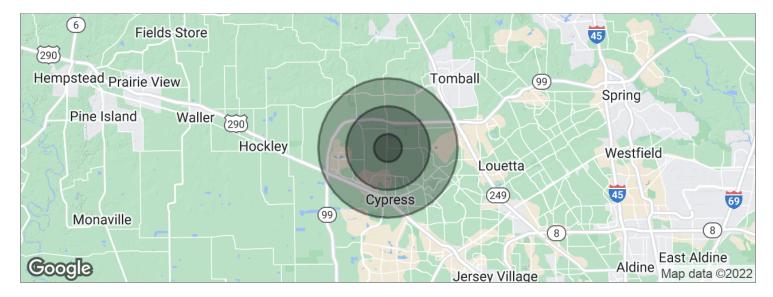

3,550 SQUARE FEET AVAILABLE FOR LEASE ON BUSY GRANT RD AND CYPRESS ROSEHILL.

17938 Grant Road, Cypress, TX 77429

| POPULATION          | 1 MILE    | 3 MILES   | 5 MILES   |
|---------------------|-----------|-----------|-----------|
| Total population    | 2,586     | 29,538    | 74,289    |
| Median age          | 32.5      | 32.1      | 33.7      |
| Median age (male)   | 32.5      | 31.7      | 33.2      |
| Median age (Female) | 32.4      | 32.3      | 34.0      |
| HOUSEHOLDS & INCOME | 1 MILE    | 3 MILES   | 5 MILES   |
| Total households    | 797       | 9,121     | 23,249    |
| # of persons per HH | 3.2       | 3.2       | 3.2       |
| Average HH income   | \$114,594 | \$112,636 | \$118,757 |
| Average house value | \$265,798 | \$265,239 | \$243,774 |

<sup>\*</sup> Demographic data derived from 2020 ACS - US Census