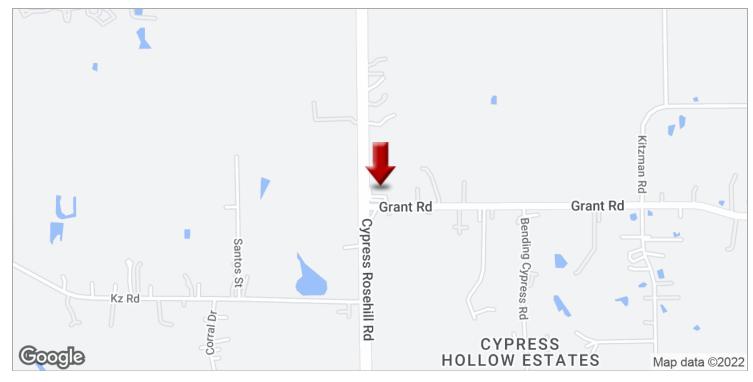

3,550 SQUARE FEET AVAILABLE FOR LEASE ON BUSY GRANT RD AND CYPRESS ROSEHILL.

17938 Grant Road, Cypress, TX 77429

## PROPERTY OVERVIEW

Lease space is located at the corner of Grant Road and Cypress Rosehill - Part of C-Store

Approximate 3,550 square feet available for lease on busy Grant Rd and Cypress Rosehill.

Owner will subdivide

## **PROPERTY HIGHLIGHTS**

- Busy Grant Rd and Cypress Rosehill.
- · Owner will subdivide
- Mixed-Use