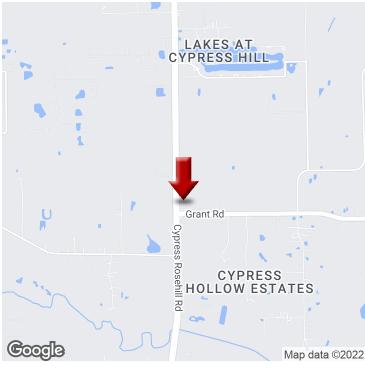

3,550 SQUARE FEET AVAILABLE FOR LEASE ON BUSY GRANT RD AND CYPRESS ROSEHILL.

17938 Grant Road, Cypress, TX 77429

## PROPERTY OVERVIEW

Lease space is located at the corner of Grant Road and Cypress Rosehill - Part of C-Store

Approximate 3,550 square feet available for lease on busy Grant Rd and Cypress Rosehill.

Owner will subdivide

## **PROPERTY HIGHLIGHTS**

- Busy Grant Rd and Cypress Rosehill.
- · Owner will subdivide
- Mixed-Use