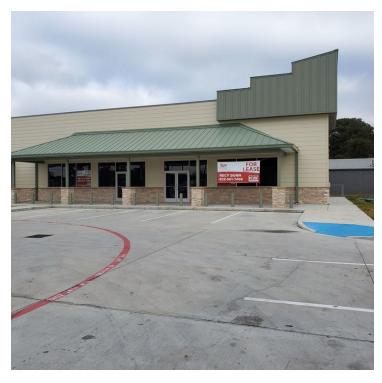

3,550 SQUARE FEET AVAILABLE FOR LEASE ON BUSY GRANT RD AND CYPRESS ROSEHILL.

17938 Grant Road, Cypress, TX 77429

## PROPERTY OVERVIEW

Lease space is located at the corner of Grant Road and Cypress Rosehill - Part of C-Store

Approximate 3,550 square feet available for lease on busy Grant Rd and Cypress Rosehill.

Owner will subdivide

## **PROPERTY HIGHLIGHTS**

- Busy Grant Rd and Cypress Rosehill.
- · Owner will subdivide
- Mixed-Use