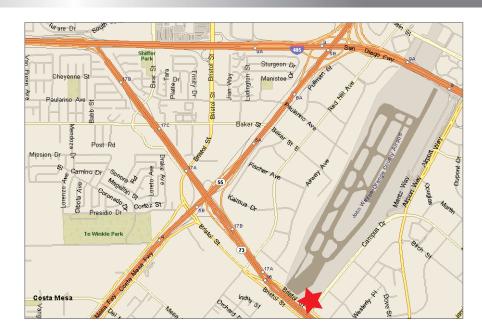

#### PROPERTY FEATURES INCLUDE:

- Free Parking
- Signage Available
- Excellent Access to 73, 55 and 405 Freeways
- Close to John Wayne Airport and Retail Amenities

For Further Information, Please Contact: