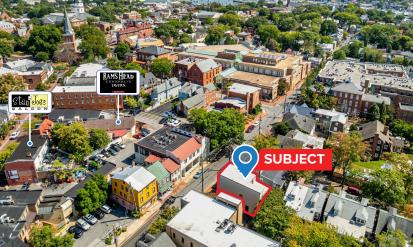

#### **HIGHLIGHTS**

- +/- 1,847 SF Office Available in the Heart of Downtown Annapolis
- Recently updated space with efficient layout including multiple private offices and open bullpen/conferencing area
- Furniture can be included
- Significant natural light throughout
- Within steps of the AA County Circuit Courthouse and Maryland State House
- Close to numerous restaurants, shops and public parking options