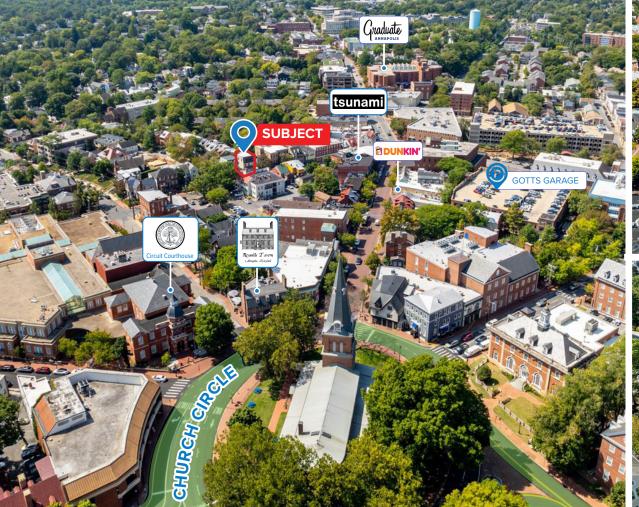

#### **HIGHLIGHTS**

- +/- 1,847 SF Office Available in the Heart of Downtown Annapolis
- Recently updated space with efficient layout including multiple private offices and open bullpen/conferencing area
- Furniture can be included
- Significant natural light throughout
- Within steps of the AA County Circuit Courthouse and Maryland State House
- Close to numerous restaurants, shops and public parking options