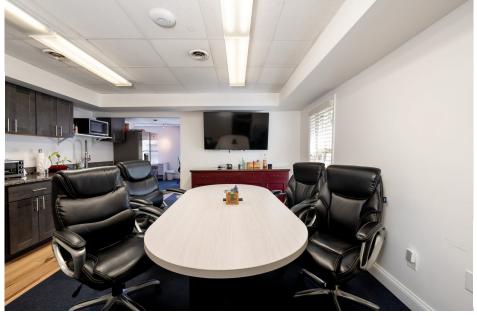

# FOR LEASE

99 Cathedral St, Annapolis, MD 21401





jgallagher@hyattcommercial.com

#### **HIGHLIGHTS**

- +/- 1,847 SF Office Available in the Heart of Downtown Annapolis
- Recently updated space with efficient layout including multiple private offices and open bullpen/conferencing area
- Furniture can be included
- Significant natural light throughout
- Within steps of the AA County Circuit Courthouse and Maryland State House
- Close to numerous restaurants, shops and public parking options

#### **OFFERING**



## FOR LEASE

| Size       | ± 1,847 SF |
|------------|------------|
| Floors     | 2          |
| Lease Rate | \$22/SF    |







### **INTERIOR PHOTOS**