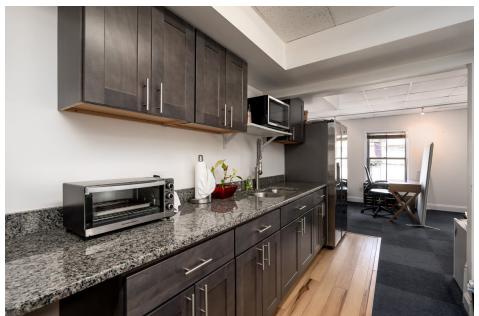

# FOR LEASE

99 Cathedral St, Annapolis, MD 21401





jgallagher@hyattcommercial.com

#### **HIGHLIGHTS**

- +/- 1,847 SF Office Available in the Heart of Downtown Annapolis
- Recently updated space with efficient layout including multiple private offices and open bullpen/conferencing area
- Furniture can be included
- Significant natural light throughout
- Within steps of the AA County Circuit Courthouse and Maryland State House
- Close to numerous restaurants, shops and public parking options

#### **OFFERING**



## FOR LEASE

| Size       | ± 1,847 SF |
|------------|------------|
| Floors     | 2          |
| Lease Rate | \$22/SF    |







### **INTERIOR PHOTOS**