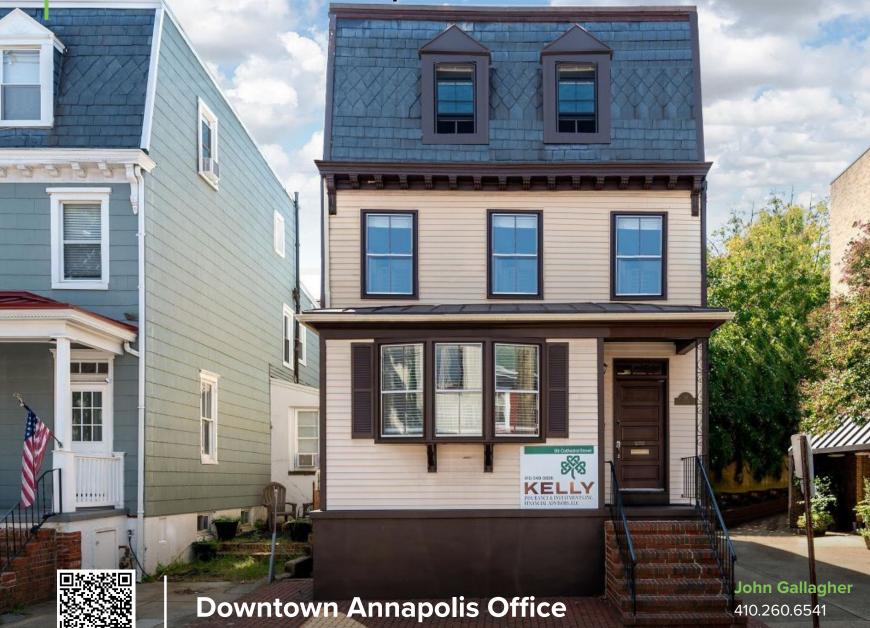

# FOR LEASE

99 Cathedral St, Annapolis, MD 21401

jgallagher@hyattcommercial.com

#### **HIGHLIGHTS**

- +/- 1,847 SF Office Available in the Heart of Downtown Annapolis
- Recently updated space with efficient layout including multiple private offices and open bullpen/conferencing area
- Furniture can be included
- Significant natural light throughout
- Within steps of the AA County Circuit Courthouse and Maryland State House
- Close to numerous restaurants, shops and public parking options

## FOR LEASE

| Size       | ± 1,847 SF |
|------------|------------|
| Floors     | 2          |
| Lease Rate | \$22/SF    |