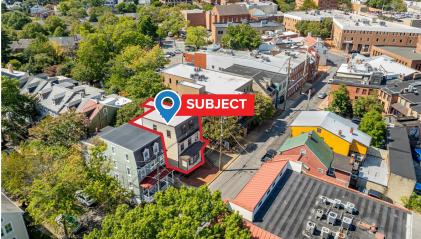

#### **HIGHLIGHTS**

- +/- 1,847 SF Office Available in the Heart of Downtown Annapolis
- Recently updated space with efficient layout including multiple private offices and open bullpen/conferencing area
- Furniture can be included
- Significant natural light throughout
- Within steps of the AA County Circuit Courthouse and Maryland State House
- Close to numerous restaurants, shops and public parking options