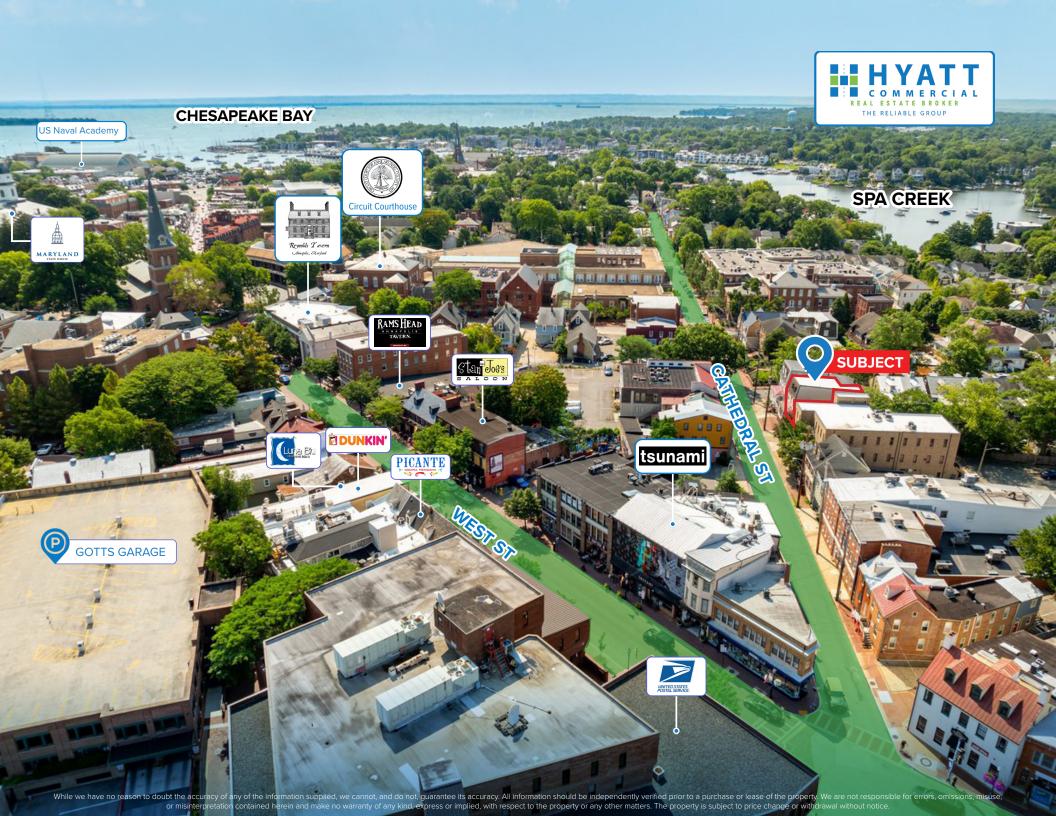

#### **HIGHLIGHTS**

- +/- 1,847 SF Office Available in the Heart of Downtown Annapolis
- Recently updated space with efficient layout including multiple private offices and open bullpen/conferencing area
- Furniture can be included
- Significant natural light throughout
- Within steps of the AA County Circuit Courthouse and Maryland State House
- Close to numerous restaurants, shops and public parking options