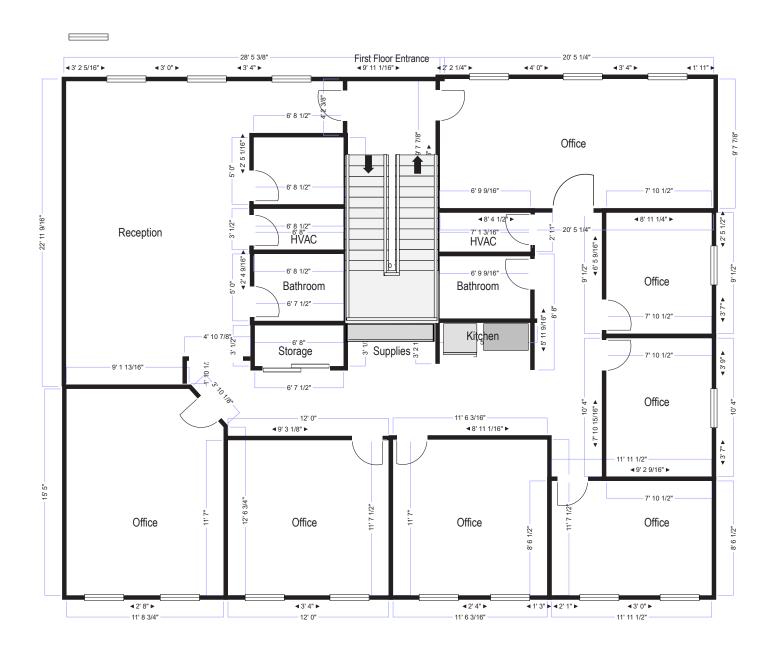

#### **FLOOR PLAN**

## 7331 HANOVER PKWY

GREENBELT, MD

- Located in Hanover Office Park
- Ideal Place for an Owner Occupant or Investor. Work out of one side and lease the other until expanding into it.
- Large Reception Area, Kitchenette, 2 restrooms, Storage, 6 Staff and 1 Executive Office.
- Two connected units C & D totaling 1,696 SF. Bonus Space includes the entrance 'common area' that is only used by the two units.
- Zoning: Commercial and General Office (CGO) making it ideal for Office, Medical, Counselling, Accounting, and more.
- Minutes from the Capital Beltway, I-95 and the Baltimore Washington Parkway via Greenbelt road
- Parking: 90 spaces, 4/1,000 SF