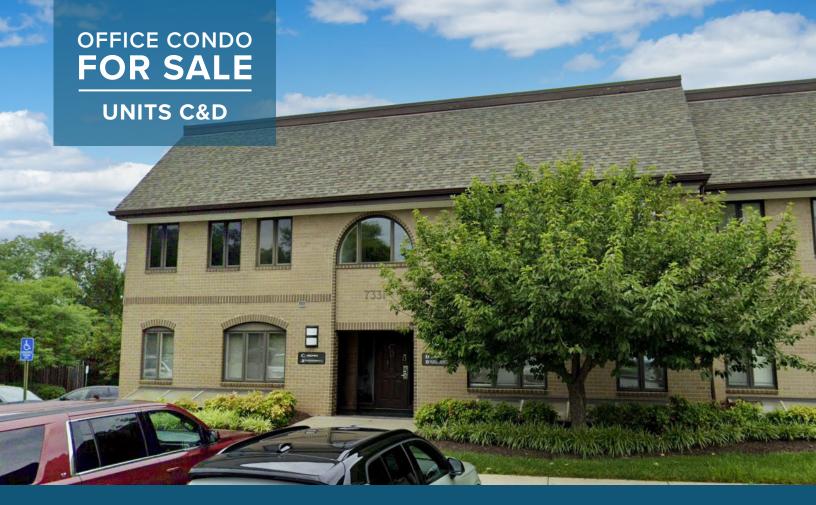

## 7331 HANOVER PKWY

GREENBELT, MD

- Located in Hanover Office Park
- Ideal Place for an Owner Occupant or Investor. Work out of one side and lease the other until expanding into it.
- Large Reception Area, Kitchenette, 2 restrooms, Storage, 6 Staff and 1 Executive Office.
- Two connected units C & D totaling 1,696 SF. Bonus Space includes the entrance 'common area' that is only used by the two units.
- Zoning: Commercial and General Office (CGO) making it ideal for Office, Medical, Counselling, Accounting, and more.
- Minutes from the Capital Beltway, I-95 and the Baltimore Washington Parkway via Greenbelt road
- Parking: 90 spaces, 4/1,000 SF

#### **7331 HANOVER PKWY**

### GREENBELT, MD