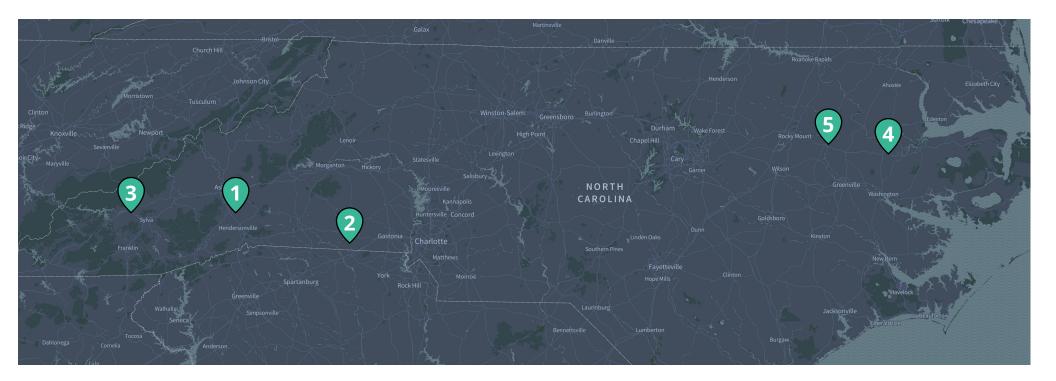

## AVISON YOUNG Land for Sale Multiple parcels in North Carolina

|                          |                                             | D                                           |                                           |                                             |                                 |
|--------------------------|---------------------------------------------|---------------------------------------------|-------------------------------------------|---------------------------------------------|---------------------------------|
| #                        | 1                                           | 2                                           | 3                                         | 4                                           | 5                               |
| Property Name<br>Address | 65 Mills Gap Rd<br>Fletcher, NC             | 1936 South Post Rd<br>Patterson Springs, NC | 80 Old Whittier School Rd<br>Whittier, NC | 19540 U.S Hwy 64<br>Williamston, NC         | 781 US Hwy 258 N<br>Tarboro, NC |
| Sale Price               | \$130,000                                   | \$70,000                                    | \$70,000                                  | \$30,000                                    | \$20,000                        |
| County                   | Henderson                                   | Cleveland                                   | Swain                                     | Martin                                      | Edgecombe                       |
| Parcel IDs               | 9663-12-0658                                | 2544881761                                  | 7604-0312-9614                            | 201189                                      | 4738-9379-8000                  |
| Zoning                   | M1                                          | MZ                                          | N/A                                       | СН                                          | R1                              |
| Lot Size AC              | 1.87                                        | 0.9315                                      | 1.5                                       | 1.01                                        | 0.66                            |
| Municipality             | Fletcher                                    | Patterson Springs                           | Whittier                                  | Williamston                                 | Tarboro                         |
| Description              | Portions of property<br>are in a flood zone | 870 sf building on site                     |                                           | One (1) 2,212 sf office<br>building on site | Large shed on site              |