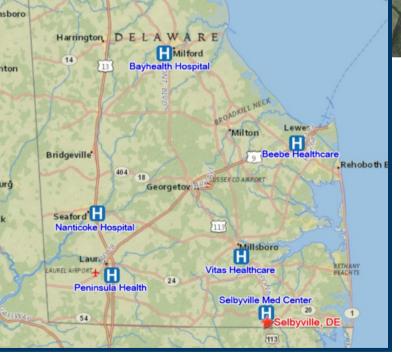

## **DEVELOPMENT GROUND** SELBYVILLE, SUSSEX COUNTY, DE 19975

Bill Cannons NAPA AutoCare Center

State Line Build

113

elbyville Holly

15

54



# 111 ACRES FOR SALE

### **Property Highlights**

- Prime Development Site
- Size: 111 Acres +/-
- Zoning: Commercial
- Utilities: Public Water & Sewer
- Growing empty-nester and retiree market
- Very low unemployment
- One of the fastest growing counties in the country
- No Sales tax in Delaware



#### Pete Davisson, SIOR, CCIM | Cell: 302-545-5028 | pd@jacksoncross.com

Information concerning this offer is from sources deemed reliable, but no warranty is made as to the accuracy thereof and it is submitted subject to errors, change of price or other conditions, prior sale or lease withdraw without notice. Jackson Cross Partners, any cooperating broker, and any salesperson working with either, are representing the owner's interest and fiduciary responsibilities to the owner, but are obligated to treat all parties fairly.

Jackson Cross Partners DE | P.O. Box 25463 | Wilmington, DE 19801-9998 | www.jacksoncross.com Jackson Cross Partners Office | 151 S. Warner Road, Wayne PA 19087 | 610-265-7700 | www.jacksoncross.com

## 111 ACRES OF DEVELOPMENT GROUND FOR SALE



#### SELBYVILLE,