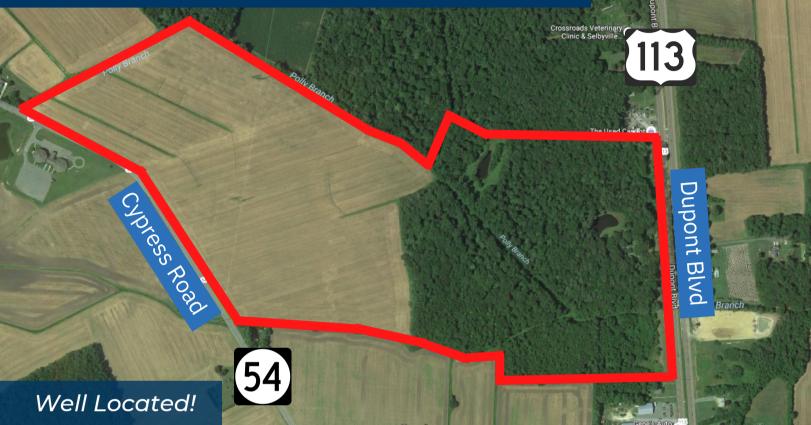

### **Property Highlights**

- Prime Development Site
- Size: 111 Acres +/-
- Zoning: Commercial
- Utilities: Public Water & Sewer
- Growing empty-nester and retiree market
- Very low unemployment
- One of the fastest growing counties in the country
- No Sales tax in Delaware

## **Area Considerations**

- US Rt 113 4 Lanes North / South Bound
- DE Rt 54 2 Lanes East / West Bound
- Site Access from two roads
- One Mile from DE MD Border
- 16 Miles to Ocean City MD