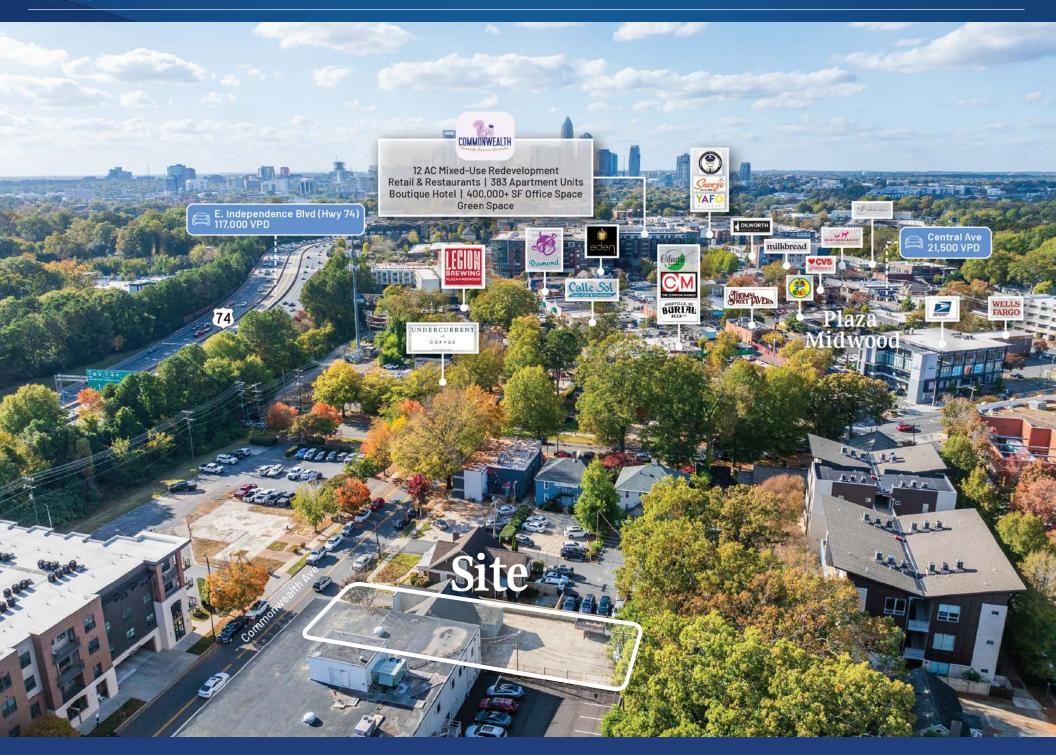

# 2117 Commonwealth Ave Available for Lease

 $\pm$  2,030 SF available for lease in the heart of Plaza Midwood. The site is within walking distance of many of Plaza Midwood's iconic retail destinations and popular restaurants. Surrounded by multi-family and mixed-use developments, this site presents an excellent opportunity to enter one of Charlotte's most dynamic neighborhoods. This move-in-ready space offers ample parking and is ideal for retail, office, or medical office use.

#### **Property Details**

| Address        | 2117 Commonwealth Ave   Charlotte                    | e, NC 28205 |  |
|----------------|------------------------------------------------------|-------------|--|
| Availability   | +/- 2,030 SF Available for Lease                     |             |  |
| Use            | Retail, Office, Medical                              |             |  |
| Zoning         | NC                                                   |             |  |
| Parcels        | 12901206                                             |             |  |
| Traffic Counts | Central Ave   21,500 VPD<br>Commonwealth   6,439 VPD |             |  |
| Lease Rate     | Call for Leasing Details                             |             |  |