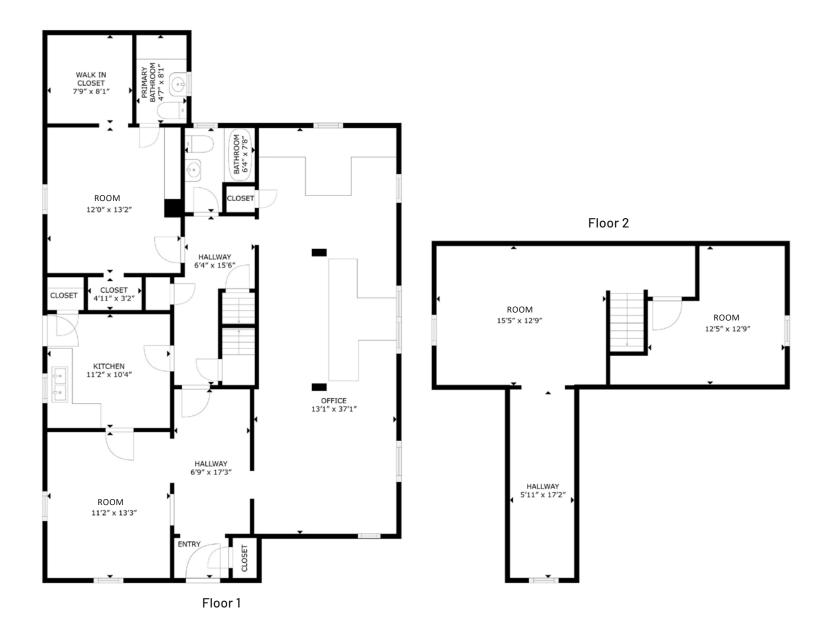

|  |
| Parcels        | 12901206                                             |             |  |
| Traffic Counts | Central Ave   21,500 VPD<br>Commonwealth   6,439 VPD |             |  |
| Lease Rate     | Call for Leasing Details                             |             |  |





#### Demographics

| RADIUS                  | 1 MILE    | 3 MILE    | 5 MILE    |
|-------------------------|-----------|-----------|-----------|
| 2024 Population         | 16,597    | 132,801   | 302,553   |
| Avg. Household Income   | \$141,161 | \$138,781 | \$122,532 |
| Median Household Income | \$95,267  | \$89,143  | \$76,088  |
| Households              | 8,860     | 66,509    | 138,011   |
| Daytime Employees       | 17,223    | 153,996   | 257,930   |

## Available

+/- 2,030 SF



Virtual Tour



### Interior Photos























# Plaza Midwood

The go-to spot to meet, mingle, and unwind









































### Available Properties Nearby





#### Contact for Details

## **Taylor Barnes** (704) 274-1224

(704) 274-1224 taylor@thenicholscompany.com

# John Nichols (704) 373-9797

(704) 373-9797 jnichols@thenicholscompany.com



#### Website

www.TheNicholsCompany.com

#### Phone

Office (704) 373-9797 Fax (704) 373-9798

#### Address

1204 Central Avenue, Suite 201 Charlotte, NC 28204

This information has been obtained from sources believed to be reliable. While we do not doubt its accuracy, we have not verified it and make no guarantee, warranty or representation to independently confirm its accuracy and completeness.