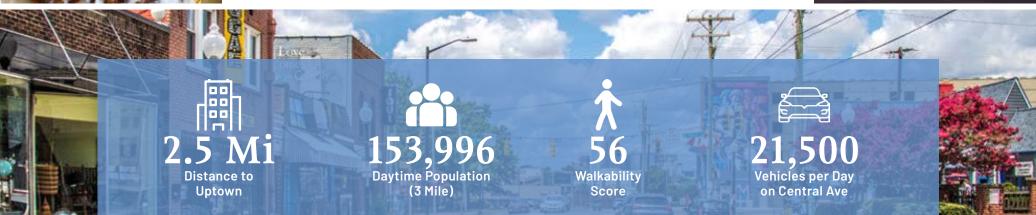

#### Demographics

| RADIUS                  | 1 MILE    | 3 MILE    | 5 MILE    |
|-------------------------|-----------|-----------|-----------|
| 2024 Population         | 16,597    | 132,801   | 302,553   |
| Avg. Household Income   | \$141,161 | \$138,781 | \$122,532 |
| Median Household Income | \$95,267  | \$89,143  | \$76,088  |
| Households              | 8,860     | 66,509    | 138,011   |
| Daytime Employees       | 17,223    | 153,996   | 257,930   |