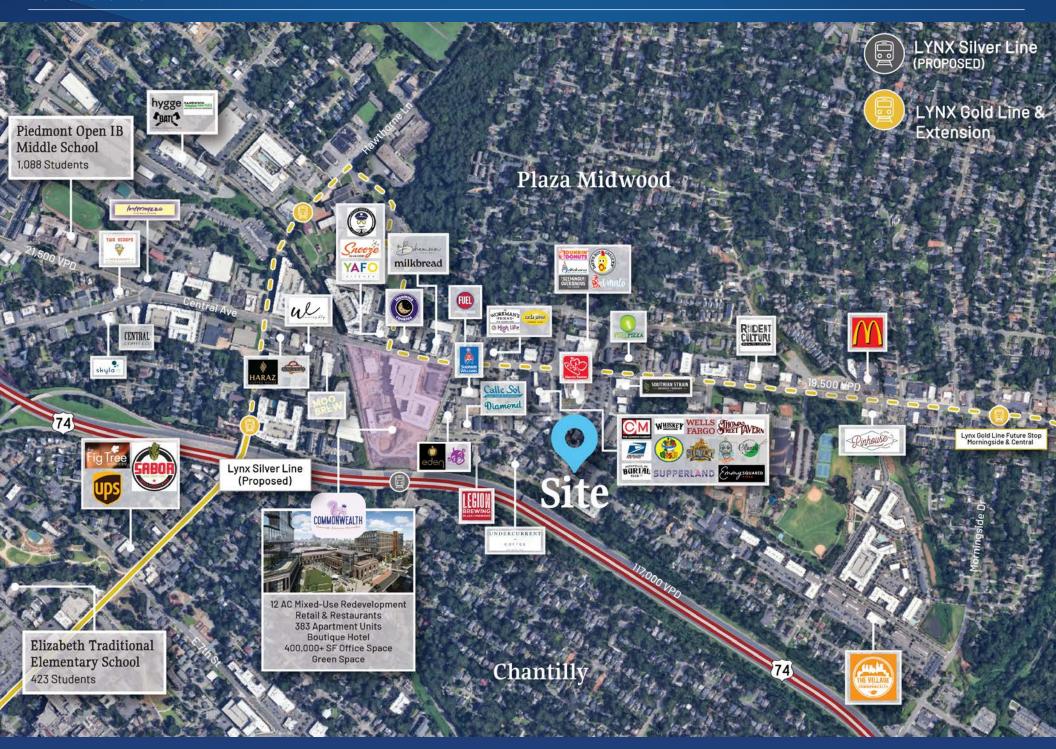

# 2117 Commonwealth Ave Available for Lease

 $\pm$  2,030 SF available for lease in the heart of Plaza Midwood. The site is within walking distance of many of Plaza Midwood's iconic retail destinations and popular restaurants. Surrounded by multi-family and mixed-use developments, this site presents an excellent opportunity to enter one of Charlotte's most dynamic neighborhoods. This move-in-ready space offers ample parking and is ideal for retail, office, or medical office use.

# Plaza Midwood

The go-to spot to meet, mingle, and unwind