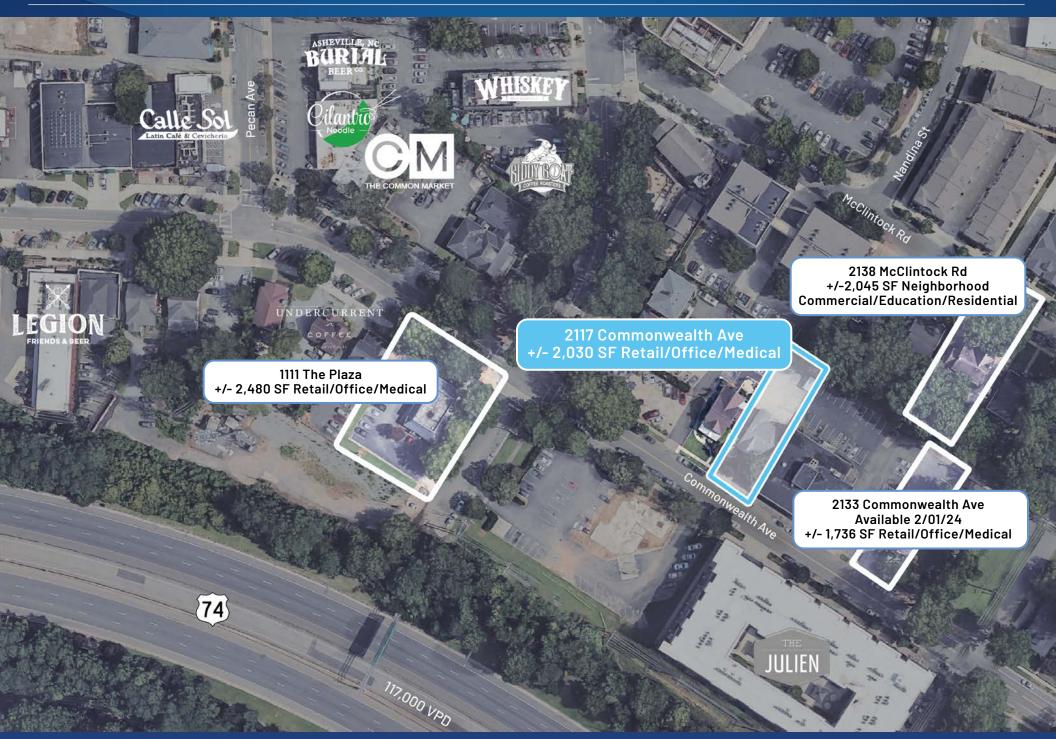

|  |
| Lease Rate     | Call for Leasing Details                             |             |  |





#### Demographics

| RADIUS                  | 1 MILE    | 3 MILE    | 5 MILE    |
|-------------------------|-----------|-----------|-----------|
| 2024 Population         | 16,597    | 132,801   | 302,553   |
| Avg. Household Income   | \$141,161 | \$138,781 | \$122,532 |
| Median Household Income | \$95,267  | \$89,143  | \$76,088  |
| Households              | 8,860     | 66,509    | 138,011   |
| Daytime Employees       | 17,223    | 153,996   | 257,930   |

## Available

+/- 2,030 SF



Virtual Tour



### Interior Photos























# Plaza Midwood

The go-to spot to meet, mingle, and unwind









































### Available Properties Nearby





#### Contact for Details

## **Taylor Barnes** (704) 274-1224

(704) 274-1224 taylor@thenicholscompany.com

# John Nichols (704) 373-9797

(704) 373-9797 jnichols@thenicholscompany.com



#### Website

www.TheNicholsCompany.com

#### Phone

Office (704) 373-9797 Fax (704) 373-9798

#### Address

1204 Central Avenue, Suite 201 Charlotte, NC 28204

This information has been obtained from sources believed to be reliable. While we do not doubt its accuracy, we have not verified it and make no guarantee, warranty or representation to independently confirm its accuracy and completeness.