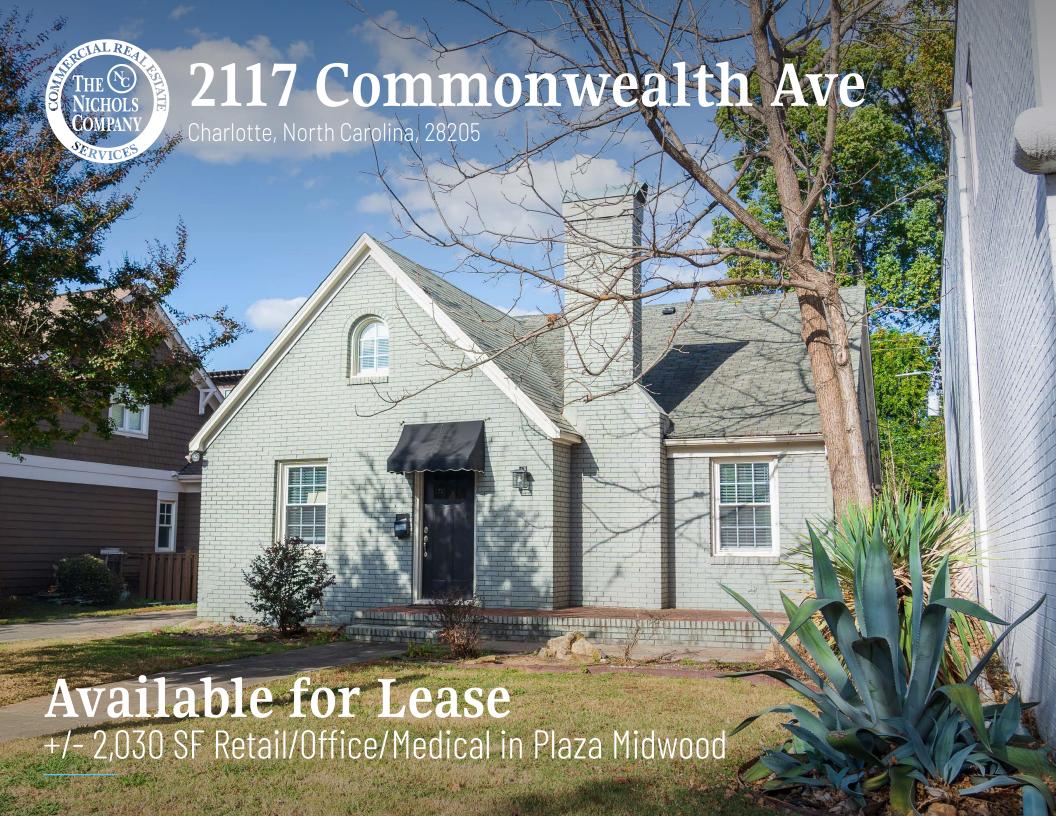

# 2117 Commonwealth Ave Available for Lease

 $\pm$  2,030 SF available for lease in the heart of Plaza Midwood. The site is within walking distance of many of Plaza Midwood's iconic retail destinations and popular restaurants. Surrounded by multi-family and mixed-use developments, this site presents an excellent opportunity to enter one of Charlotte's most dynamic neighborhoods. This move-in-ready space offers ample parking and is ideal for retail, office, or medical office use.

#### **Property Details**

| Address        | 2117 Commonwealth Ave   Charlotte                    | e, NC 28205 |  |
|----------------|------------------------------------------------------|-------------|--|
| Availability   | +/- 2,030 SF Available for Lease                     |             |  |
| Use            | Retail, Office, Medical                              |             |  |
| Zoning         | NC                                                   |             |  |
| Parcels        | 12901206                                             |             |  |
| Traffic Counts | Central Ave   21,500 VPD<br>Commonwealth   6,439 VPD |             |  |
| Lease Rate     | Call for Leasing Details                             |             |  |