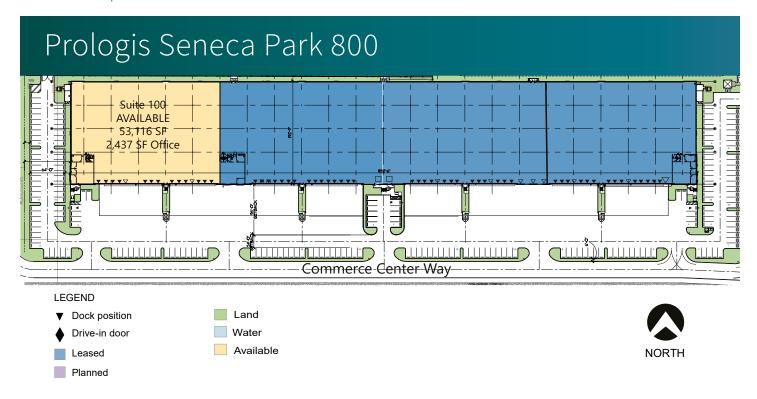

### **FACILITY**

- 53,116 SF available (Suite 100)
- 2,437 SF office
- 54' x 49'6" typical column spacing
- 36' clear ceiling height
- LED lighting
- 60' speed bay
- 210'-2 building depth
- 60 dock high doors, 2 drive-in doors
- 185' shared truck court
- 164 parking spaces
- Available 4/1/2025