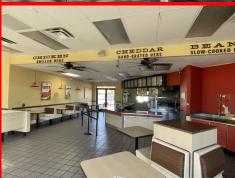

Discover a premier restaurant space at Thomas and 3rd St attached to a high volume Chevron with separate entrances, dedicated drive thru and abundant parking. Offering 2,500 sqft of prime real estate in a high traffic, high density market. Positioned in the heart of Midtown Phoenix, this location boasts high visibility and high traffic, the property is surrounded by a thriving mix of residential, commercial, and cultural landmarks, ensuring a steady stream of potential customers with over 175K residents and over 200K employees within three miles. With easy access to major arterial roads and public transport, this restaurant space offers unparalleled convenience. Triple Net Lease.