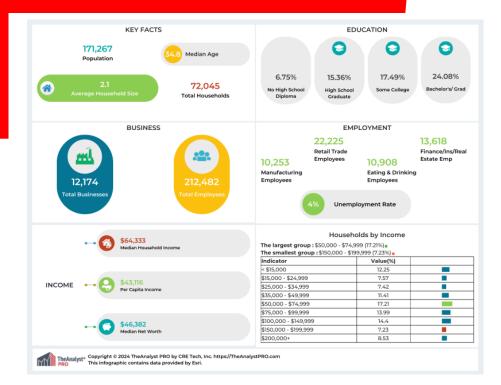

Discover a premier restaurant space at Thomas and 3rd St attached to a high volume Chevron with separate entrances, dedicated drive thru and abundant parking. Offering 2,500 sqft of prime real estate in a high traffic, high density market. Positioned in the heart of Midtown Phoenix, this location boasts high visibility and high traffic, the property is surrounded by a thriving mix of residential, commercial, and cultural landmarks, ensuring a steady stream of potential customers with over 175K residents and over 200K employees within three miles. With easy access to major arterial roads and public transport, this restaurant space offers unparalleled convenience. Triple Net Lease.