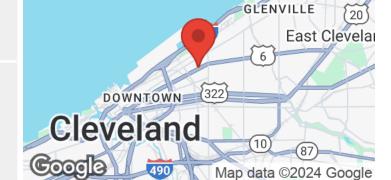

serve as substitute for any legal, accounting, investment, real estate, tax or other professional advice, consultation or service. The user of this software shouldconsult with a professional in the respective legal, accounting, tax or other professional area before making any decisions.

## **EXECUTIVE SUMMARY**

### **4821 SUPERIOR AVENUE**





#### **OFFERING SUMMARY**

PRICE: \$1,499,999.00

**BUILDING SF:** 24543

LOT SIZE: 10988 SF

YEAR BUILT: 1902

Historic Artist Building - Prime Cleveland Location 4821 Superior Avenue, Cleveland, OH

Discover a captivating blend of history and potential in this iconic 30,000 square foot industrial/warehouse building. Nestled on a bustling street just moments from downtown Cleveland, this architectural gem boasts over 120 years of rich heritage.



KW GREATER METROPOLITAN 20525 Center Ridge Road #220 Rocky River, OH 44116



Each Office Independently Owned and Operated

#### MICHAEL PASADYN JR

Senior Commercial Advisor 0: (440) 258-9126 michaelpasadyn@kw.com

# **LOCATION & HIGHLIGHTS**

**4821 SUPERIOR AVENUE** 





#### LOCATION INFORMATION

**Building Name:** Fischer and Jirouch

Street Address: 4821 Superior

City, State, Zip Cleveland, OH

County: Cuyahoga

### **LOCATION OVERVIEW**

PROPERTY HIGHLIGHTS

Minutes from downtown Cleveland!





Senior Commercial Advisor 0: (440) 258-9126 michaelpasadyn@kw.com

## KW GREATER METROPOLITAN

20525 Center Ridge Road #220 Rocky River, OH 44116



Each Office Independently Owned and Operated

Versatile Space: A unique combination of office and warehouse areas to accommodate diverse bu