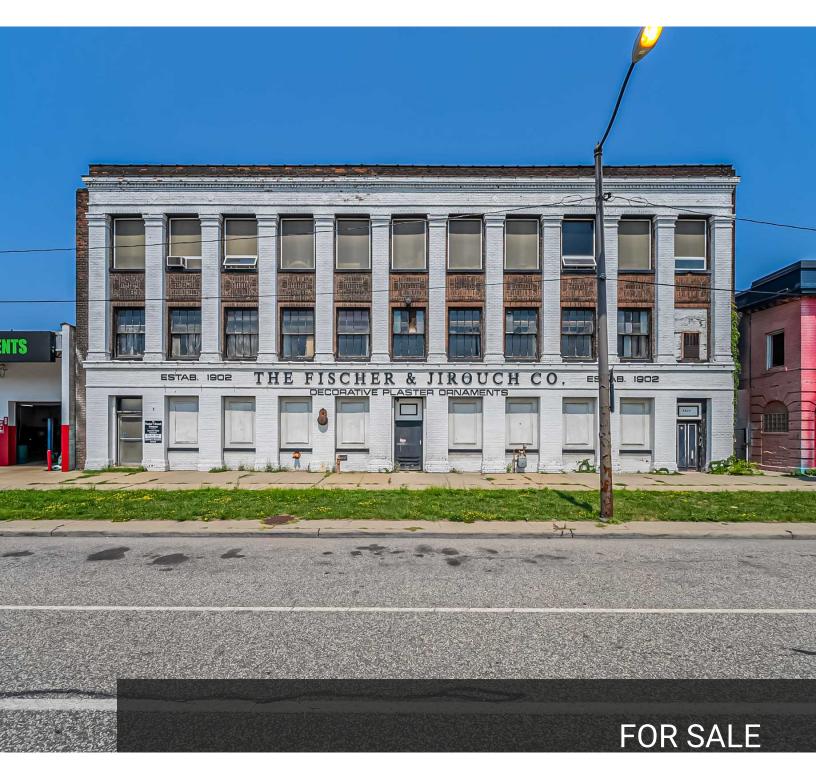

#### **OFFERING SUMMARY**

PRICE: \$1,499,999.00

**BUILDING SF:** 24543

LOT SIZE: 10988 SF

YEAR BUILT: 1902

Historic Artist Building - Prime Cleveland Location 4821 Superior Avenue, Cleveland, OH

Discover a captivating blend of history and potential in this iconic 30,000 square foot industrial/warehouse building. Nestled on a bustling street just moments from downtown Cleveland, this architectural gem boasts over 120 years of rich heritage.

#### LOCATION INFORMATION

**Building Name:** Fischer and Jirouch

Street Address: 4821 Superior

City, State, Zip Cleveland, OH

County: Cuyahoga

Prime Location: Enjoy high visibility and accessibility on a busy thoroughfare near Cleveland's vibrant downtown core.

Historic Charm: Immerse yourself in the building's storied past while creating a modern workspace. Endless Possibilities: Ideal for creative industries, light manufacturing, storage, or office headquarters. This extraordinary property offers an unparalleled opportunity to own a piece of Cleveland's history while capitalizing on its prime location.