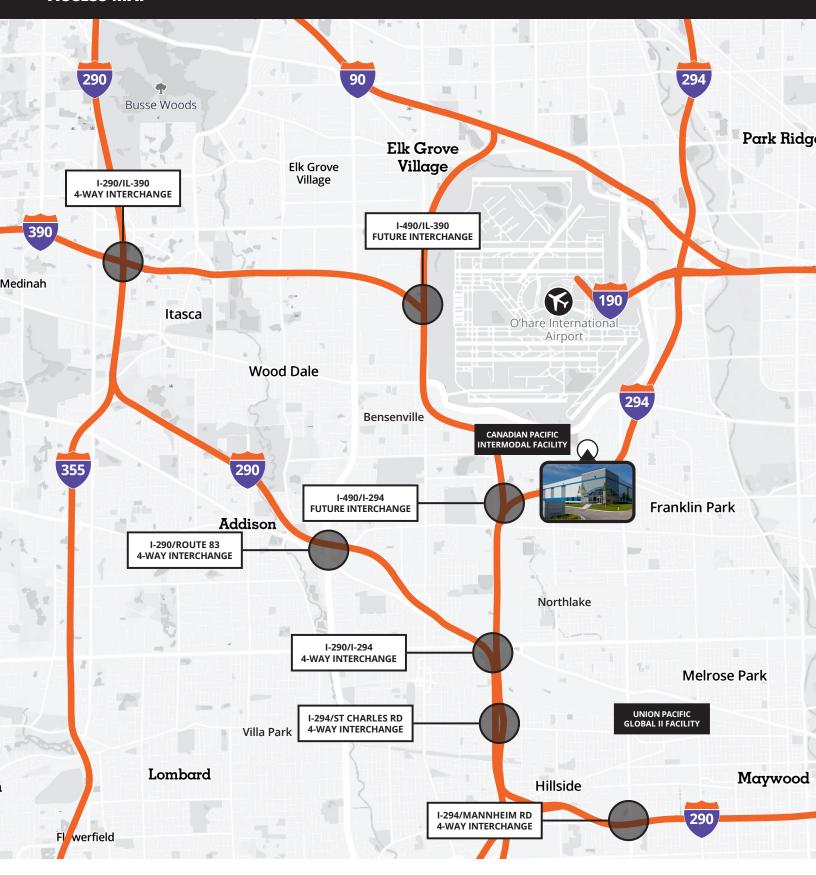

# For Sublease | 32,893 SF

## 10700 W Waveland Ave, Franklin Park



## WAREHOUSE FOR SUBLEASE

### Sublease Thru 9/30/2025

### **Building Highlights**

Total Building SF: 142,477
Available SF: 32,893
Office SF: +/-2,834
Site Size Acres: 8.22
Ceiling Height: 30'
Exterior Docks: 8
Drive-in Doors: 2

**Typical Bay Size:** 53' x 50' **Sprinklers:** ESFR

**Power:** 600a; 277/480v; 3-phase; 4-wire

Auto Parking: +/-12 Spots
Asking Rate: Subject to Offer

#### For more information, please contact:

#### **Brian Colson**

Principal, Industrial Services brian.colson@avisonyoung.com +1 312 259 1577

#### Brian Pomorski

Principal, Industrial Services brian.pomorski@avisonyoung.com +1 708 912 2807



#### **ACCESS MAP**



#### For more information, please contact:

#### **Brian Colson**

Principal, Industrial Services brian.colson@avisonyoung.com +1 312 259 1577

#### Brian Pomorski

Principal, Industrial Services brian.pomorski@avisonyoung.com +1 708 912 2807