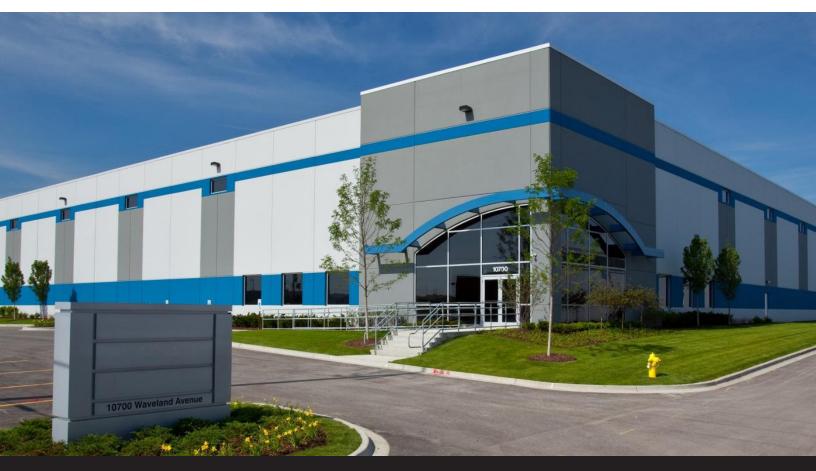

# For Sublease | 32,893 SF

## 10700 W Waveland Ave, Franklin Park

## WAREHOUSE FOR SUBLEASE

### **Building Highlights**

Total Building SF: 142,477
Available SF: 32,893
Office SF: +/-2,834
Site Size Acres: 8.22
Ceiling Height: 30'
Exterior Docks: 8
Drive-in Doors: 2

**Typical Bay Size:** 53' x 50' **Sprinklers:** ESFR