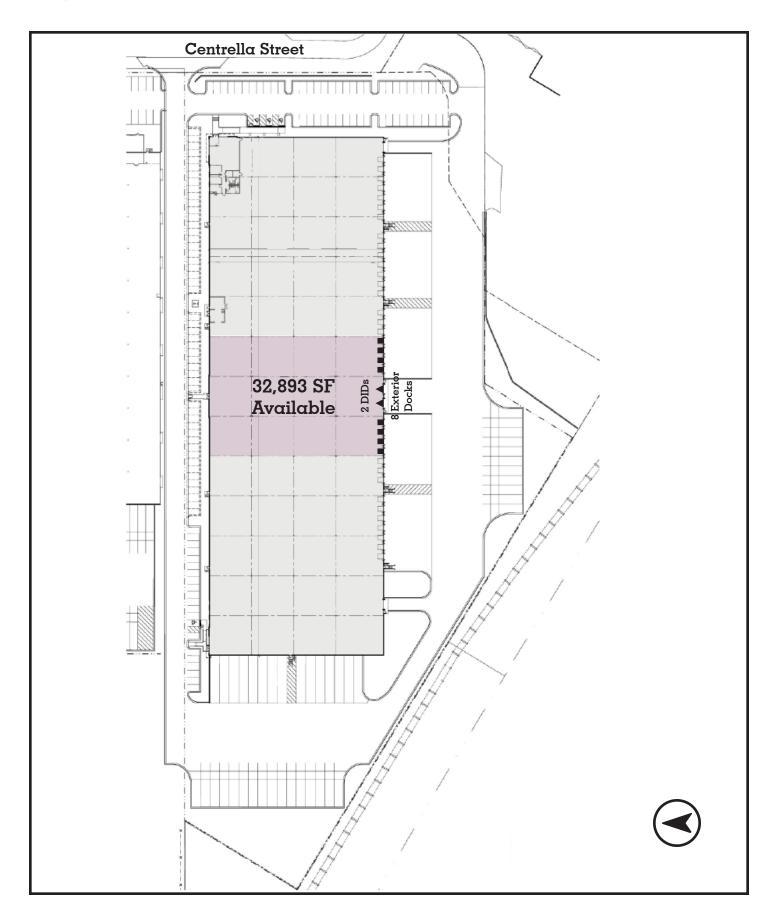

# For Sublease | 32,893 SF

### **Building Highlights**

Total Building SF: 142,477
Available SF: 32,893
Office SF: +/-2,834
Site Size Acres: 8.22
Ceiling Height: 30'
Exterior Docks: 8
Drive-in Doors: 2

**Typical Bay Size:** 53' x 50' **Sprinklers:** ESFR