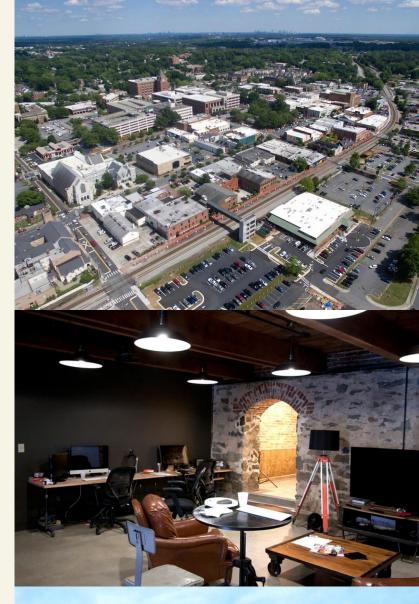

### MARIETTA STATION

- Marietta Station is a second-generation family-owned mixed-use assemblage of historic buildings located in the heart of downtown Marietta just steps away from Marietta Square and the city government center.
- Approximately 60,000 SF of office space spread across four historic office buildings. Office suites range from 300 to 5,000 square feet, and the old-fashioned joisted masonry construction allows for very flexible space configuration.
- Approximately 19,000 SF of fully occupied street-front retail with visibility to the Square, the retail spaces along Church Street were built in phases from the early 1900s. Retail spaces range in size from 1,000 to 3,000 square feet.
- The Marietta Square Market, an 18,000 square foot food hall, was converted in 2019 from a 1960s warehouse. It houses 20 of the latest food and retail concepts in a dynamic setting.
- The downtown Marietta submarket is historically populated by non-institutional owners of historic buildings and designed to cater to small businesses looking for offices close to the courthouse and other government buildings.