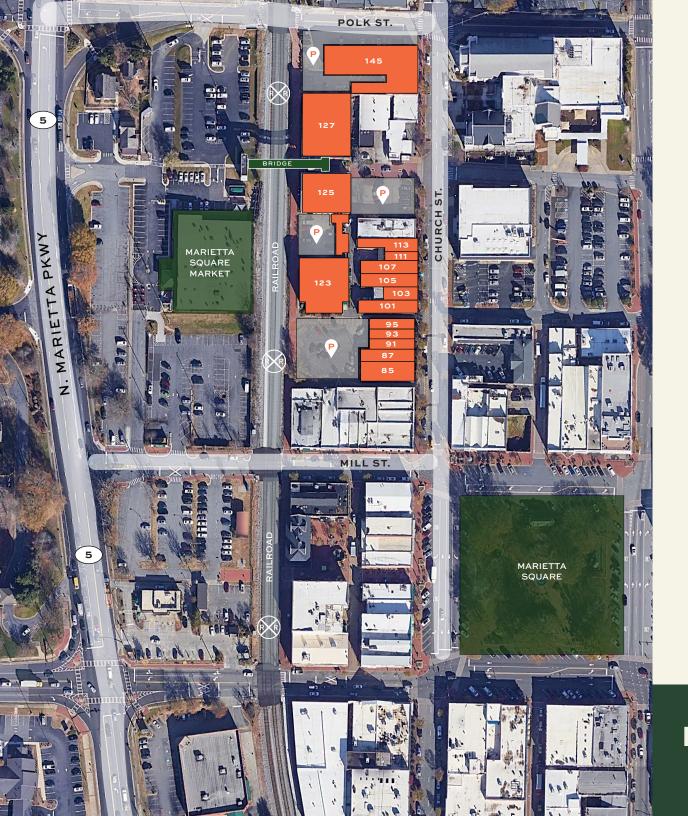

## MARIETTA STATION

**DOWNTOWN MARIETTA** 

Irreplaceable historic mixed-use assemblage located in downtown Marietta's Central Business District, steps away from iconic Marietta Square.

60,000 SF OFFICE SPACE 19,000 SF RETAIL

### MARIETTA STATION

- Marietta Station is a second-generation family-owned mixed-use assemblage of historic buildings located in the heart of downtown Marietta just steps away from Marietta Square and the city government center.
- Approximately 60,000 SF of office space spread across four historic office buildings. Office suites range from 300 to 5,000 square feet, and the old-fashioned joisted masonry construction allows for very flexible space configuration.
- Approximately 19,000 SF of fully occupied street-front retail with visibility to the Square, the retail spaces along Church Street were built in phases from the early 1900s. Retail spaces range in size from 1,000 to 3,000 square feet.
- The Marietta Square Market, an 18,000 square foot food hall, was converted in 2019 from a 1960s warehouse. It houses 20 of the latest food and retail concepts in a dynamic setting.
- The downtown Marietta submarket is historically populated by non-institutional owners of historic buildings and designed to cater to small businesses looking for offices close to the courthouse and other government buildings.