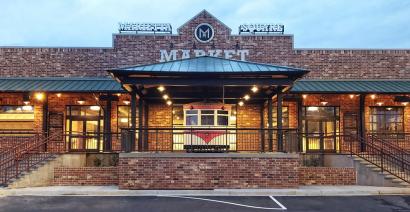

### MARIETTA STATION

- Marietta Station is a second-generation family-owned mixed-use assemblage of historic buildings located in the heart of downtown Marietta just steps away from Marietta Square and the city government center.
- Approximately 60,000 SF of office space spread across four historic office buildings. Office suites range from 300 to 5,000 square feet, and the old-fashioned joisted masonry construction allows for very flexible space configuration.
- Approximately 19,000 SF of fully occupied street-front retail with visibility to the Square, the retail spaces along Church Street were built in phases from the early 1900s. Retail spaces range in size from 1,000 to 3,000 square feet.
- The Marietta Square Market, an 18,000 square foot food hall, was converted in 2019 from a 1960s warehouse. It houses 20 of the latest food and retail concepts in a dynamic setting.
- The downtown Marietta submarket is historically populated by non-institutional owners of historic buildings and designed to cater to small businesses looking for offices close to the courthouse and other government buildings.