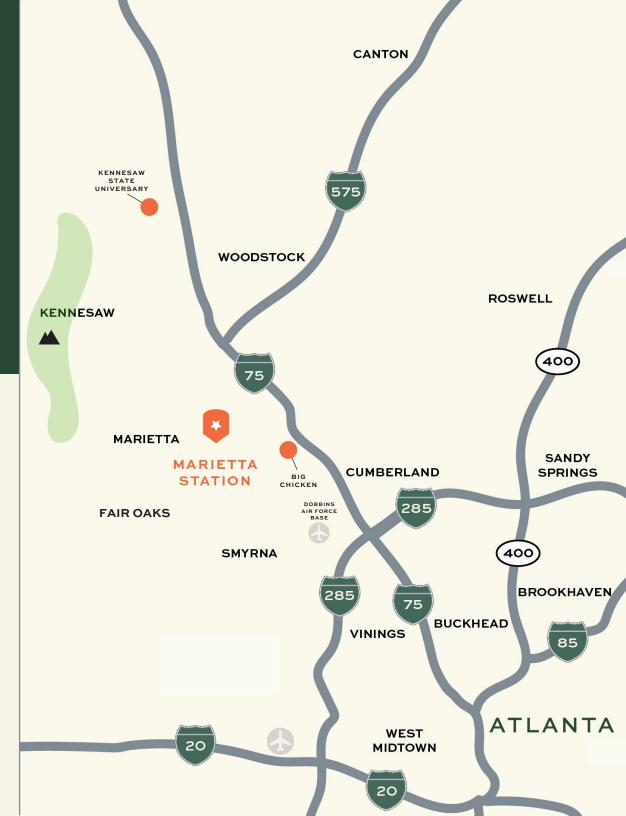

#### **DRIVE TIMES**

**SMYRNA** 

**KENNESAW** 

**CUMBERLAND** 

WOODSTOCK

VININGS

**BUCKHEAD** 

14 MIN.

15 MIN.

16 MIN.

18 MIN.

19 MIN.

20 MIN.