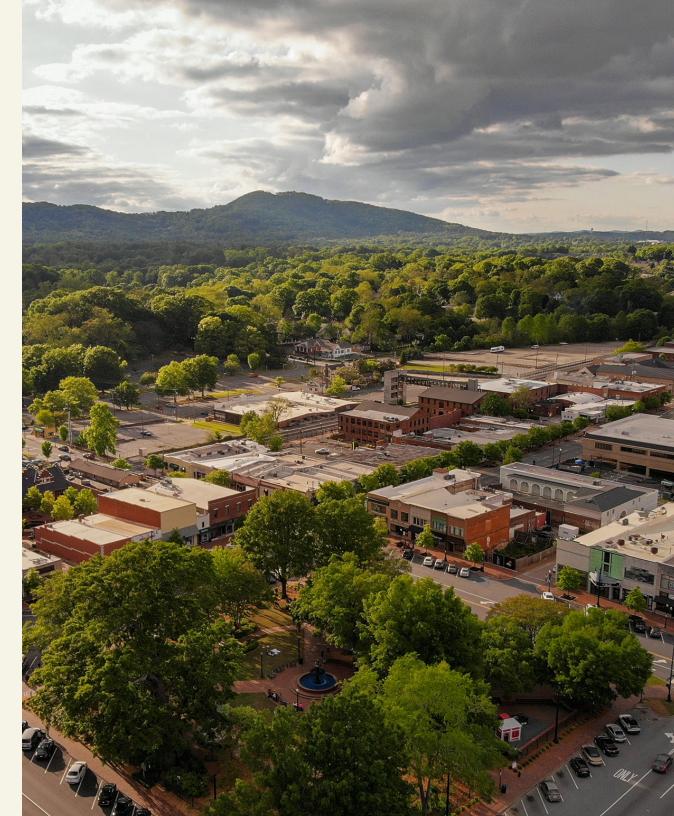

## MARIETTA STATION

**DOWNTOWN MARIETTA** 

Irreplaceable historic mixed-use assemblage located in downtown Marietta's Central Business District, steps away from iconic Marietta Square.

60,000 SF OFFICE SPACE 19,000 SF RETAIL

### MARIETTA STATION

- Marietta Station is a second-generation family-owned mixed-use assemblage of historic buildings located in the heart of downtown Marietta just steps away from Marietta Square and the city government center.
- Approximately 60,000 SF of office space spread across four historic office buildings. Office suites range from 300 to 5,000 square feet, and the old-fashioned joisted masonry construction allows for very flexible space configuration.
- Approximately 19,000 SF of fully occupied street-front retail with visibility to the Square, the retail spaces along Church Street were built in phases from the early 1900s. Retail spaces range in size from 1,000 to 3,000 square feet.
- The Marietta Square Market, an 18,000 square foot food hall, was converted in 2019 from a 1960s warehouse. It houses 20 of the latest food and retail concepts in a dynamic setting.
- The downtown Marietta submarket is historically populated by non-institutional owners of historic buildings and designed to cater to small businesses looking for offices close to the courthouse and other government buildings.