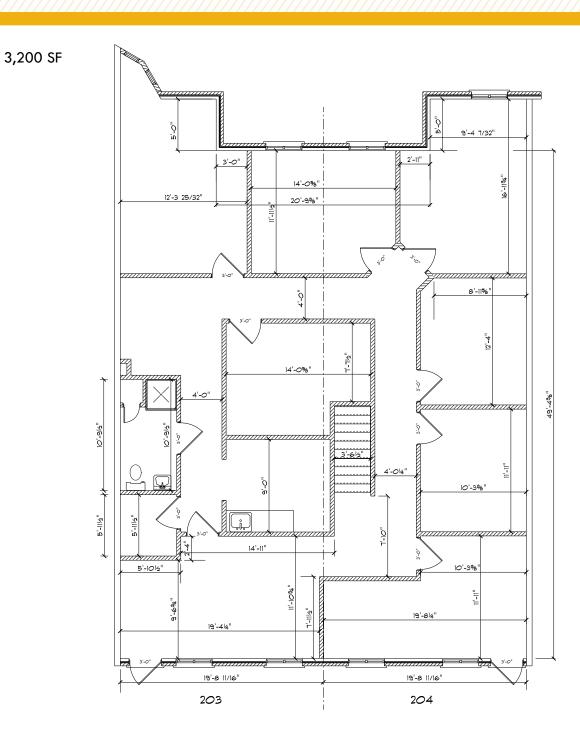

AVAILABLE:

2014: SUITE 203-4: 3,200 SF (OFFICE) SUITE 205-6: 2,590 SF

PARKING:

4:1,000 SF

TERM:

**3 - 5 YEARS** 

**RENTAL RATE:** 

\$19.50/SF, NNN

### FLOOR PLAN: SUITE 203-4