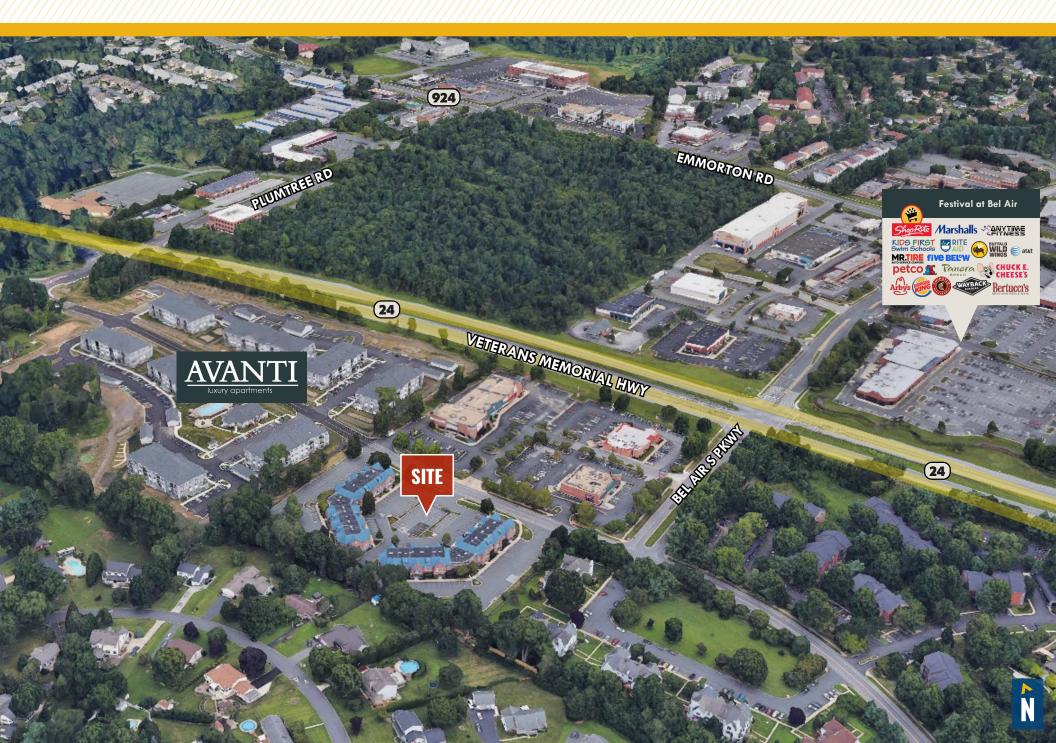

### **BEL AIR SOUTH PROFESSIONAL CENTER**

2012-2014 TOLLGATE ROAD | BEL AIR, MARYLAND, 21015





# **PROPERTY** OVERVIEW

#### **HIGHLIGHTS:**

- Located in a Class 'A' professional center
- Directly across the street from multiple retail eateries and within walking distance to a major shopping center
- Great visibility within close proximity to I-95
- Abundant free on-site parking
- Individual entrances to each suite

AVAILABLE:

2014: SUITE 203-4: 3,200 SF (OFFICE) SUITE 205-6: 2,590 SF

PARKING:

4:1,000 SF

TERM:

**3 - 5 YEARS** 

**RENTAL RATE:** 

\$19.50/SF, NNN





### FLOOR PLAN: SUITE 203-4



### FLOOR PLAN: SUITE 205-6



## LOCAL BIRDSEYE



## FOR MORE INFO CONTACT:



TOM MOTTLEY
SENIOR VICE PRESIDENT & PRINCIPAL
443.573.3217
TMOTTLEY@mackenziecommercial.com



BEETLE SMITH
SENIOR VICE PRESIDENT
443.573.3219
BSMITH@mackenziecommercial.com





www.MACKENZIECOMMERCIAL.com