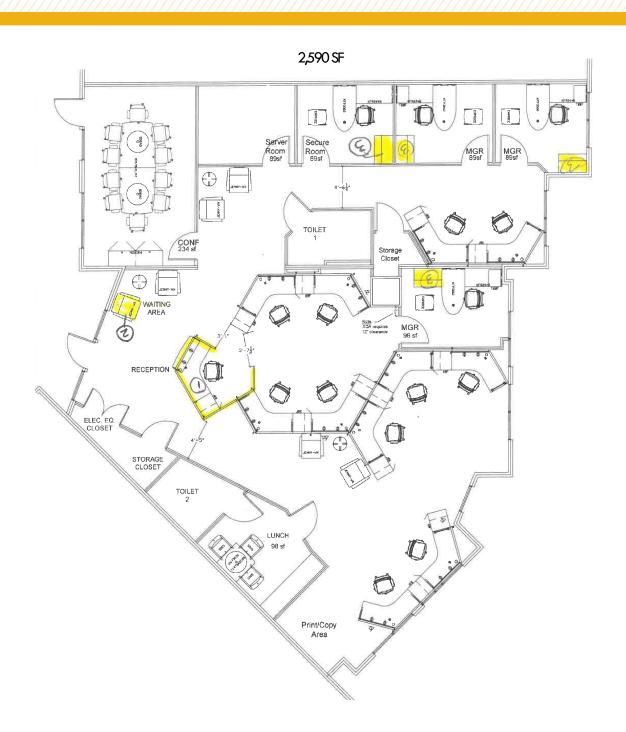

### **BEL AIR SOUTH PROFESSIONAL CENTER**

2012-2014 TOLLGATE ROAD | BEL AIR, MARYLAND, 21015





# **PROPERTY** OVERVIEW

#### **HIGHLIGHTS:**

- Located in a Class 'A' professional center
- Directly across the street from multiple retail eateries and within walking distance to a major shopping center
- Great visibility within close proximity to I-95
- Abundant free on-site parking
- Individual entrances to each suite

AVAILABLE:

2014: SUITE 203-4: 3,200 SF (OFFICE) SUITE 205-6: 2,590 SF

PARKING:

4:1,000 SF

TERM:

**3 - 5 YEARS** 

**RENTAL RATE:** 

\$19.50/SF, NNN





### FLOOR PLAN: SUITE 203-4



### FLOOR PLAN: SUITE 205-6



## LOCAL BIRDSEYE



## FOR MORE INFO CONTACT:



TOM MOTTLEY
SENIOR VICE PRESIDENT & PRINCIPAL
443.573.3217
TMOTTLEY@mackenziecommercial.com



BEETLE SMITH
SENIOR VICE PRESIDENT
443.573.3219
BSMITH@mackenziecommercial.com





www.MACKENZIECOMMERCIAL.com