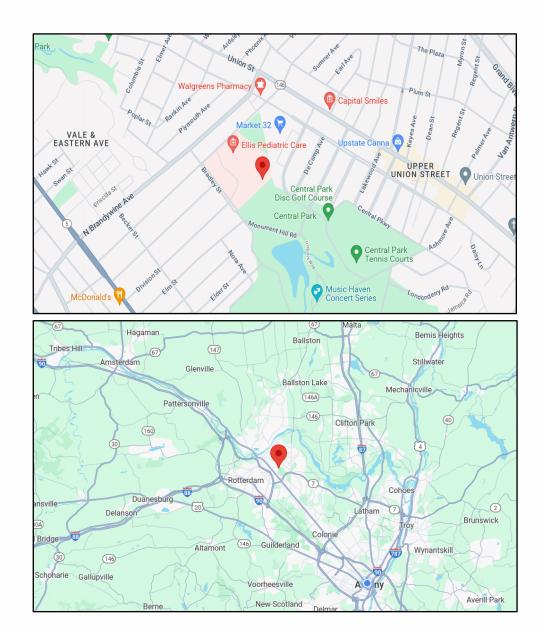

## MEDICAL ARTS BUILDING 700 MCCLELLAN STREET SCHENECTADY, NY 12304

LOCATION

FOR MORE INFORMATION PLEASE CONTACT THOMAS A. MILLER NYS Licensed Associate Real Estate Broker (518) 495-1000 mobile Tommy@CarrowRealEstate.com