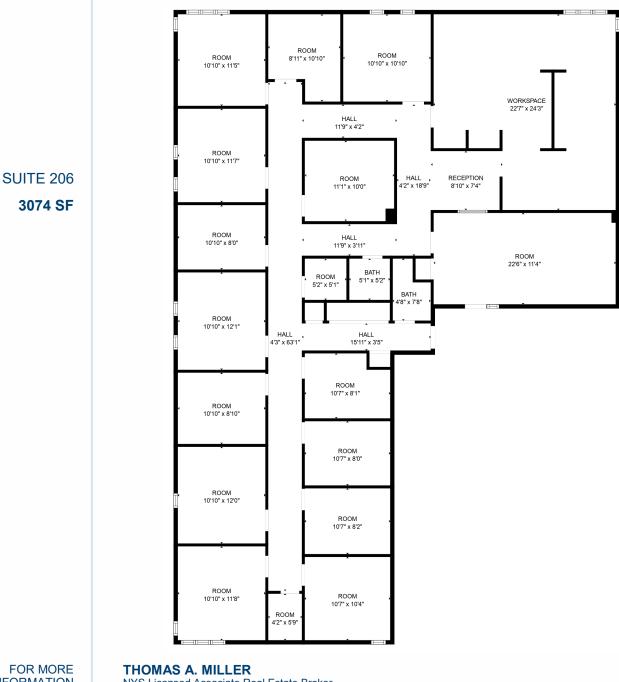

|
|                            |           |           |           |

FOR MORE INFORMATION PLEASE CONTACT THOMAS A. MILLER NYS Licensed Associate Real Estate Broker (518) 495-1000 mobile Tommy@CarrowRealEstate.com



## MEDICAL ARTS BUILDING 700 MCCLELLAN STREET SCHENECTADY, NY 12304







FOR MORE INFORMATION PLEASE CONTACT

THOMAS A. MILLER NYS Licensed Associate Real Estate Broker (518) 495-1000 mobile Tommy@CarrowRealEstate.com







FOR MORE **INFORMATION** PLEASE CONTACT

**THOMAS A. MILLER** NYS Licensed Associate Real Estate Broker (518) 495-1000 mobile Tommy@CarrowRealEstate.com



Adding Value Through Professional Real Estate Services

ROOM 11'5" x 8'0"

ROOM 11'5" x 8'1"

ROOM 16'3" x 11'3"



### MEDICAL ARTS BUILDING 700 MCCLELLAN STREET SCHENECTADY, NY 12304

# FOR LEASE



FOR MORE INFORMATION PLEASE CONTACT

NYS Licensed Associate Real Estate Broker (518) 495-1000 mobile Tommy@CarrowRealEstate.com



## MEDICAL ARTS BUILDING 700 MCCLELLAN STREET SCHENECTADY, NY 12304



SPACE

**AVAILABILITY** 









FOR MORE INFORMATION PLEASE CONTACT THOMAS A. MILLER NYS Licensed Associate Real Estate Broker (518) 495-1000 mobile Tommy@CarrowRealEstate.com

C Carrow