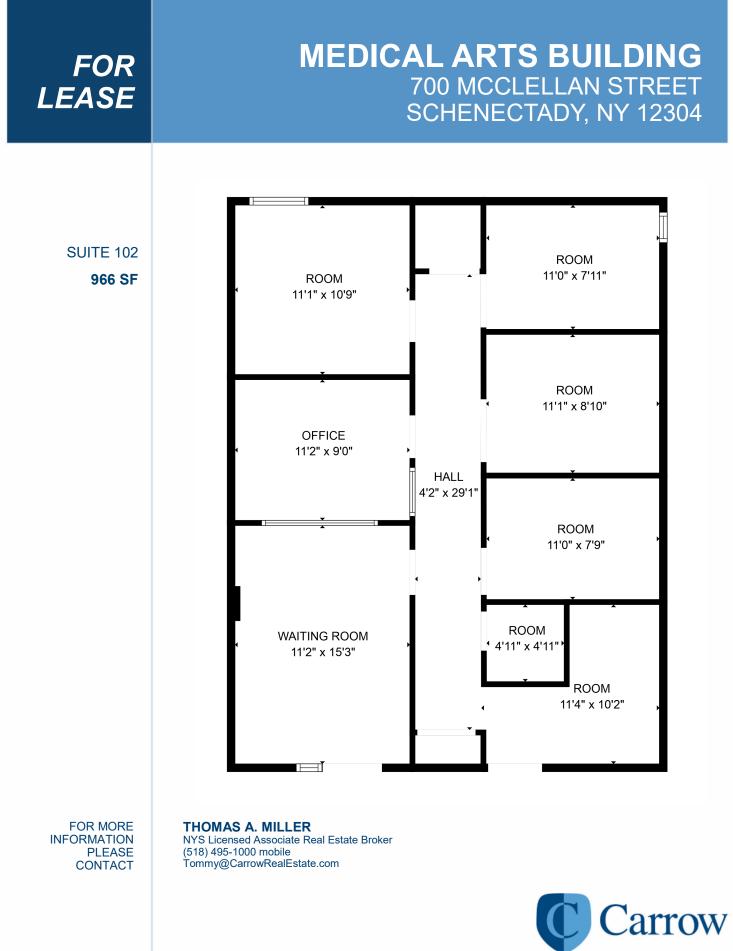

| \$69,019  | \$83,912  |
|                            |           |           |           |
| Housing                    |           |           |           |
|                            | 2 mile    | 5 mile    | 10 mile   |
| Median Home Value          | \$151,272 | \$187,727 | \$241,145 |
| Median Year Built          | 1947      | 1952      | 1966      |
|                            |           |           |           |

FOR MORE INFORMATION PLEASE CONTACT THOMAS A. MILLER NYS Licensed Associate Real Estate Broker (518) 495-1000 mobile Tommy@CarrowRealEstate.com



## MEDICAL ARTS BUILDING 700 MCCLELLAN STREET SCHENECTADY, NY 12304







FOR MORE INFORMATION PLEASE CONTACT

THOMAS A. MILLER NYS Licensed Associate Real Estate Broker (518) 495-1000 mobile Tommy@CarrowRealEstate.com







FOR MORE **INFORMATION** PLEASE CONTACT

**THOMAS A. MILLER** NYS Licensed Associate Real Estate Broker (518) 495-1000 mobile Tommy@CarrowRealEstate.com



Adding Value Through Professional Real Estate Services

ROOM 11'5" x 8'0"

ROOM 11'5" x 8'1"

ROOM 16'3" x 11'3"



### MEDICAL ARTS BUILDING 700 MCCLELLAN STREET SCHENECTADY, NY 12304

# FOR LEASE



FOR MORE INFORMATION PLEASE CONTACT

NYS Licensed Associate Real Estate Broker (518) 495-1000 mobile Tommy@CarrowRealEstate.com



## MEDICAL ARTS BUILDING 700 MCCLELLAN STREET SCHENECTADY, NY 12304



SPACE

**AVAILABILITY** 









FOR MORE INFORMATION PLEASE CONTACT THOMAS A. MILLER NYS Licensed Associate Real Estate Broker (518) 495-1000 mobile Tommy@CarrowRealEstate.com

C Carrow