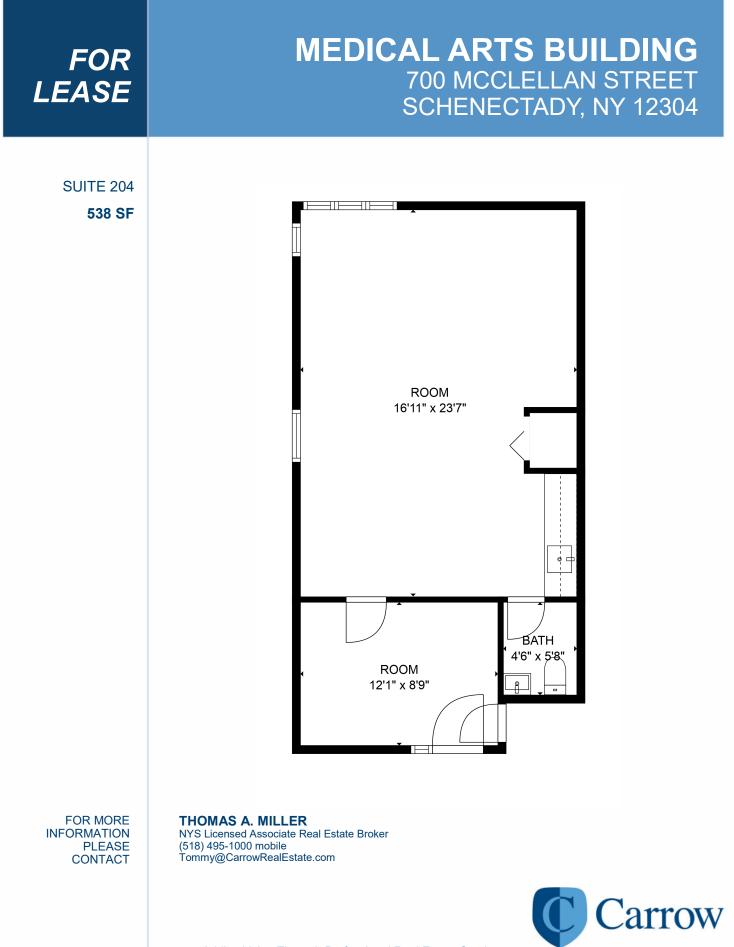

# FOR LEASE

## MEDICAL ARTS BUILDING 700 MCCLELLAN STREET SCHENECTADY, NY 12304

LOCATION

FOR MORE INFORMATION PLEASE CONTACT THOMAS A. MILLER NYS Licensed Associate Real Estate Broker (518) 495-1000 mobile Tommy@CarrowRealEstate.com