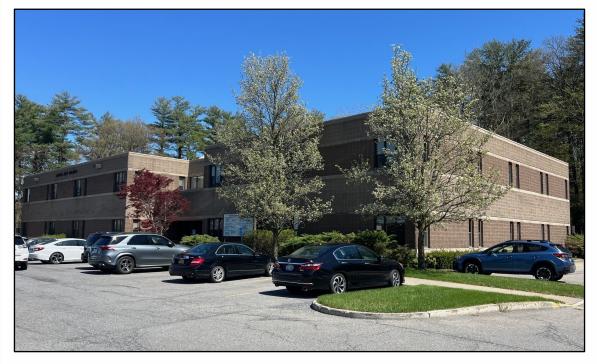

## MEDICAL ARTS BUILDING 700 MCCLELLAN STREET SCHENECTADY, NY 12304

#### SPACES AVAILABLE RANGING FROM +/- 500SF TO +/- 3100 SF

Conveniently located near Ellis Hospital Situated in the McClellan Street Health Care Center Campus Within minutes of State Street, Union Street and I-890 Surrounded by hotels, restaurants, banks, and retail Business name available on monument sign Plenty of on-site parking spaces High visibility and traffic count Will subdivide and build to suit