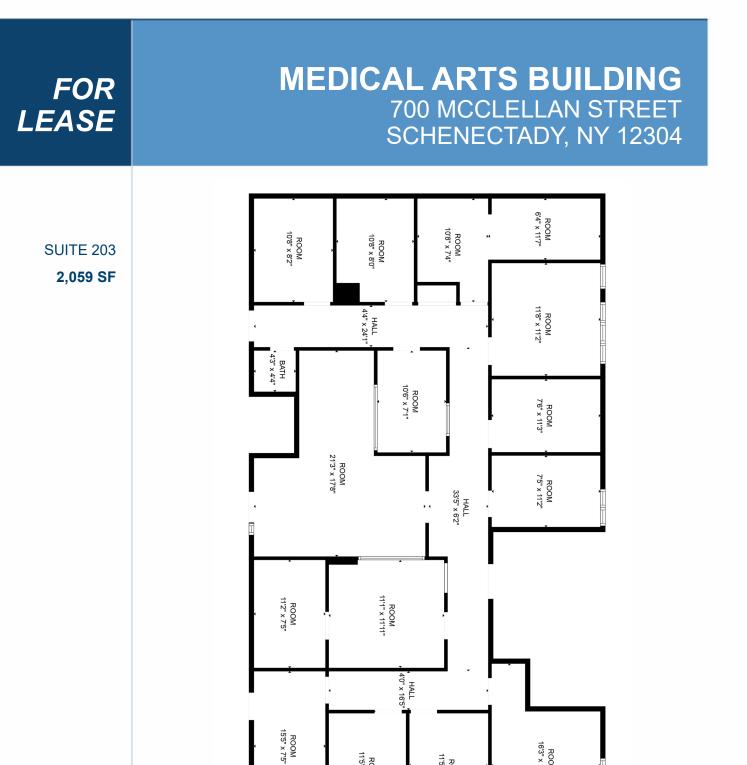

# FOR LEASE

## MEDICAL ARTS BUILDING 700 MCCLELLAN STREET SCHENECTADY, NY 12304