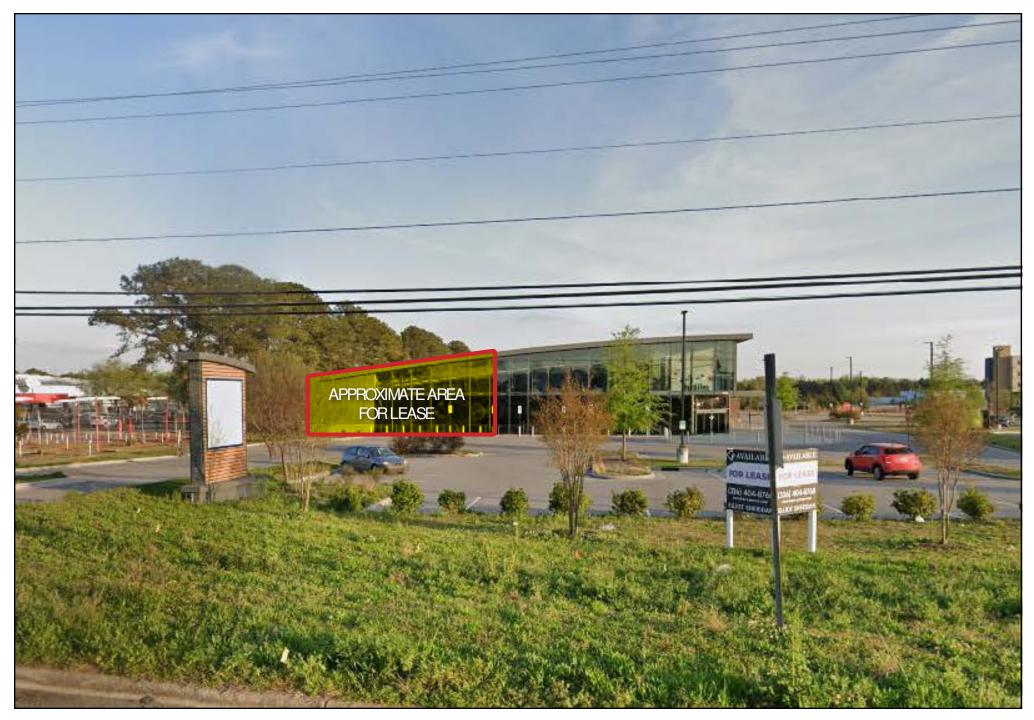

## **AVAILABLE SPACE**

± 3,300

≈ 48' Frontage on W Vernon Ave Suite 1: ±3,300 SF, (≈ 25' x 136')

## ±3,300 SF AVAILABLE

±38,534 SF/±4.08 ACRE ALONGSIDE PLANET FITNESS