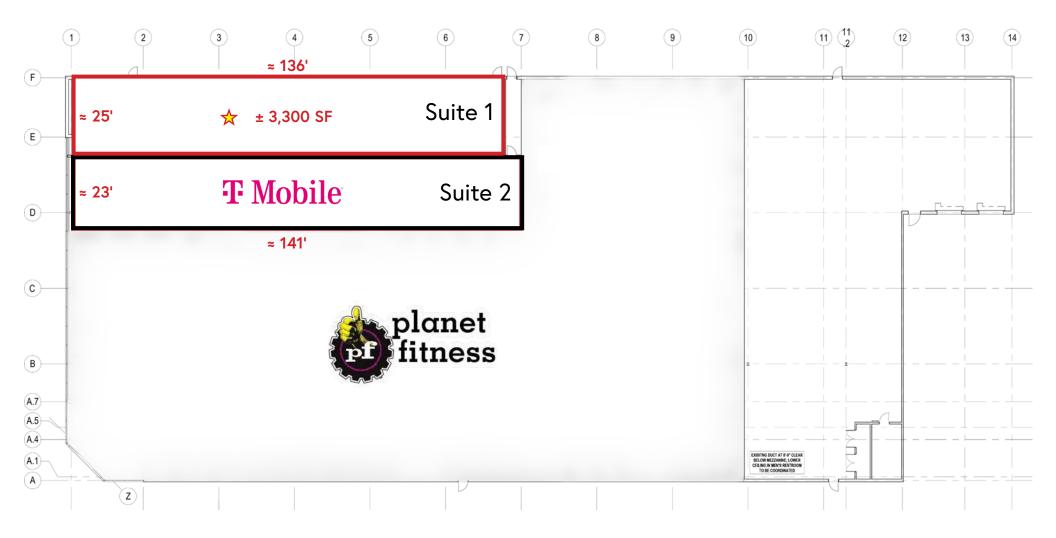

## **AVAILABLE SPACE**

± 3,300

≈ 48' Frontage on W Vernon Ave Suite 1: ±3,300 SF, (≈ 25' x 136')

# **±3,300 SF AVAILABLE**

PROPOSED FLOOR PLAN

PHOTO GALLERY

PHOTO GALLERY