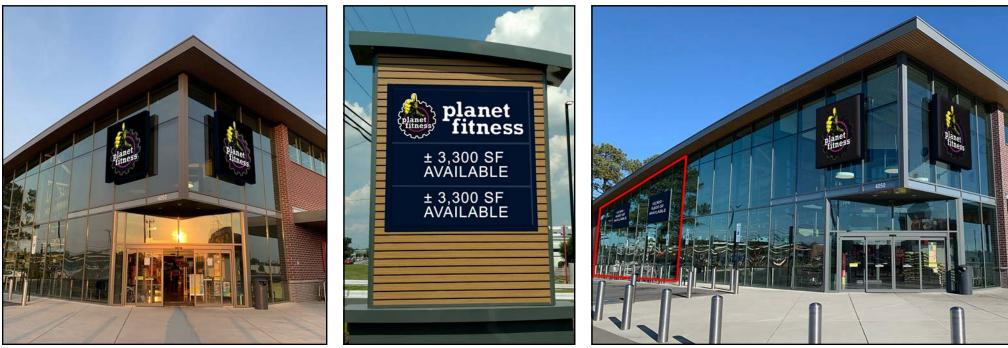

## ±3,300 SF AVAILABLE

±38,534 SF/±4.08 ACRE ALONGSIDE PLANET FITNESS

# **±3,300 SF AVAILABLE**

PROPOSED FLOOR PLAN

PHOTO GALLERY

PHOTO GALLERY