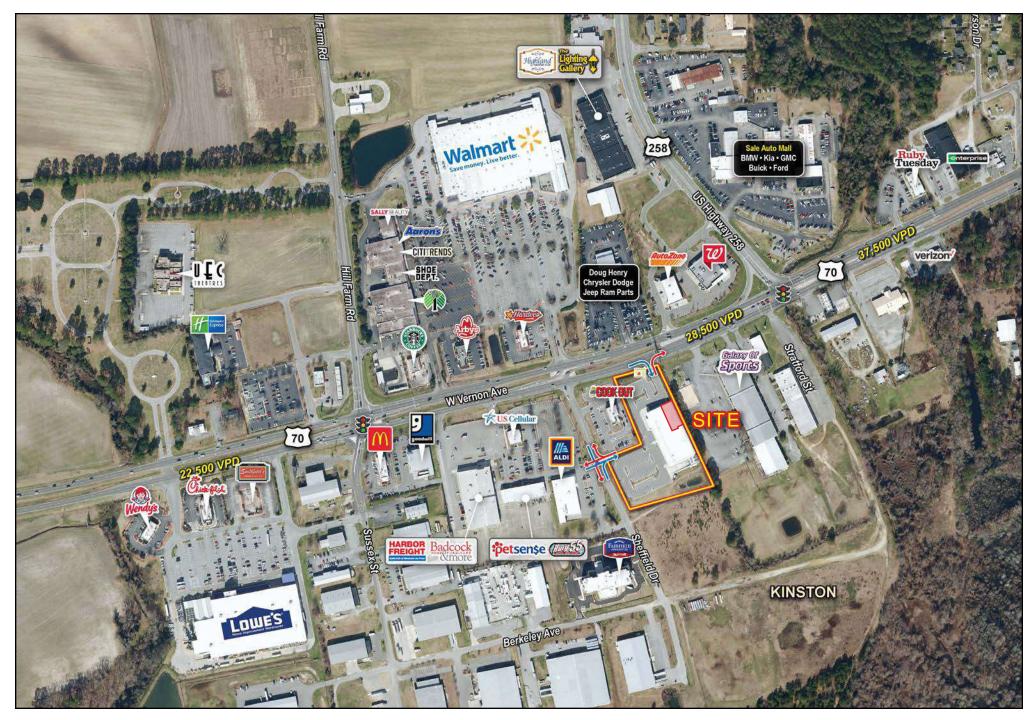

## **CO-TENANCY**

Planet Fitness Cook Out (Outparcel)

## ±3,300 SF AVAILABLE

±38,534 SF/±4.08 ACRE ALONGSIDE PLANET FITNESS