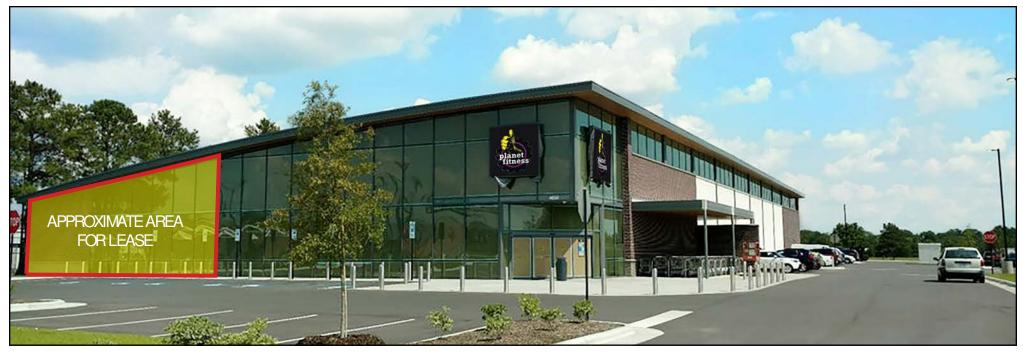

≈ 48' Frontage on W Vernon Ave Suite 1: ±3,300 SF, (≈ 25' x 136')

### **CURRENT ZONING**

B-1 - General Business District

**PROPERTY TYPE** Freestanding Building

YEAR BUILT 2017

## **CO-TENANCY**

Planet Fitness Cook Out (Outparcel)

## **KINSTON** NORTH CAROLINA 28504

## ±3,300 SF AVAILABLE

±38,534 SF/±4.08 ACRE ALONGSIDE PLANET FITNESS

# DEMOGRAPHICS

| RADIUS                     | 3 MILE   | 5 MILE   | 7 MILE   |
|----------------------------|----------|----------|----------|
| 2023 Total Population      | 8,025    | 28,357   | 35,659   |
| 2023 Avg. Household Income | \$69,390 | \$59,491 | \$61,369 |
| 2023 Total Households      | 3,394    | 12,190   | 15,168   |
| 2023 Daytime Population    | 12,594   | 36,321   | 42,620   |

# **±3,300 SF AVAILABLE**



PROPOSED FLOOR PLAN







PHOTO GALLERY



PHOTO GALLERY



# THE CHAMBERS GROUP ACCELERATING RETAIL SUCCESS<sup>TM</sup>

THE CHAMBERS GROUP

info@chambers-group.com 704.752.8350

THE CHAMBERS GROUP | 1620 SCOTT AVE, CHARLOTTE, NC 28203

This information has been obtained from sources believed to be reliable. While we do not doubt its accuracy, we have not verified it and make no guarantee, warranty or representation to independently confirm its accuracy and completeness.