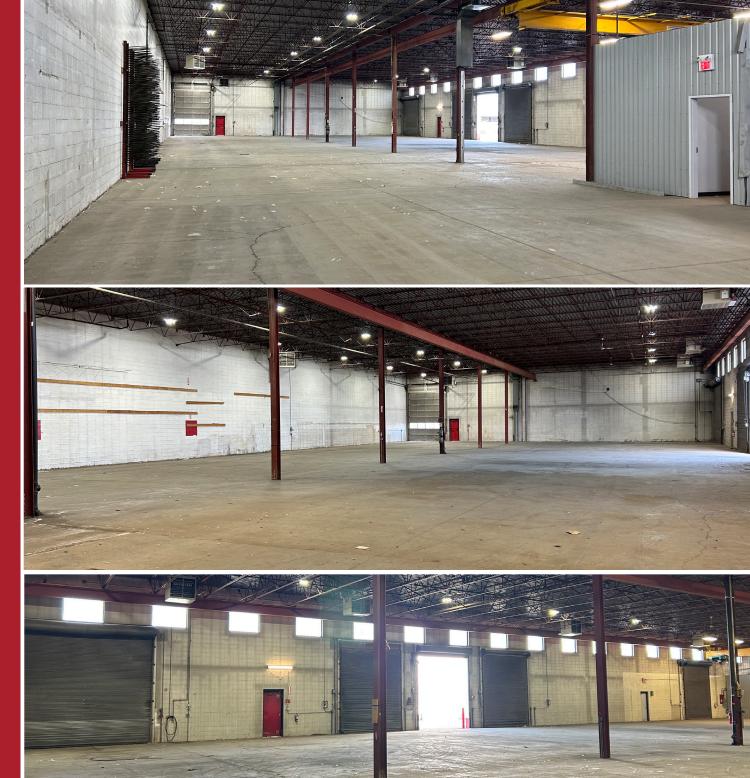

## THE OPPORTUNITY

- Central SE location with quick access to the Whitemud Freeway (Hwy 14) and Calgary Trail (Hwy2)
- Well fixtured Industrial Building
- Asphalt yard
- Open warehouse concept with minimal structural beams make this site desirable for a variety of uses including storage, manufacturing and repair

**LOADING DOORS** (6) 12'x 16' Grade Doors

LIGHTING LED & T5 (TBC)

**HEATING** Forced Air

**SUMPS** One (1) Drain

**CRANE** 5 Ton (to be verified)

MAKE UP AIR SYSTEM Eng Air System

**CLEAR HEIGHT** 20' Clear

**OTHER** 

Fibre internet Automatic grade loading doors Naturally lit in warehouse

LEASE RATE \$9.50 per SF

**OPERATING COST** TBC

**AVAILABILITY** December 1, 2023

Chris Van Den Biggelaar Associate Partner