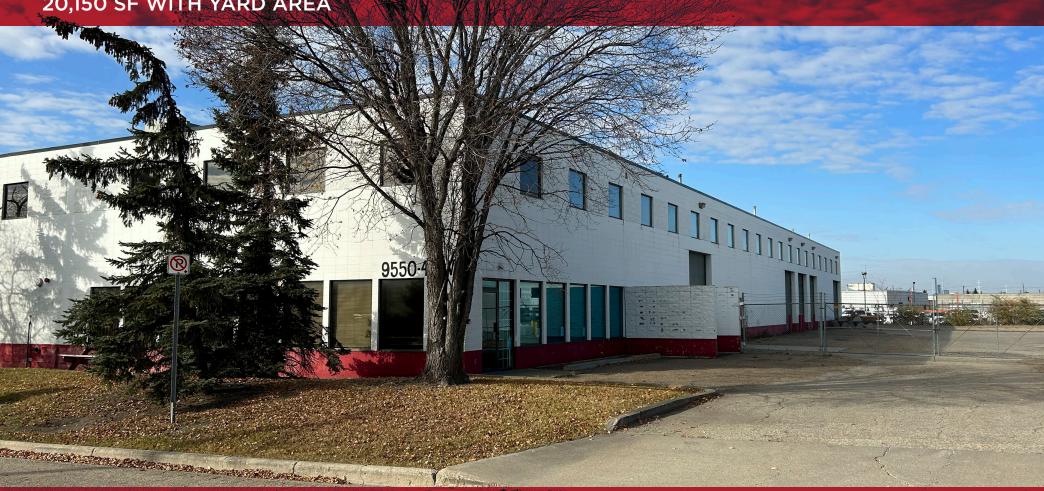

## FOR LEASE PAPASCHASE FREESTANDING WAREHOUSE 9550 45 Avenue NW, Edmonton, AB 20,150 SF WITH YARD AREA

CUSHMAN & WAKEFIELD Edmonton Suite 2700, TD Tower 10088 - 102 Avenue Edmonton, AB T5J 2Z1 www.cwedm.com

## THE OPPORTUNITY

- Central SE location with quick access to the Whitemud Freeway (Hwy 14) and Calgary Trail (Hwy2)
- Well fixtured Industrial Building
- Asphalt yard
- Open warehouse concept with minimal structural beams make this site desirable for a variety of uses including storage, manufacturing and repair

## PROPERTY DETAILS

**MUNICIPAL ADDRESS** 9550 45 Avenue NW, Edmonton, AB

YEAR BUILT 1980

SITE SIZE +/-0.68 Acres

**BUILDING** 

2,287 SF (Main Floor-Office) 17,863 SF (Warehouse) 20,150 SF (Total)

**POWER** 600 AMP, 120/208 Volt, 3 Phase (TBC)