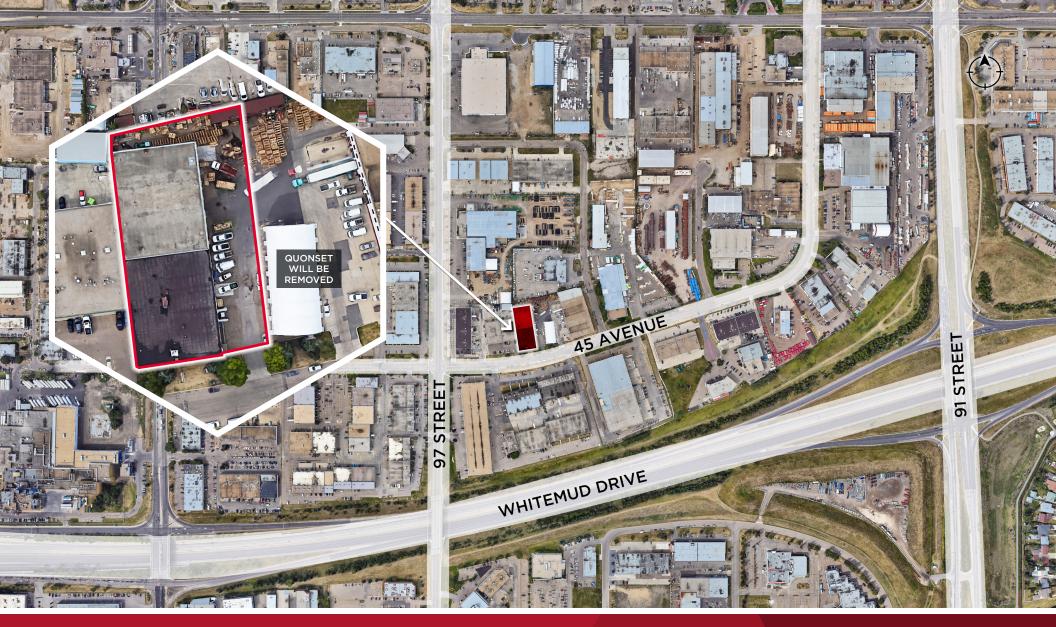

## THE OPPORTUNITY

- Central SE location with quick access to the Whitemud Freeway (Hwy 14) and Calgary Trail (Hwy2)
- Well fixtured Industrial Building
- Asphalt yard
- Open warehouse concept with minimal structural beams make this site desirable for a variety of uses including storage, manufacturing and repair

## PROPERTY DETAILS

**MUNICIPAL ADDRESS** 9550 45 Avenue NW, Edmonton, AB

YEAR BUILT 1980

SITE SIZE +/-0.68 Acres

**BUILDING** 

2,287 SF (Main Floor-Office) 17,863 SF (Warehouse) 20,150 SF (Total)

**POWER** 600 AMP, 120/208 Volt, 3 Phase (TBC)