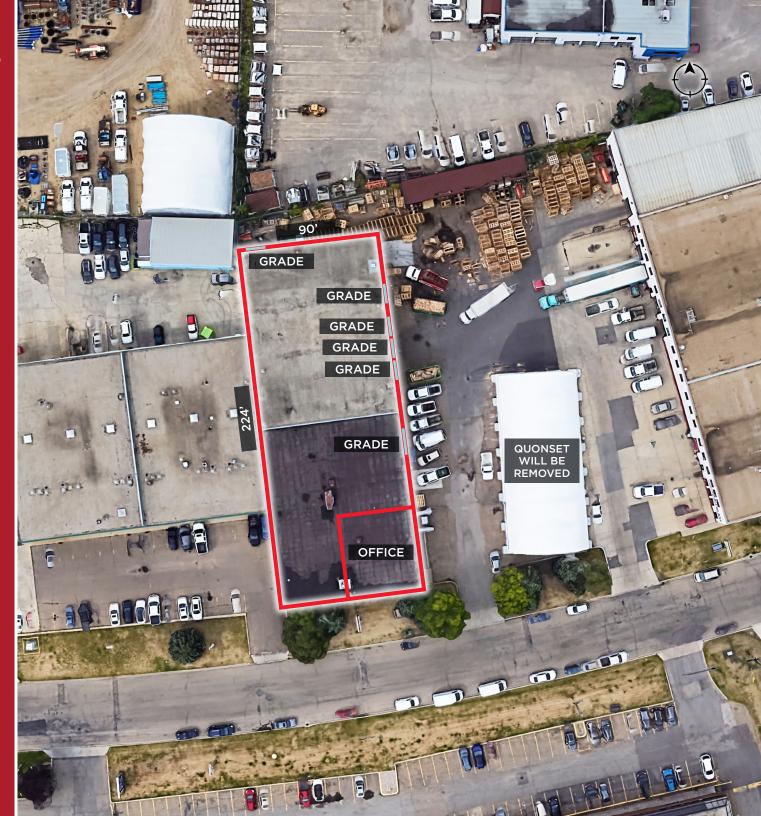

## PROPERTY DETAILS

**MUNICIPAL ADDRESS** 9550 45 Avenue NW, Edmonton, AB

YEAR BUILT 1980

SITE SIZE +/-0.68 Acres

**BUILDING** 

2,287 SF (Main Floor-Office) 17,863 SF (Warehouse) 20,150 SF (Total)

**POWER** 600 AMP, 120/208 Volt, 3 Phase (TBC)

**LOADING DOORS** (6) 12'x 16' Grade Doors

LIGHTING LED & T5 (TBC)

**HEATING** Forced Air

**SUMPS** One (1) Drain

**CRANE** 5 Ton (to be verified)

MAKE UP AIR SYSTEM Eng Air System

**CLEAR HEIGHT** 20' Clear