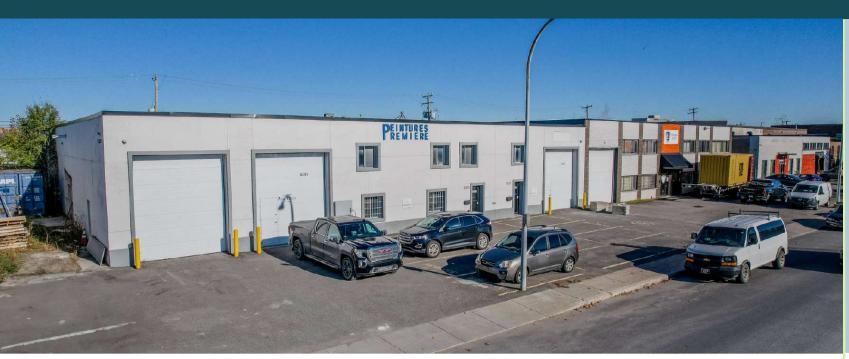

#### **FEATURES**

- Located in the sought-after industrial park of Saint-Léonard
- Strategically located in close proximity to highway 40 and highway 25, as well as main artery boulevards such as: Langelier, Jarry, Jean-Talon, Lacordaire, and Henri-Bourassa.
- Building divided into 2 two units with separate meters and addresses, with possibility to merge them.
- 12 parking spaces
- Roof covering replaced in 2019
- Many renovations throughout the years, turn-key property.
- Certificate of location and environmental report available (2022)

| BUILDIN | G |
|---------|---|
|---------|---|

± 13,950 SQ.FT.

Unit 1: 9,500 sq.ft. | Unit 2: 4,450 sq.ft.

LAND

± 17,846 SQ.FT.

**CLEARANCE HEIGHT** 

15'

**DRIVE-IN DOORS** 