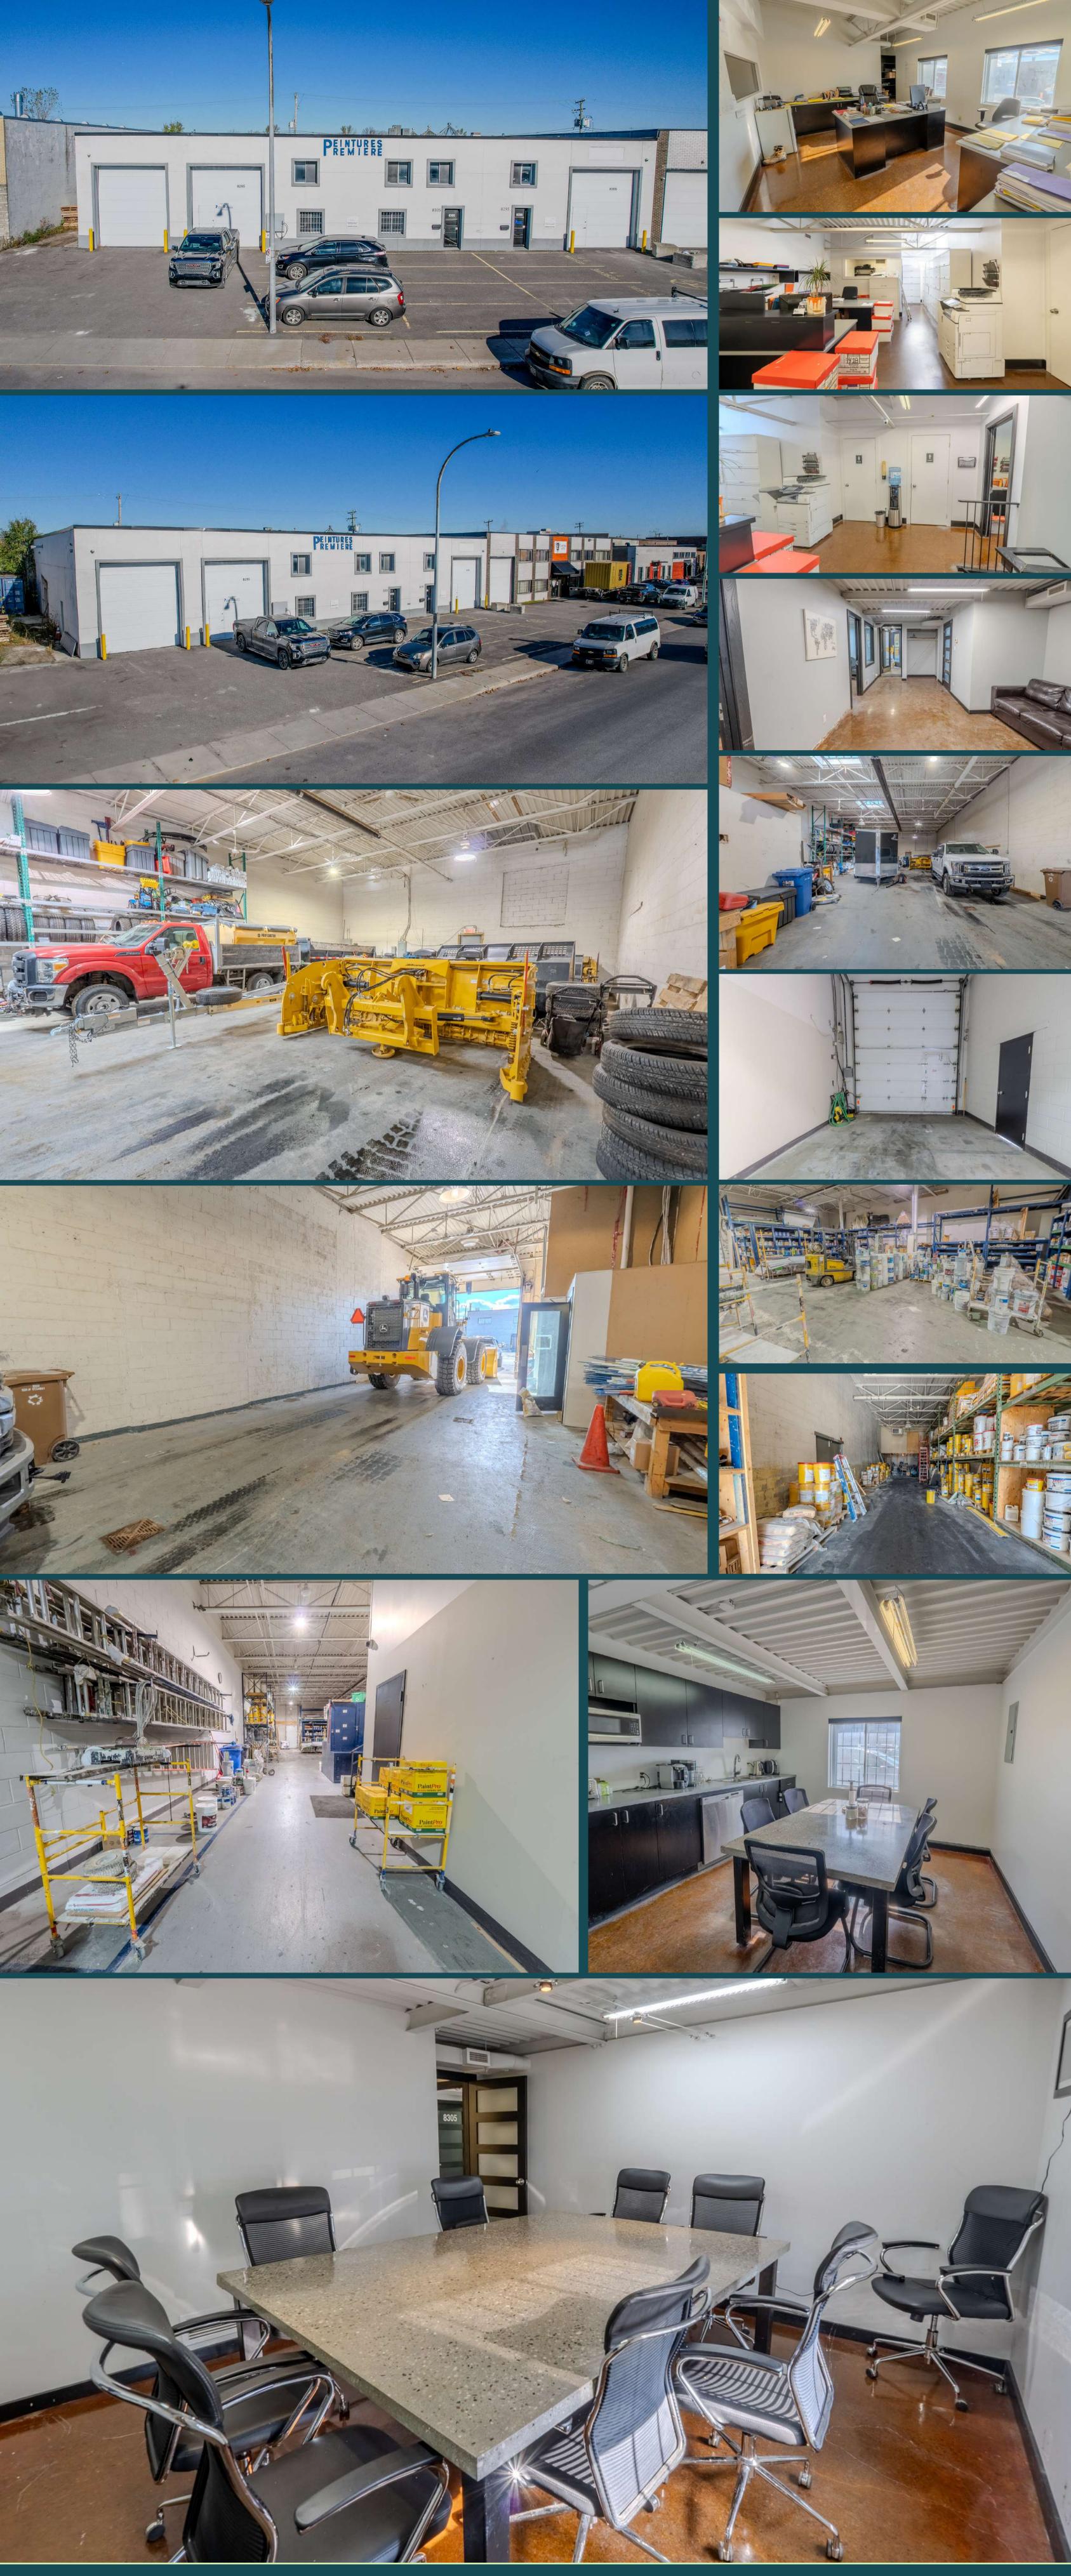

#### **FEATURES**

- Located in the sought-after industrial park of Saint-Léonard
- Strategically located in close proximity to highway 40 and highway 25, as well as main artery boulevards such as: Langelier, Jarry, Jean-Talon, Lacordaire, and Henri-Bourassa.
- Building divided into 2 two units with separate meters and addresses, with possibility to merge them.
- 12 parking spaces
- Roof covering replaced in 2019
- Many renovations throughout the years, turn-key property.
- Certificate of location and environmental report available (2022)

| BUILDIN | G |
|---------|---|
|---------|---|

± 13,950 SQ.FT.

Unit 1: 9,500 sq.ft. | Unit 2: 4,450 sq.ft.

LAND

± 17,846 SQ.FT.

**CLEARANCE HEIGHT** 

15'

**DRIVE-IN DOORS** 

3

OCCUPANCY

Immediate

**ELECTRICAL ENTRY** 

200 A | 600 V

**HEATING** 

Warehouse: gas

Office: HVAC

AIR CONDITIONING

Office