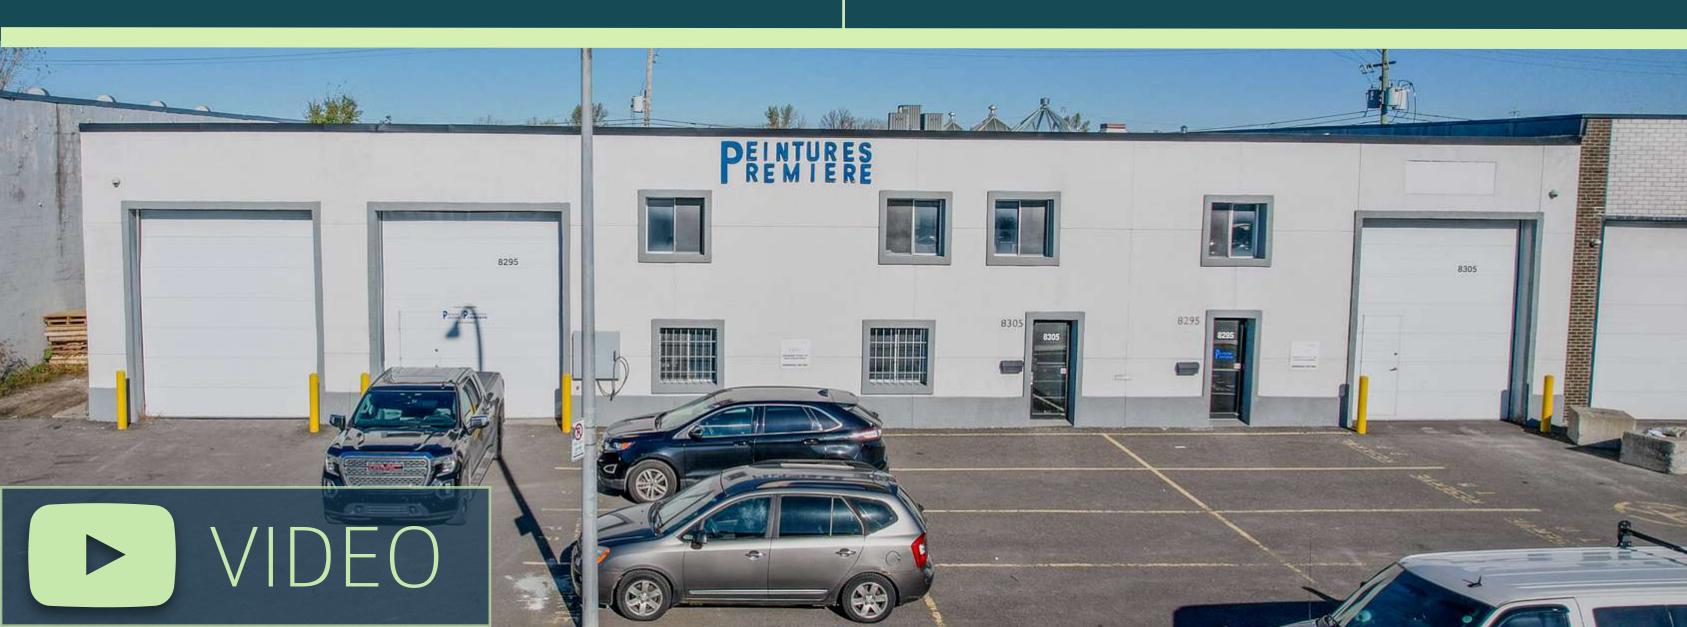

# 8295-8305 Rue du Creusot

SAINT-LÉONARD, MONTRÉAL

## INDUSTRIAL BUILDING FOR SALE OR FOR LEASE

#### **FEATURES**

- Located in the sought-after industrial park of Saint-Léonard
- Strategically located in close proximity to highway 40 and highway 25, as well as main artery boulevards such as: Langelier, Jarry, Jean-Talon, Lacordaire, and Henri-Bourassa.
- Building divided into 2 two units with separate meters and addresses, with possibility to merge them.
- 12 parking spaces
- Roof covering replaced in 2019
- Many renovations throughout the years, turn-key property.
- Certificate of location and environmental report available (2022)