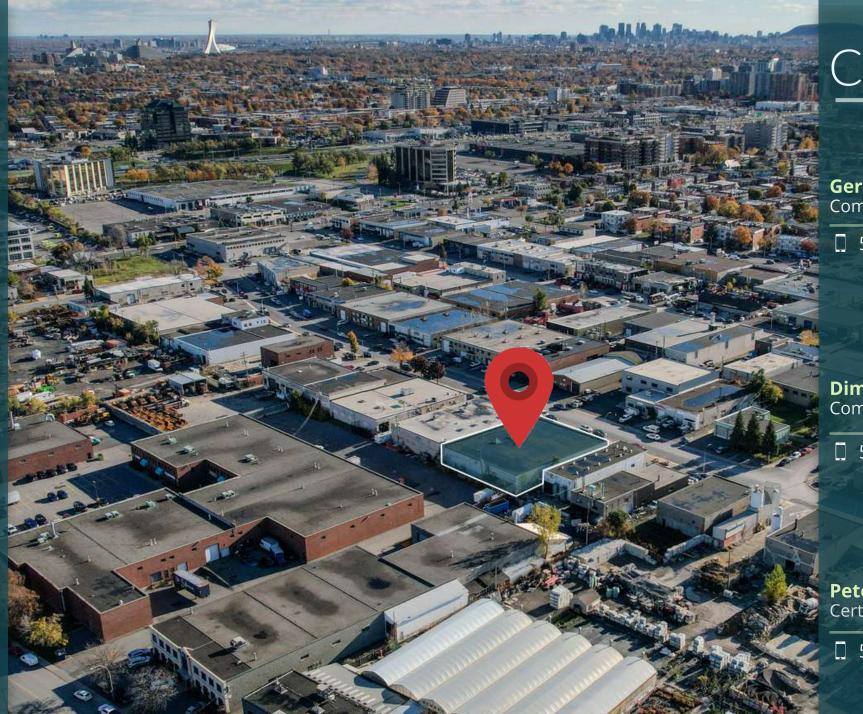

### **LOCATION**

Strategically located in close proximity to highway 40 and highway 25, as well as main artery boulevards such as: Langelier, Jarry, Jean-Talon, Lacordaire, and Henri-Bourassa.