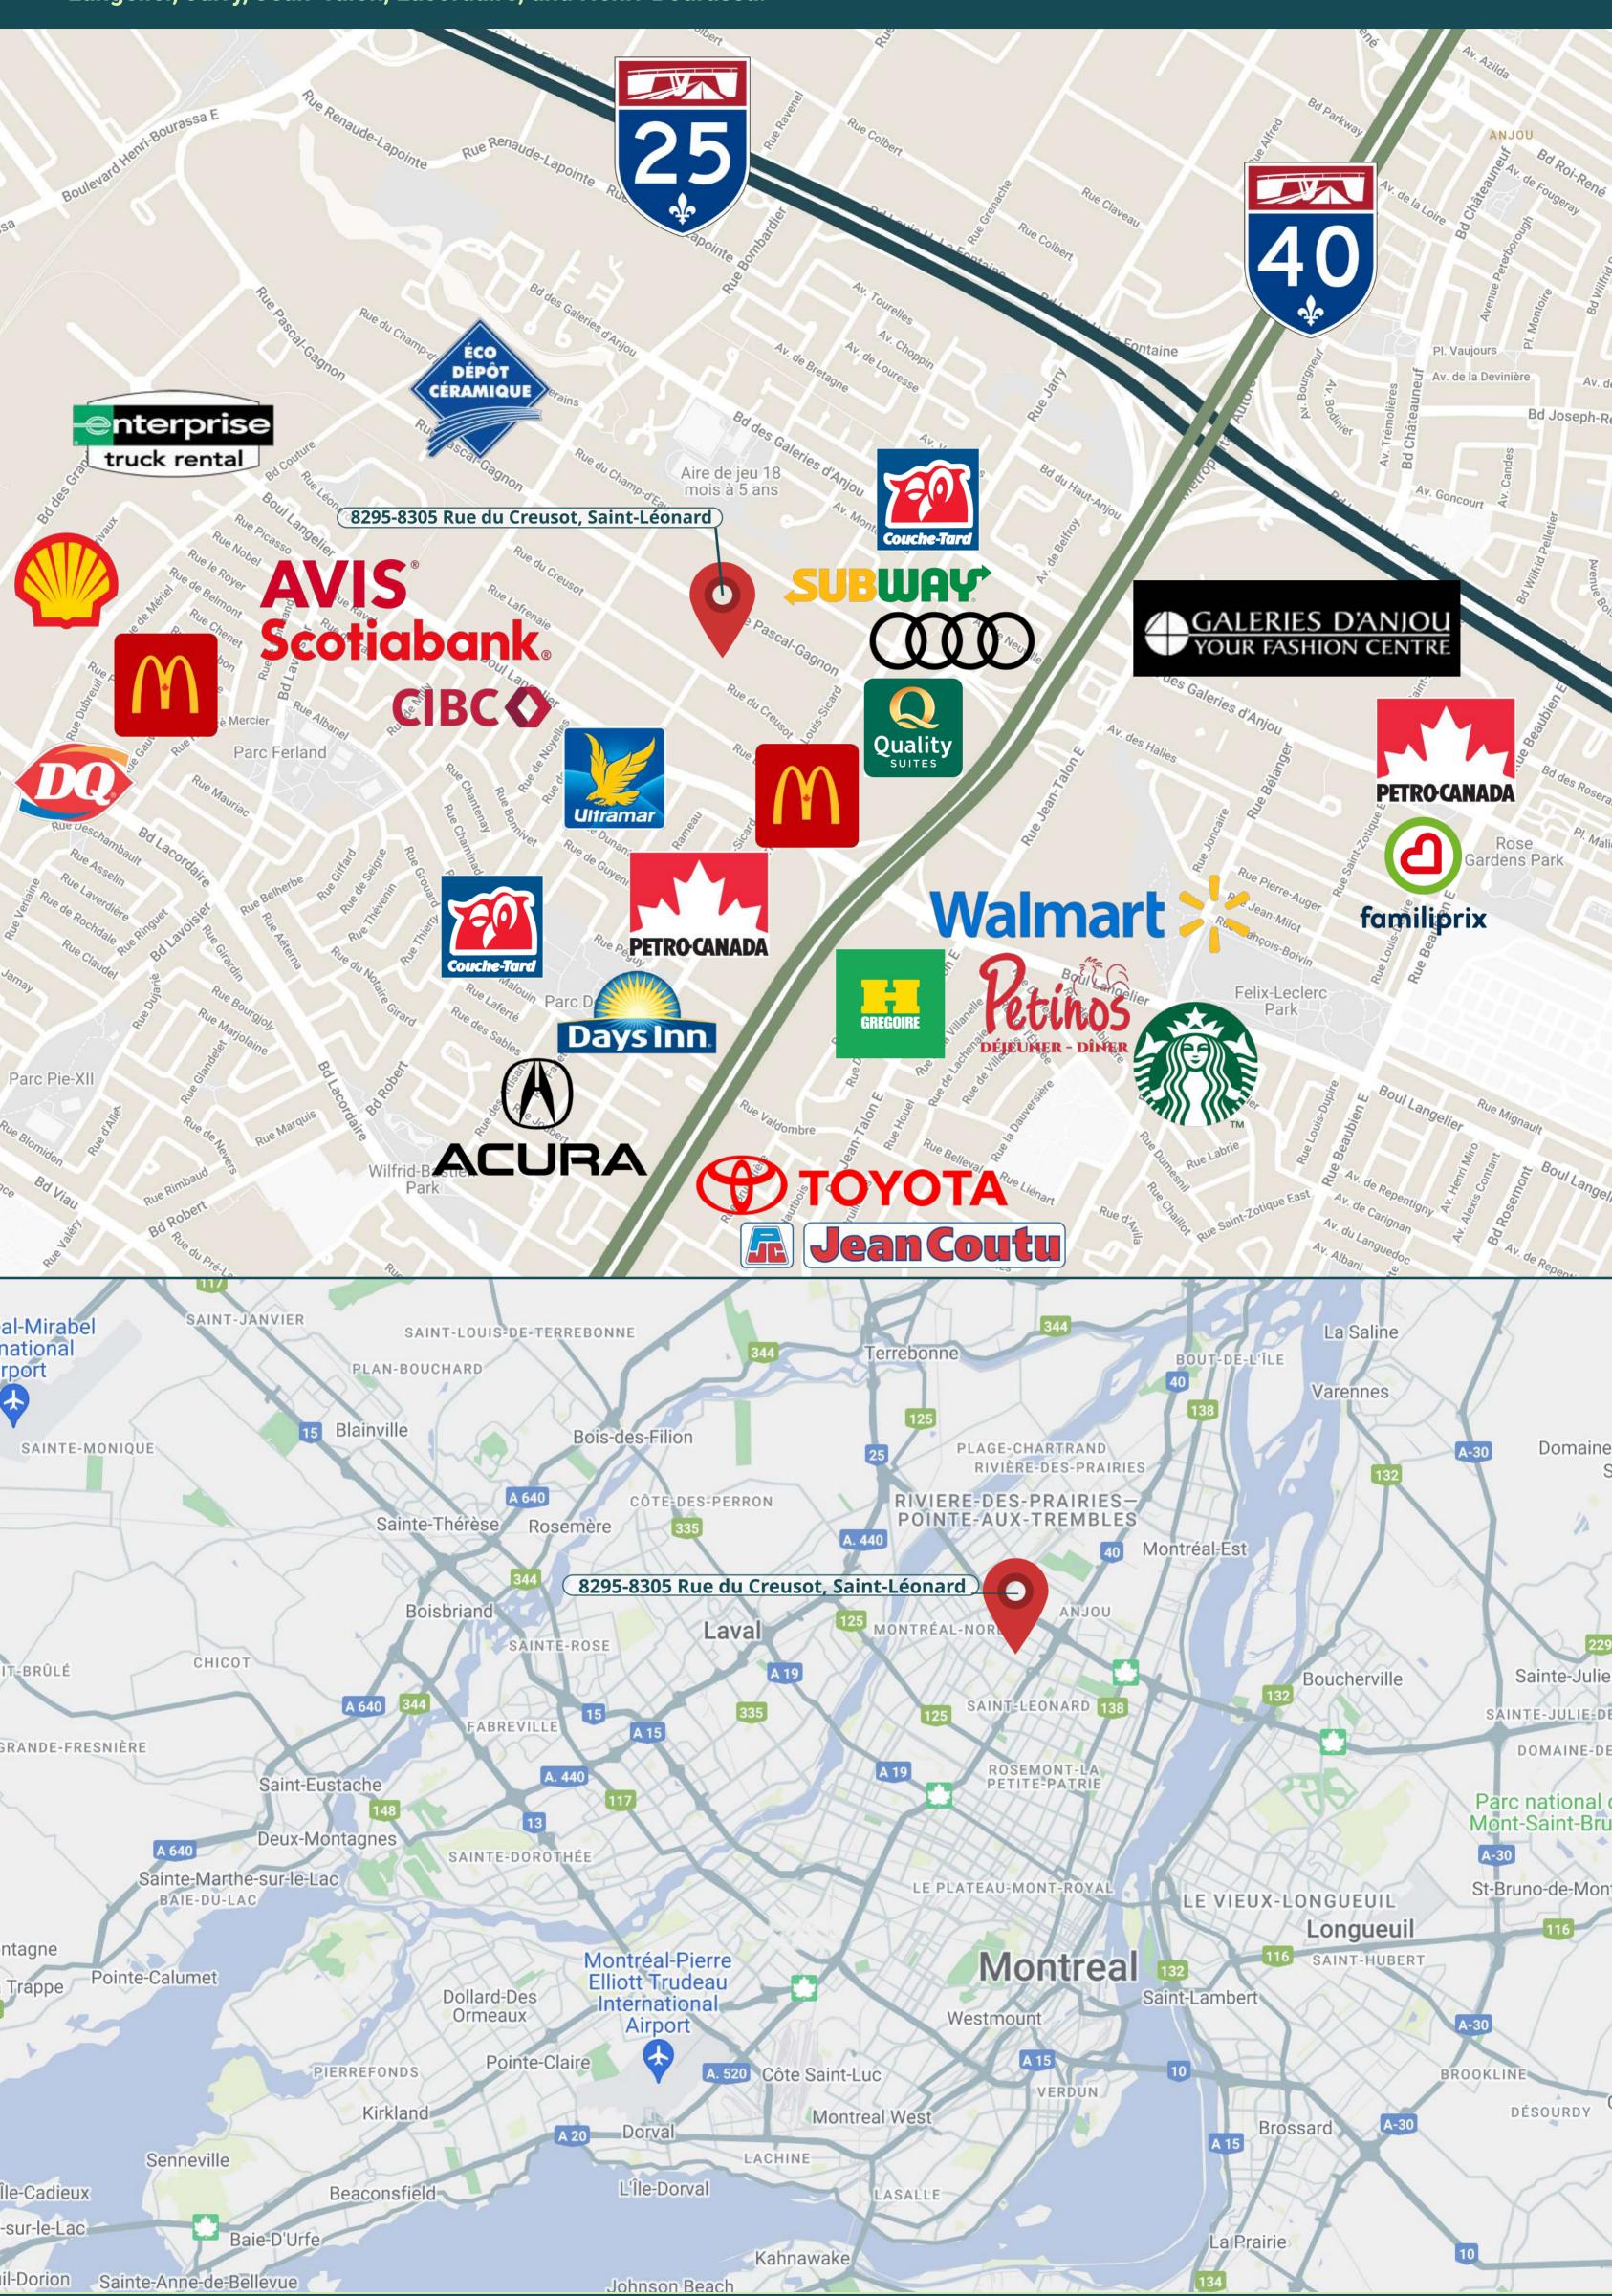

### **LOCATION**

Strategically located in close proximity to highway 40 and highway 25, as well as main artery boulevards such as: Langelier, Jarry, Jean-Talon, Lacordaire, and Henri-Bourassa.