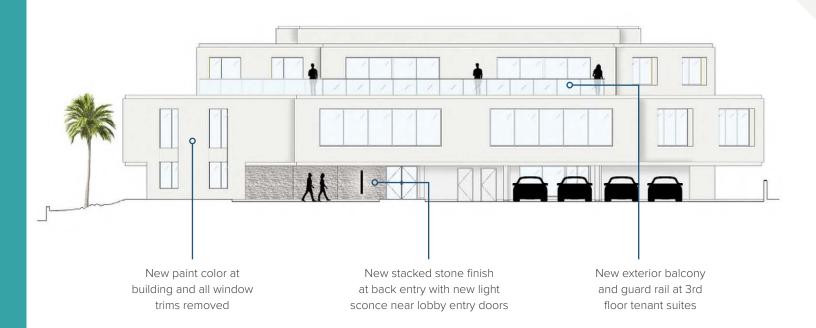

com

#### **Carter Rudnick**

Senior Associate License No. 01978170 +1 310 321 1835 carter.rudnick@colliers.com

#### **Property Highlights:**

- Cross Streets: Beryl Street and N Pacific Coast Highway
- Total Building Size: ±16,488 SF

1st fl:  $\pm 3,795$  SF (smallest divisible  $\pm 1,900$  SF)

2nd fl: ±7,720 SF 3rd fl: ±5,042 SF

- Total Land Size: ±16,447 SF
- Floors: 3
- · Year Built: 1984
- Zoning: RBC-2A
- Great PCH location, steps away from the beach
- Ample covered parking
- Location: Adjacent to Redondo Shores Shopping Plaza
- APN: 7424-011-034









### **LOCATION**

### Parcel Map



#### Aerial



### **EXTERIOR** | concept elevation | front







### **EXTERIOR** | concept elevation | side



trims removed

tenant suites



### **EXTERIOR** | concept elevation | back





### SPACE PLAN | 1st floor

#### BERYL STREET



## **SPACE PLAN** | 2<sup>nd</sup> floor | single tenant

#### BERYL STREET



### SPACE PLAN | 3<sup>rd</sup> floor

#### BERYL STREET



# **RENDERING** | 2<sup>nd</sup> floor



### **RENDERING** | 3<sup>rd</sup> floor





This document/email has been prepared by Colliers for advertising and general information only. Colliers makes no guarantees, representations or warranties of any kind, expressed or implied, regarding the information including, but not limited to, warranties of content, accuracy and reliability. Any interested party should undertake their own inquiries as to the accuracy of the information. Colliers excludes unequivocally all inferred or implied terms, conditions and warranties arising out of this document and excl