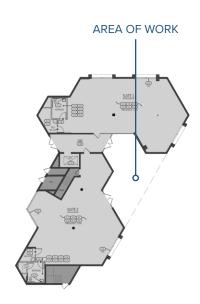

58949 +1 310 321 1821 thacher.goodwin@colliers.com

#### **Carter Rudnick**

Senior Associate License No. 01978170 +1 310 321 1835 carter.rudnick@colliers.com

#### **Property Highlights:**

- Cross Streets: Beryl Street and N Pacific Coast Highway
- Total Building Size: ±16,488 SF

1st fl:  $\pm 3,795$  SF (smallest divisible  $\pm 1,900$  SF)

2nd fl: ±7,720 SF 3rd fl: ±5,042 SF

- Total Land Size: ±16,447 SF
- Floors: 3
- · Year Built: 1984
- Zoning: RBC-2A
- Great PCH location, steps away from the beach
- Ample covered parking
- Location: Adjacent to Redondo Shores Shopping Plaza
- APN: 7424-011-034









### **LOCATION**

### Parcel Map



#### Aerial



### **EXTERIOR** | concept elevation | front







### **EXTERIOR** | concept elevation | side



trims removed

tenant suites



### **EXTERIOR** | concept elevation | back





### SPACE PLAN | 1st floor

#### BERYL STREET



## **SPACE PLAN** | 2<sup>nd</sup> floor | single tenant

#### BERYL STREET



### SPACE PLAN | 3<sup>rd</sup> floor

#### BERYL STREET



# **RENDERING** | 2<sup>nd</sup> floor



### **RENDERING** | 3<sup>rd</sup> floor





This document/email has been prepared by Colliers for advertising and general information only. Colliers makes no guarantees, representations or warranties of any kind, expressed or implied, regarding the information including, but not limited to, warranties of content, accuracy and reliability. Any interested party should undertake their own inquiries as to the accuracy of the information. Colliers excludes unequivocally all inferred or implied terms, conditions and w