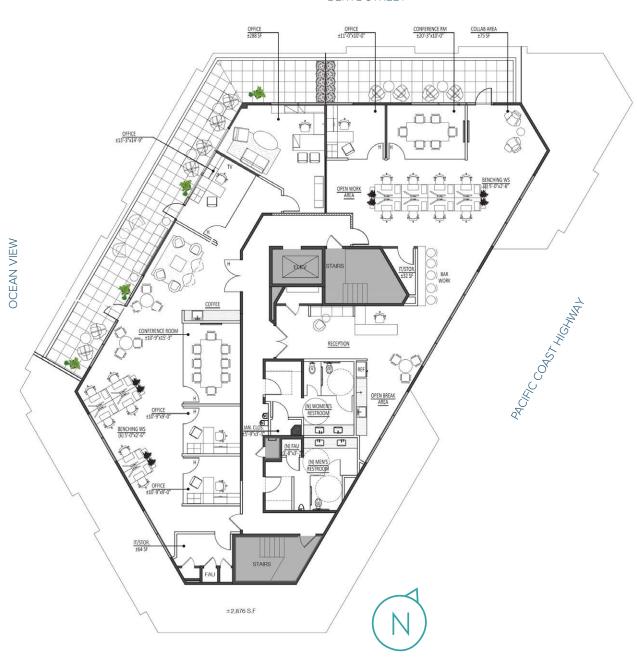

ast Highway
- Total Building Size: ±16,488 SF

1st fl:  $\pm 3,795$  SF (smallest divisible  $\pm 1,900$  SF)

2nd fl: ±7,720 SF 3rd fl: ±5,042 SF

- Total Land Size: ±16,447 SF
- Floors: 3
- · Year Built: 1984
- Zoning: RBC-2A
- Great PCH location, steps away from the beach
- Ample covered parking
- Location: Adjacent to Redondo Shores Shopping Plaza
- APN: 7424-011-034









### **LOCATION**

### Parcel Map



#### Aerial



### **EXTERIOR** | concept elevation | front







### **EXTERIOR** | concept elevation | side



trims removed

tenant suites



### **EXTERIOR** | concept elevation | back





### SPACE PLAN | 1st floor

#### BERYL STREET



## **SPACE PLAN** | 2<sup>nd</sup> floor | single tenant

#### BERYL STREET



### SPACE PLAN | 3<sup>rd</sup> floor

#### BERYL STREET



# **RENDERING** | 2<sup>nd</sup> floor



### **RENDERING** | 3<sup>rd</sup> floor





This document/email has been prepared by Colliers for advertising and general information only. Colliers makes no guarantees, representations or warranties of any kind, expressed or implied, regarding the information including, but not limited to, warranties of content, accuracy and reliability. Any interested party should undertake their own inquiries as to the accuracy of the information. Colliers excludes unequivocally all inferred or implied terms, conditions and warranties arising out of this document and excludes all liability for loss and damages arising there from. This publication is the copyrighted property of Colliers and /or its licensor(s). © 2023. All rights reserved. This communication