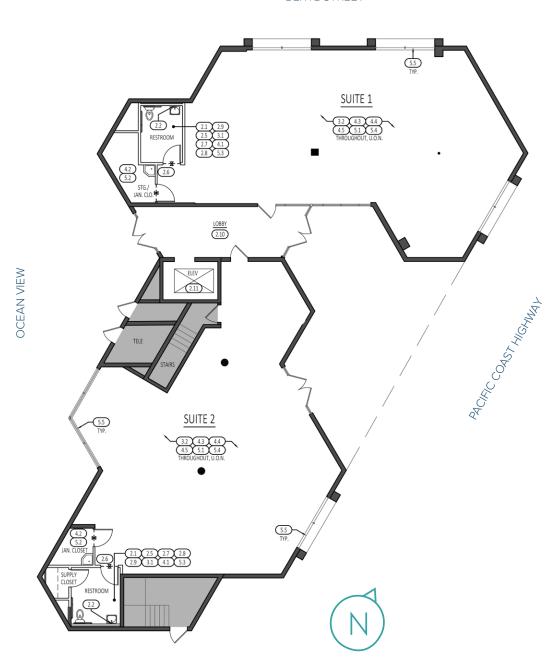

nse No. 01978170 +1 310 321 1835 carter.rudnick@colliers.com

#### **Property Highlights:**

- Cross Streets: Beryl Street and N Pacific Coast Highway
- Total Building Size: ±16,488 SF

1st fl:  $\pm 3,795$  SF (smallest divisible  $\pm 1,900$  SF)

2nd fl: ±7,720 SF 3rd fl: ±5,042 SF

- Total Land Size: ±16,447 SF
- Floors: 3
- · Year Built: 1984
- Zoning: RBC-2A
- Great PCH location, steps away from the beach
- Ample covered parking
- Location: Adjacent to Redondo Shores Shopping Plaza
- APN: 7424-011-034









### **LOCATION**

### Parcel Map



#### Aerial



### **EXTERIOR** | concept elevation | front







### **EXTERIOR** | concept elevation | side



trims removed

tenant suites



### **EXTERIOR** | concept elevation | back





### SPACE PLAN | 1st floor

#### BERYL STREET



## **SPACE PLAN** | 2<sup>nd</sup> floor | single tenant

#### BERYL STREET



### SPACE PLAN | 3<sup>rd</sup> floor

#### BERYL STREET



# **RENDERING** | 2<sup>nd</sup> floor



### **RENDERING** | 3<sup>rd</sup> floor





This document/email has been prepared by Colliers for advertising and general information only. Colliers makes no guarantees, representations or warranties of any kind, expressed or implied, regarding the information including, but not limited to, warranties of content, accuracy and reliability. Any interested party should undertake their own inquiries as to the accuracy of the information. Colliers excludes unequivocally all inferred or implied terms, conditions and warranties arising out of this document and excludes all liability for loss and damages arising the