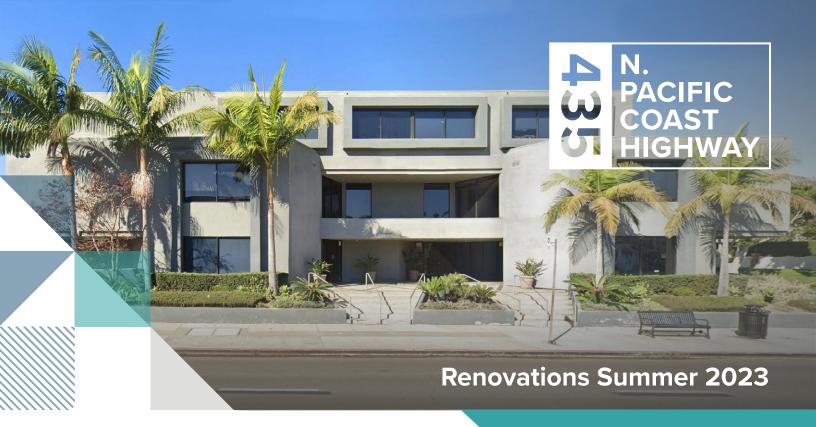

# **FOR LEASE**

LEASE RATE \$3.50 PSF MG

#### **Property Highlights:**

- Cross Streets: Beryl Street and N Pacific Coast Highway
- Total Building Size: ±16,488 SF

1st fl:  $\pm 3,795$  SF (smallest divisible  $\pm 1,900$  SF)

2nd fl: ±7,720 SF 3rd fl: ±5,042 SF

- Total Land Size: ±16,447 SF
- Floors: 3
- · Year Built: 1984
- Zoning: RBC-2A
- Great PCH location, steps away from the beach
- Ample covered parking
- Location: Adjacent to Redondo Shores Shopping Plaza
- APN: 7424-011-034