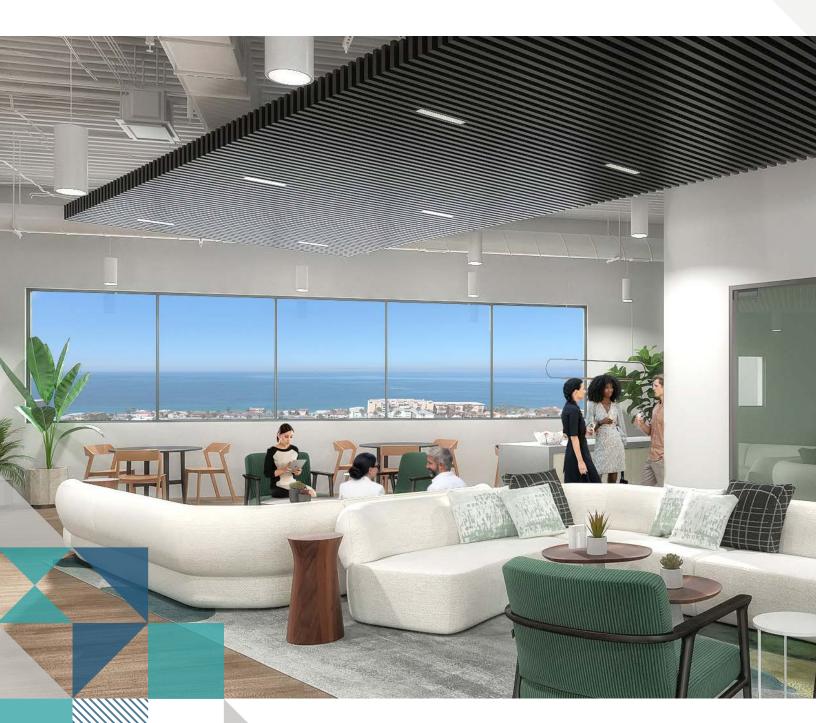

SF

1st fl:  $\pm 3,795$  SF (smallest divisible  $\pm 1,900$  SF)

2nd fl: ±7,720 SF 3rd fl: ±5,042 SF

- Total Land Size: ±16,447 SF
- Floors: 3
- · Year Built: 1984
- Zoning: RBC-2A
- Great PCH location, steps away from the beach
- Ample covered parking
- Location: Adjacent to Redondo Shores Shopping Plaza
- APN: 7424-011-034









### **LOCATION**

### Parcel Map



#### Aerial



### **EXTERIOR** | concept elevation | front







### **EXTERIOR** | concept elevation | side



trims removed

tenant suites



### **EXTERIOR** | concept elevation | back





### SPACE PLAN | 1st floor

#### BERYL STREET



## **SPACE PLAN** | 2<sup>nd</sup> floor | single tenant

#### BERYL STREET



### SPACE PLAN | 3<sup>rd</sup> floor

#### BERYL STREET



# **RENDERING** | 2<sup>nd</sup> floor



### **RENDERING** | 3<sup>rd</sup> floor





This document/email has been prepared by Colliers for advertising and general information only. Colliers makes no guarantees, representations or warranties of any kind, expressed or implied, regarding the information including, but not limited to, warranties of content, accuracy and reliability. Any interested party should undertake their own inquiries as to the accuracy of the information. Colliers excludes unequivocally all inferred or implied terms, conditions and warranties arising out of this document and excludes all liability for loss and damages arising there from. This publication is the copyrighted property of Colliers and /or its licensor(s). © 2023. All rights reserved. This communication is not intended to cause or induce breach