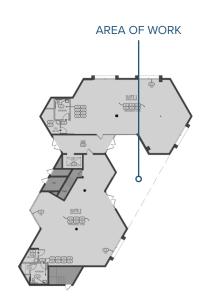

MG

#### Contact us:

#### **Thacher Goodwin**

Vice President License No. 01758949 +1 310 321 1821 thacher.goodwin@colliers.com

#### **Carter Rudnick**

Senior Associate License No. 01978170 +1 310 321 1835 carter.rudnick@colliers.com

#### **Property Highlights:**

- Cross Streets: Beryl Street and N Pacific Coast Highway
- Total Building Size: ±16,488 SF

1st fl:  $\pm 3,795$  SF (smallest divisible  $\pm 1,900$  SF)

2nd fl: ±7,720 SF 3rd fl: ±5,042 SF

- Total Land Size: ±16,447 SF
- Floors: 3
- · Year Built: 1984
- Zoning: RBC-2A
- Great PCH location, steps away from the beach
- Ample covered parking
- Location: Adjacent to Redondo Shores Shopping Plaza
- APN: 7424-011-034









### **LOCATION**

### Parcel Map



#### Aerial



### **EXTERIOR** | concept elevation | front







### **EXTERIOR** | concept elevation | side



trims removed

tenant suites



### **EXTERIOR** | concept elevation | back





### SPACE PLAN | 1st floor

#### BERYL STREET



## **SPACE PLAN** | 2<sup>nd</sup> floor | single tenant

#### BERYL STREET



### SPACE PLAN | 3<sup>rd</sup> floor

#### BERYL STREET



# **RENDERING** | 2<sup>nd</sup> floor



### **RENDERING** | 3<sup>rd</sup> floor





This document/email has been prepared by Colliers for advertising and general information only. Colliers makes no guarantees, representations or warranties of any kind, expressed or implied, regarding the information including, but not limited to, warranties of content, accuracy and reliability. Any interested party should undertake their own inquiries as to the accuracy of the information.