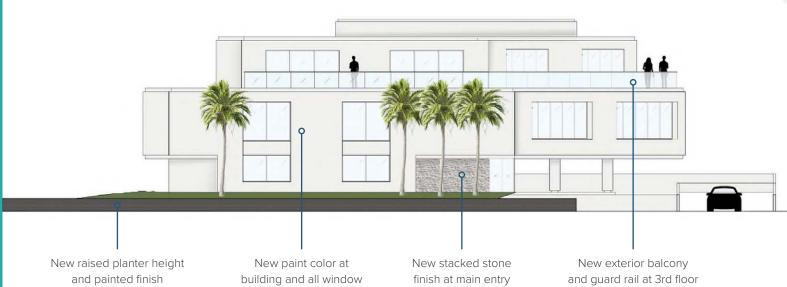

Vice President License No. 01758949 +1 310 321 1821 thacher.goodwin@colliers.com

#### **Carter Rudnick**

Senior Associate License No. 01978170 +1 310 321 1835 carter.rudnick@colliers.com

#### **Property Highlights:**

- Cross Streets: Beryl Street and N Pacific Coast Highway
- Total Building Size: ±16,488 SF

1st fl:  $\pm 3,795$  SF (smallest divisible  $\pm 1,900$  SF)

2nd fl: ±7,720 SF 3rd fl: ±5,042 SF

- Total Land Size: ±16,447 SF
- Floors: 3
- · Year Built: 1984
- Zoning: RBC-2A
- Great PCH location, steps away from the beach
- Ample covered parking
- Location: Adjacent to Redondo Shores Shopping Plaza
- APN: 7424-011-034









### **LOCATION**

### Parcel Map



#### Aerial



### **EXTERIOR** | concept elevation | front







### **EXTERIOR** | concept elevation | side



trims removed

tenant suites



### **EXTERIOR** | concept elevation | back





### SPACE PLAN | 1st floor

#### BERYL STREET



## **SPACE PLAN** | 2<sup>nd</sup> floor | single tenant

#### BERYL STREET



### SPACE PLAN | 3<sup>rd</sup> floor

#### BERYL STREET



# **RENDERING** | 2<sup>nd</sup> floor



### **RENDERING** | 3<sup>rd</sup> floor





This document/email has been prepared by Colliers for advertising and general information only. Colliers makes no guarantees, representations or warranties of any kind, expressed or implied, regarding the information including, but not limited to, warranties of content, accuracy and reliability. Any interested party should undertake their own inquiries as to the accuracy of the information. Colliers excludes unequivocally all inferred or