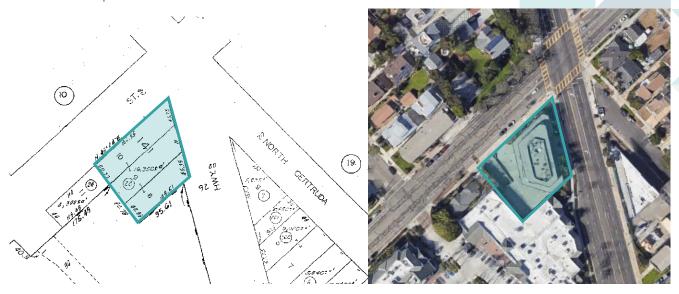

# **FOR LEASE**

LEASE RATE \$3.50 PSF MG

#### Contact us:

#### **Thacher Goodwin**

Vice President License No. 01758949 +1 310 321 1821 thacher.goodwin@colliers.com

#### **Carter Rudnick**

Senior Associate License No. 01978170 +1 310 321 1835 carter.rudnick@colliers.com

#### **Property Highlights:**

- Cross Streets: Beryl Street and N Pacific Coast Highway
- Total Building Size: ±16,488 SF

1st fl:  $\pm 3,795$  SF (smallest divisible  $\pm 1,900$  SF)

2nd fl: ±7,720 SF 3rd fl: ±5,042 SF

- Total Land Size: ±16,447 SF
- Floors: 3
- · Year Built: 1984
- Zoning: RBC-2A
- Great PCH location, steps away from the beach
- Ample covered parking
- Location: Adjacent to Redondo Shores Shopping Plaza
- APN: 7424-011-034









### **LOCATION**

### Parcel Map



#### Aerial



### **EXTERIOR** | concept elevation | front







### **EXTERIOR** | concept elevation | side



trims removed

tenant suites



### **EXTERIOR** | concept elevation | back





### SPACE PLAN | 1st floor

#### BERYL STREET



## **SPACE PLAN** | 2<sup>nd</sup> floor | single tenant

#### BERYL STREET



### SPACE PLAN | 3<sup>rd</sup> floor

#### BERYL STREET



# **RENDERING** | 2<sup>nd</sup> floor



### **RENDERING** | 3<sup>rd</sup> floor





This document/email has been prepared by Colliers for advertising and general information only. Colliers makes no guarantees, representations or warranties of any kind, expressed or implied, regarding the information including, but not limited to, warranties of content, accuracy and reliability. Any interested party should un