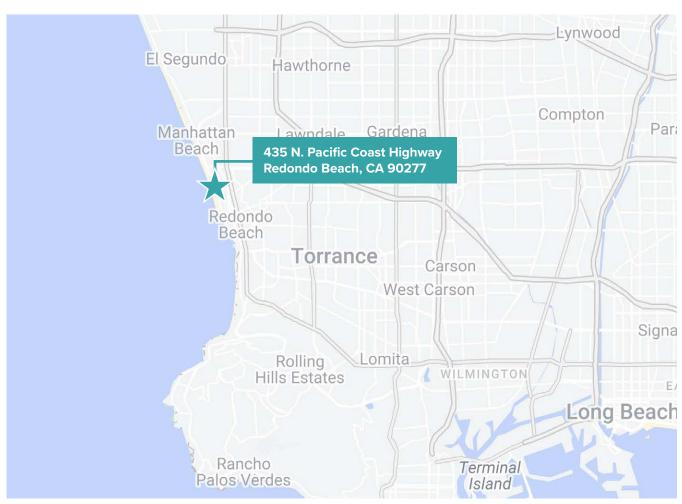

### **LOCATION**

#### **Property Highlights:**

- Cross Streets: Beryl Street and N Pacific Coast Highway
- Total Building Size: ±16,488 SF

1st fl:  $\pm 3,795$  SF (smallest divisible  $\pm 1,900$  SF)

2nd fl: ±7,720 SF 3rd fl: ±5,042 SF

- Total Land Size: ±16,447 SF
- Floors: 3
- · Year Built: 1984
- Zoning: RBC-2A
- Great PCH location, steps away from the beach
- Ample covered parking
- Location: Adjacent to Redondo Shores Shopping Plaza
- APN: 7424-011-034