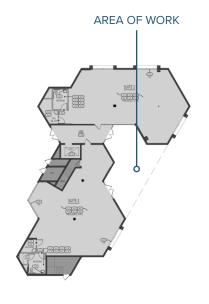

m

#### **Carter Rudnick**

Senior Associate License No. 01978170 +1 310 321 1835 carter.rudnick@colliers.com

#### **Property Highlights:**

- Cross Streets: Beryl Street and N Pacific Coast Highway
- Total Building Size: ±16,488 SF

1st fl:  $\pm 3,795$  SF (smallest divisible  $\pm 1,900$  SF)

2nd fl: ±7,720 SF 3rd fl: ±5,042 SF

- Total Land Size: ±16,447 SF
- Floors: 3
- · Year Built: 1984
- Zoning: RBC-2A
- Great PCH location, steps away from the beach
- Ample covered parking
- Location: Adjacent to Redondo Shores Shopping Plaza
- APN: 7424-011-034









### **LOCATION**

### Parcel Map



#### Aerial



### **EXTERIOR** | concept elevation | front







### **EXTERIOR** | concept elevation | side



trims removed

tenant suites



### **EXTERIOR** | concept elevation | back





### SPACE PLAN | 1st floor

#### BERYL STREET



## **SPACE PLAN** | 2<sup>nd</sup> floor | single tenant

#### BERYL STREET



### SPACE PLAN | 3<sup>rd</sup> floor

#### BERYL STREET



# **RENDERING** | 2<sup>nd</sup> floor



### **RENDERING** | 3<sup>rd</sup> floor





This document/email has been prepared by Colliers for advertising and general information only. Colliers makes no guarantees, representations or warranties of any kind, expressed or implied, regarding the information including, but not limited to, warranties of content, accuracy and reliability. Any interested party should undertake their own inquiries as to the accuracy of the information. Colliers excludes unequivocally all inferred or implied terms, conditions and warranties arising out of this document and exclud