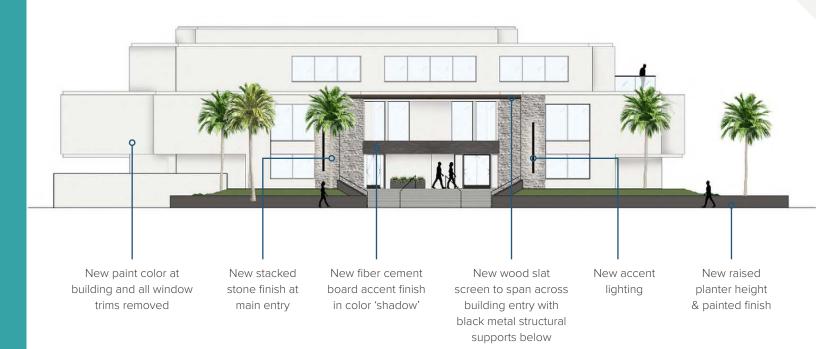

PSF MG

#### Contact us:

#### **Thacher Goodwin**

Vice President License No. 01758949 +1 310 321 1821 thacher.goodwin@colliers.com

#### **Carter Rudnick**

Senior Associate License No. 01978170 +1 310 321 1835 carter.rudnick@colliers.com

#### **Property Highlights:**

- Cross Streets: Beryl Street and N Pacific Coast Highway
- Total Building Size: ±16,488 SF

1st fl:  $\pm 3,795$  SF (smallest divisible  $\pm 1,900$  SF)

2nd fl: ±7,720 SF 3rd fl: ±5,042 SF

- Total Land Size: ±16,447 SF
- Floors: 3
- · Year Built: 1984
- Zoning: RBC-2A
- Great PCH location, steps away from the beach
- Ample covered parking
- Location: Adjacent to Redondo Shores Shopping Plaza
- APN: 7424-011-034









### **LOCATION**

### Parcel Map



#### Aerial



### **EXTERIOR** | concept elevation | front







### **EXTERIOR** | concept elevation | side



trims removed

tenant suites



### **EXTERIOR** | concept elevation | back





### SPACE PLAN | 1st floor

#### BERYL STREET



## **SPACE PLAN** | 2<sup>nd</sup> floor | single tenant

#### BERYL STREET



### SPACE PLAN | 3<sup>rd</sup> floor

#### BERYL STREET



# **RENDERING** | 2<sup>nd</sup> floor



### **RENDERING** | 3<sup>rd</sup> floor





This document/email has been prepared by Colliers for advertising and general information only. Colliers makes no guarantees, representations or warranties of any kind, expressed or implied, regarding the information including, but not limited to, warranties of content, accuracy and reliability. Any interested party should undertake their own inquiries as to the accuracy of the informati