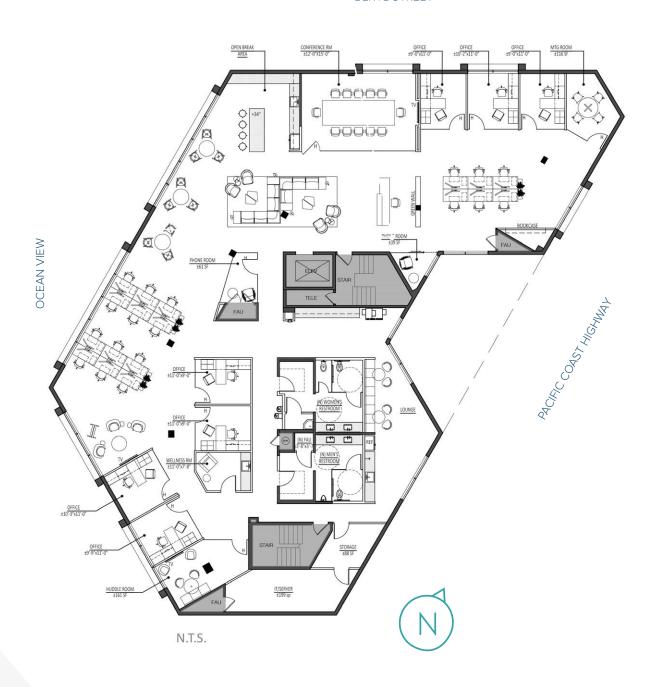

ighlights:**

- Cross Streets: Beryl Street and N Pacific Coast Highway
- Total Building Size: ±16,488 SF

1st fl:  $\pm 3,795$  SF (smallest divisible  $\pm 1,900$  SF)

2nd fl: ±7,720 SF 3rd fl: ±5,042 SF

- Total Land Size: ±16,447 SF
- Floors: 3
- · Year Built: 1984
- Zoning: RBC-2A
- Great PCH location, steps away from the beach
- Ample covered parking
- Location: Adjacent to Redondo Shores Shopping Plaza
- APN: 7424-011-034









### **LOCATION**

### Parcel Map



#### Aerial



### **EXTERIOR** | concept elevation | front







### **EXTERIOR** | concept elevation | side



trims removed

tenant suites



### **EXTERIOR** | concept elevation | back





### SPACE PLAN | 1st floor

#### BERYL STREET



## **SPACE PLAN** | 2<sup>nd</sup> floor | single tenant

#### BERYL STREET



### SPACE PLAN | 3<sup>rd</sup> floor

#### BERYL STREET



# **RENDERING** | 2<sup>nd</sup> floor



### **RENDERING** | 3<sup>rd</sup> floor





This document/email has been prepared by Colliers for advertising and general information only. Colliers makes no guarantees, representations or warranties of any kind, expressed or implied, regarding the information including, but not limited to, warranties of content, accuracy and reliability. Any interested party should undertake their own inquiries as to the accuracy of the information. Colliers excludes unequivocally all inferred or implied terms, conditions and warranties arising out of this document and excludes all liability for loss and damages arising there from. This publication is the copyrighted property of Colliers and /or its l