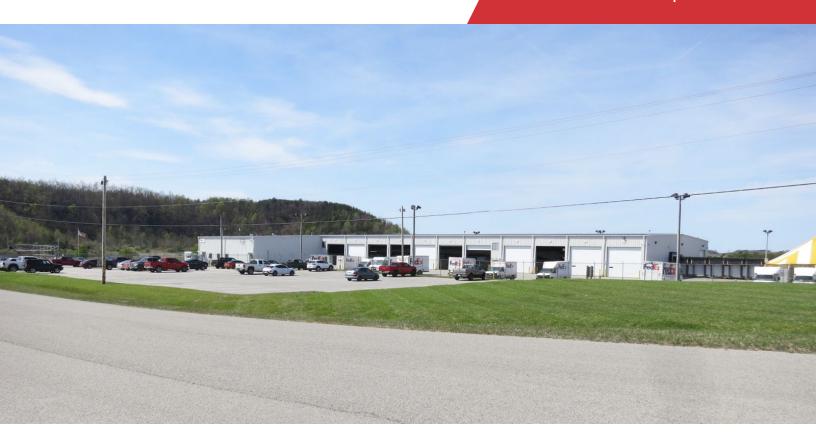

## For Lease 42,744 SF | Negotiable Industrial Space

### Crossdock/Distribution Facility

918 Coal Fields Industrial Drive Chavies, Kentucky 41727

### **Property Highlights**

- +/-42,744 SF crossdock/distribution industrial facility on 7.27 AC (3,197 SF office, 39,547 SF warehouse)
- · Building constructed in 2012
- 8 dock height doors, 11 back-in doors and 3 drive-in doors
- · 127 total parking spaces
- Dry sprinkler system
- · 600 amp 480/277 volt 3-phase electric
- · Building and monument signage available
- Located in the Coal Fields Industrial Park on KY Hwy 15, 6 miles north of KY Hwy 80 and 8 miles north of Hazard, Kentucky CBD
- · Rental Rate: Negotiable