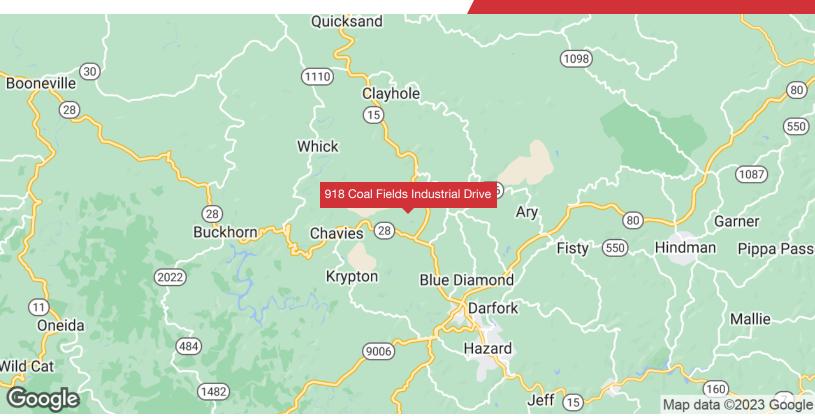

king spaces
- Dry sprinkler system
- · 600 amp 480/277 volt 3-phase electric
- · Building and monument signage available
- Located in the Coal Fields Industrial Park on KY Hwy 15, 6 miles north of KY Hwy 80 and 8 miles north of Hazard, Kentucky CBD
- · Rental Rate: Negotiable

#### Available

| Lease Rate:    | Negotiable |
|----------------|------------|
| Building Size: | 42,744 SF  |
| Lot Size:      | 7.27 Acres |

### For More Information

#### John P. Miller

Assistant Vice President O: 859 422 4405 jpmiller@naiisaac.com | KY #193647



# For Lease 42,744 SF | Negotiable Industrial Space







# For Lease 42,744 SF | Negotiable





### For Lease 42,744 SF | Negotiable Site Plan





# For Lease 42,744 SF | Negotiable Floor Plan





# For Lease 42,744 SF | Negotiable Location Map







# For Lease 42,744 SF | Negotiable Industrial Space



| Population Total Population | <b>1 Mile</b> | <b>5 Miles</b> 4,890 | 10 Miles<br>22,837 |
|-----------------------------|---------------|----------------------|--------------------|
| Average Age                 | 43.2          | 40.6                 | 41.9               |
| Average Age (Male)          | 43.0          | 40.7                 | 40.7               |
| Average Age (Female)        | 43.5          | 40.5                 | 43.1               |
| Households & Income         | 1 Mile        | 5 Miles              | 10 Miles           |
| Total Households            | 58            | 1,961                | 9,186              |
| # of Persons per HH         | 2.3           | 2.0                  | 2.0                |
| A