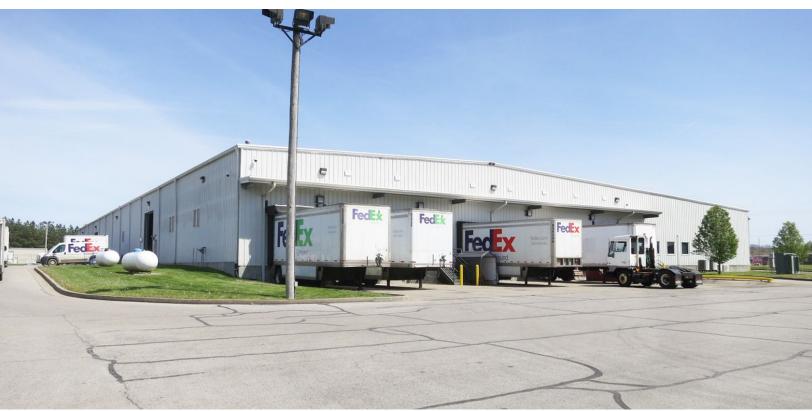

### **Property Highlights**

- +/-42,744 SF crossdock/distribution industrial facility on 7.27 AC (3,197 SF office, 39,547 SF warehouse)
- · Building constructed in 2012
- 8 dock height doors, 11 back-in doors and 3 drive-in doors
- · 127 total parking spaces
- Dry sprinkler system
- · 600 amp 480/277 volt 3-phase electric
- · Building and monument signage available
- Located in the Coal Fields Industrial Park on KY Hwy 15, 6 miles north of KY Hwy 80 and 8 miles north of Hazard, Kentucky CBD
- · Rental Rate: Negotiable

# For Lease 42,744 SF | Negotiable Industrial Space