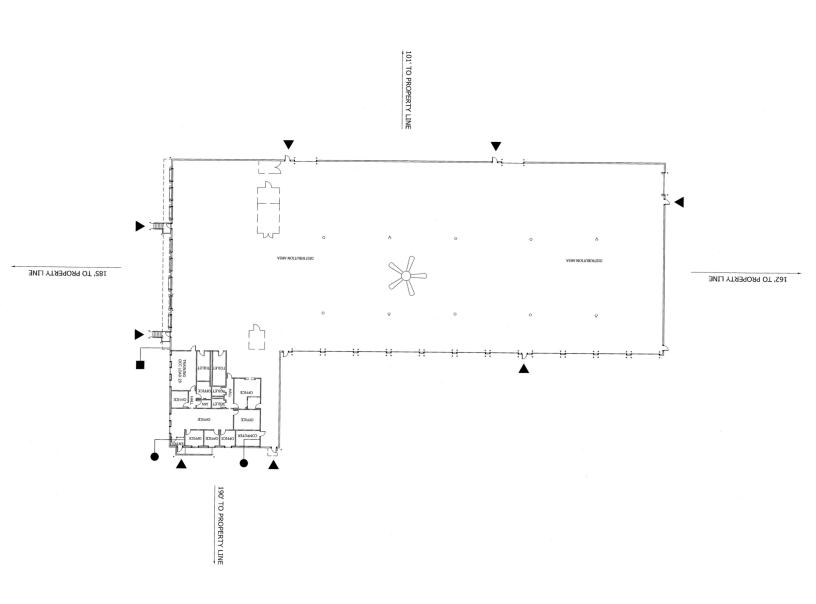

back-in doors and 3 drive-in doors
- · 127 total parking spaces
- Dry sprinkler system
- · 600 amp 480/277 volt 3-phase electric
- · Building and monument signage available
- Located in the Coal Fields Industrial Park on KY Hwy 15, 6 miles north of KY Hwy 80 and 8 miles north of Hazard, Kentucky CBD
- · Rental Rate: Negotiable

#### Available

| Lease Rate:    | Negotiable |
|----------------|------------|
| Building Size: | 42,744 SF  |
| Lot Size:      | 7.27 Acres |

### For More Information

#### John P. Miller

Assistant Vice President O: 859 422 4405 jpmiller@naiisaac.com | KY #193647



# For Lease 42,744 SF | Negotiable Industrial Space







# For Lease 42,744 SF | Negotiable





### For Lease 42,744 SF | Negotiable Site Plan





# For Lease 42,744 SF | Negotiable Floor Plan





# For Lease 42,744 SF | Negotiable Location Map







# For Lease 42,744 SF | Negotiable Industrial Space



| Population Total Population | <b>1 Mile</b> | <b>5 Miles</b> 4,890 | 10 Miles<br>22,837 |
|-----------------------------|---------------|----------------------|--------------------|
| Average Age                 | 43.2          | 40.6                 | 41.9               |
| Average Age (Male)          | 43.0          | 40.7                 | 40.7               |
| Average Age (Female)        | 43.5          | 40.5                 | 43.1               |
| Households & Income         | 1 Mile        | 5 Miles              | 10 Miles           |
| Total Households            | 58            | 1,961                | 9,186              |
| # of Persons per HH         | 2.3