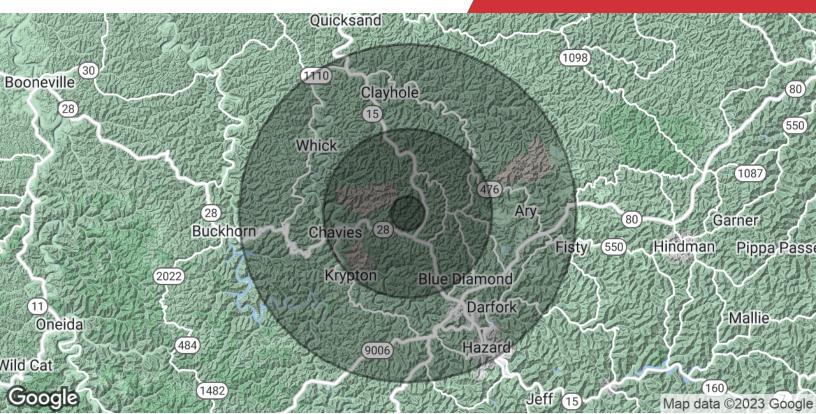

# For Lease 42,744 SF | Negotiable Location Map

# For Lease 42,744 SF | Negotiable Industrial Space

| Population Total Population | <b>1 Mile</b> | <b>5 Miles</b> 4,890 | 10 Miles<br>22,837 |
|-----------------------------|---------------|----------------------|--------------------|
| Average Age                 | 43.2          | 40.6                 | 41.9               |
| Average Age (Male)          | 43.0          | 40.7                 | 40.7               |
| Average Age (Female)        | 43.5          | 40.5                 | 43.1               |
| Households & Income         | 1 Mile        | 5 Miles              | 10 Miles           |
| Total Households            | 58            | 1,961                | 9,186              |
| # of Persons per HH         | 2.3           | 2.0                  | 2.0                |
| Average HH Income           | \$50,902      | \$58,476             | \$65,723           |
| Average House Value         | \$1,877,285   | \$185,921            | \$118,860          |