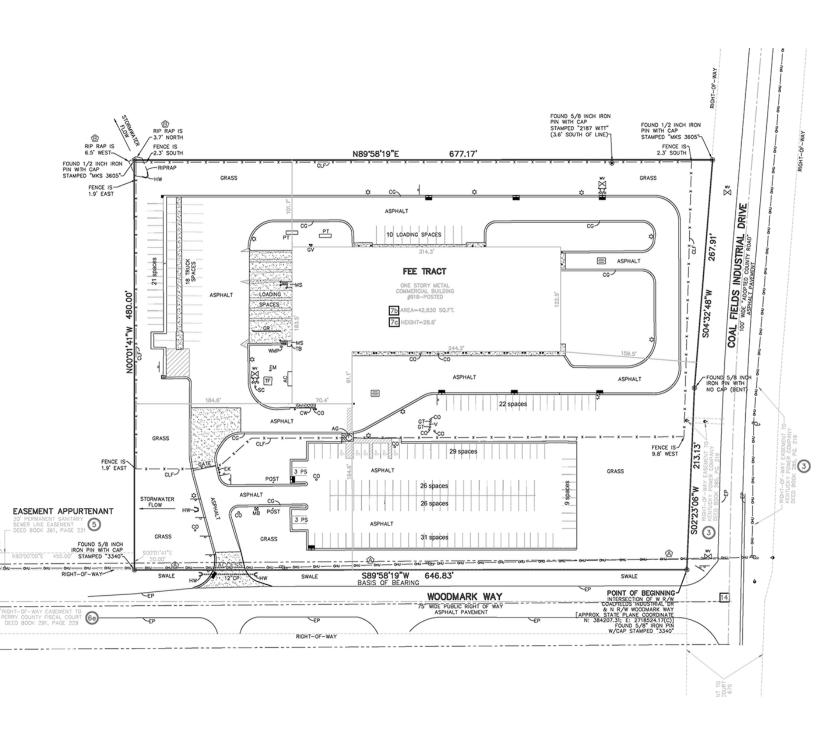

lding constructed in 2012
- 8 dock height doors, 11 back-in doors and 3 drive-in doors
- · 127 total parking spaces
- Dry sprinkler system
- · 600 amp 480/277 volt 3-phase electric
- · Building and monument signage available
- Located in the Coal Fields Industrial Park on KY Hwy 15, 6 miles north of KY Hwy 80 and 8 miles north of Hazard, Kentucky CBD
- · Rental Rate: Negotiable

#### Available

| Lease Rate:    | Negotiable |
|----------------|------------|
| Building Size: | 42,744 SF  |
| Lot Size:      | 7.27 Acres |

### For More Information

#### John P. Miller

Assistant Vice President O: 859 422 4405 jpmiller@naiisaac.com | KY #193647



# For Lease 42,744 SF | Negotiable Industrial Space







# For Lease 42,744 SF | Negotiable





### For Lease 42,744 SF | Negotiable Site Plan





# For Lease 42,744 SF | Negotiable Floor Plan





# For Lease 42,744 SF | Negotiable Location Map







# For Lease 42,744 SF | Negotiable Industrial Space



| Population Total Population | <b>1 Mile</b> | <b>5 Miles</b> 4,890 | 10 Miles<br>22,837 |
|-----------------------------|---------------|----------------------|--------------------|
| Average Age                 | 43.2          | 40.6                 | 41.9               |
| Average Age (Male)          | 43.0          | 40.7                 | 40.7               |
| Average Age (Female)        | 43.5          | 40.5                 | 43.1               |
| Households & Income         | 1 Mile        | 5 Miles              | 10 Miles           |
| Total Households            | 58            | 1,961                | 9,186