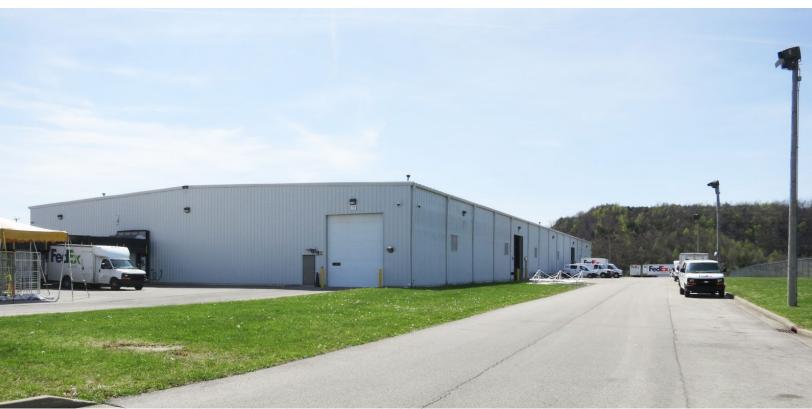

### **Property Highlights**

- +/-42,744 SF crossdock/distribution industrial facility on 7.27 AC (3,197 SF office, 39,547 SF warehouse)
- · Building constructed in 2012
- 8 dock height doors, 11 back-in doors and 3 drive-in doors
- · 127 total parking spaces
- Dry sprinkler system
- · 600 amp 480/277 volt 3-phase electric
- · Building and monument signage available
- Located in the Coal Fields Industrial Park on KY Hwy 15, 6 miles north of KY Hwy 80 and 8 miles north of Hazard, Kentucky CBD
- · Rental Rate: Negotiable