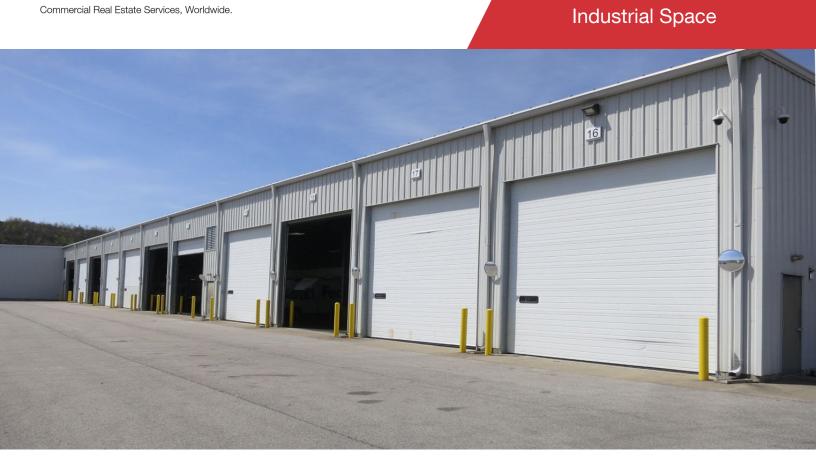

### **Property Highlights**

- +/-42,744 SF crossdock/distribution industrial facility on 7.27 AC (3,197 SF office, 39,547 SF warehouse)
- · Building constructed in 2012
- 8 dock height doors, 11 back-in doors and 3 drive-in doors
- · 127 total parking spaces
- Dry sprinkler system
- · 600 amp 480/277 volt 3-phase electric
- · Building and monument signage available
- Located in the Coal Fields Industrial Park on KY Hwy 15, 6 miles north of KY Hwy 80 and 8 miles north of Hazard, Kentucky CBD
- · Rental Rate: Negotiable