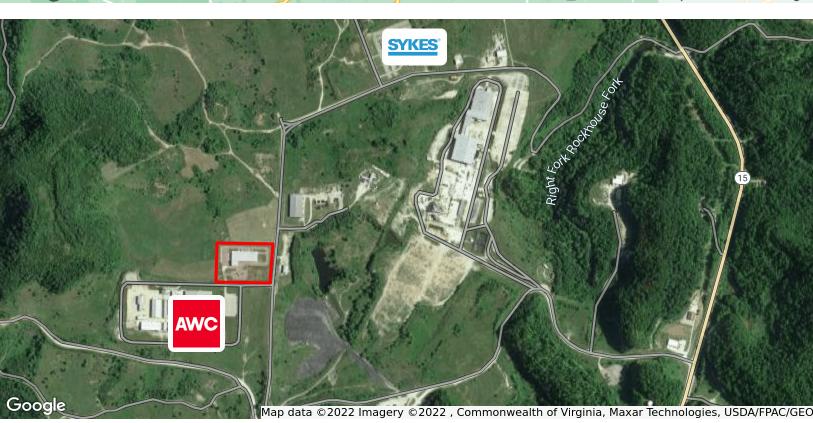

### For Lease 42,744 SF | Negotiable Site Plan

### **Property Highlights**

- +/-42,744 SF crossdock/distribution industrial facility on 7.27 AC (3,197 SF office, 39,547 SF warehouse)
- · Building constructed in 2012
- 8 dock height doors, 11 back-in doors and 3 drive-in doors
- · 127 total parking spaces
- Dry sprinkler system
- · 600 amp 480/277 volt 3-phase electric
- · Building and monument signage available
- Located in the Coal Fields Industrial Park on KY Hwy 15, 6 miles north of KY Hwy 80 and 8 miles north of Hazard, Kentucky CBD
- · Rental Rate: Negotiable