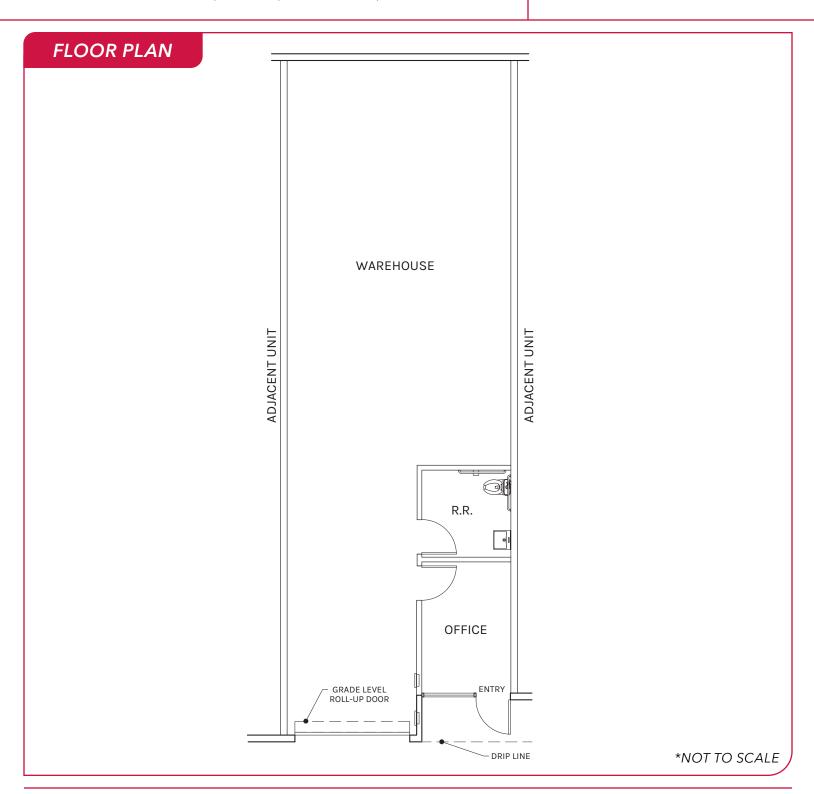

### **PROPERTY HIGHLIGHTS**

| Unit Size   | ±1,205 SF       |
|-------------|-----------------|
| Office Size | ±174 SF         |
| Lease Rate  | \$1.95/SF Gross |

- Professionally Managed Industrial Unit
- M2 Zoning
- Unincorporated LA County Location with a Torrance P.O.
- 16' Clearance Height
- One (1) Ground Level Door
- Immediate Access to the 405, 91, and 110 Freeways