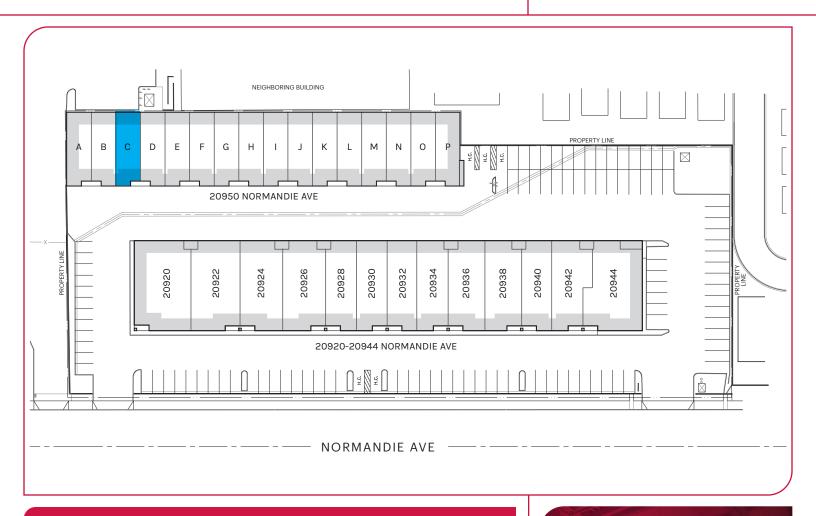

## NORMANDIE BUSINESS PARK

20950 NORMANDIE AVE, UNIT C, TORRANCE, CA 90502

### **PROPERTY HIGHLIGHTS**

| Unit Size   | ±1,205 SF       |
|-------------|-----------------|
| Office Size | ±174 SF         |
| Lease Rate  | \$1.95/SF Gross |

- Professionally Managed Industrial Unit
- M2 Zoning
- Unincorporated LA County Location with a Torrance P.O.
- 16' Clearance Height
- One (1) Ground Level Door
- Immediate Access to the 405, 91, and 110 Freeways

## **NORMANDIE BUSINESS PARK**

20950 NORMANDIE AVE, UNIT C, TORRANCE, CA 90502