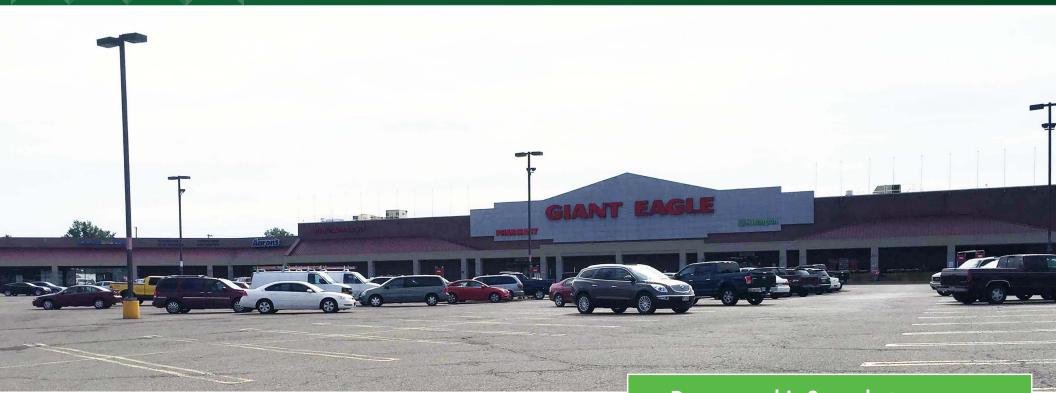

# **FOR LEASE** Heritage Square 515 Union Avenue, Dover, OH 44622

#### **PROPERTY OVERVIEW**

- Established neighborhood center anchored by high volume Giant Eagle
- Co-tenants include: Aaron's Rents, East Ohio Orthopaedics Cleveland Clinic: Union Hospital, and Ollie's Bargain Outlet
- 181,732 SF GLA with 1,030 parking spaces
- Multiple in-line spaces available, from 2,375 SF to 10,508 SF
- Two (2) outparcels also available