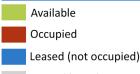

### Heritage Square Dover, Ohio

| SPACE   | TENANT                    | SQ. FT.   |
|---------|---------------------------|-----------|
| 40      | Ollie's Bargain Outlet    | 22,275    |
| 70      | Sally Beauty Supply       | 2,400     |
| 80      | Katana Restaurant         | 2,640     |
| 90      | AVAILABLE                 | 6,000     |
| 100     | Myers & Miller Podiatry   | 3,600     |
| 110     | Dr. Kurt Garren, MD       | 7,200     |
| 120     | Eastern Ohio Orthopaedics | 16,800    |
| 130     | Cleveland Clinic: Union   | 9,600     |
|         | Hospital Internal Medic   | ine       |
| 150     | AVAILABLE                 | 2,375     |
| 170     | AVAILABLE                 | 10,508    |
| 175     | AVAILABLE                 | 5,680     |
| 180     | Browse & Buy Hospice Reta | ail 4,260 |
| 190     | Browse & Buy Hospice Reta | ail 4,500 |
| 200     | CosmoProf                 | 3,500     |
| 220     | Aaron's                   | 9,250     |
| 230     | Giant Eagle               | 66,544    |
| TOTAL S | Q. FT.                    | 181,732   |

#### SITE LEGEND

Owned by Others

sale and withdrawal from the market without notice. Broker has made no investigation and makes no representation of the property.