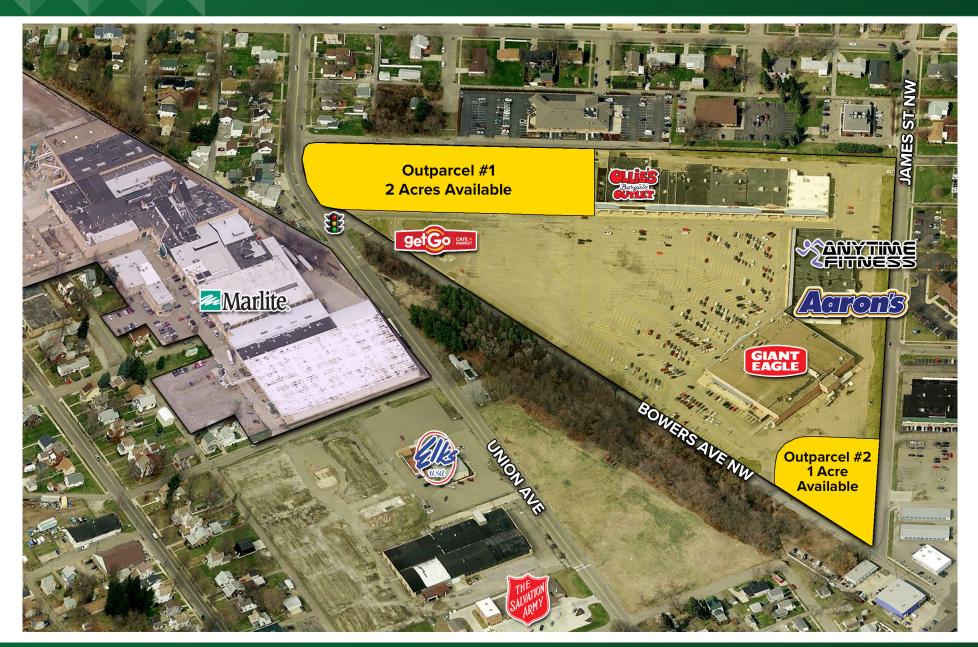

#### **PROPERTY OVERVIEW**

- Established neighborhood center anchored by high volume Giant Eagle
- Co-tenants include: Aaron's Rents, East Ohio Orthopaedics Cleveland Clinic: Union Hospital, and Ollie's Bargain Outlet
- 181,732 SF GLA with 1,030 parking spaces
- Multiple in-line spaces available, from 2,375 SF to 10,508 SF
- Two (2) outparcels also available