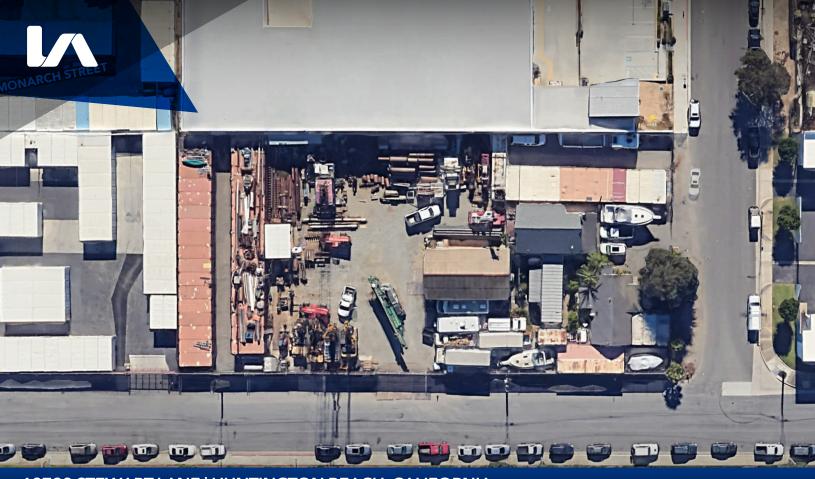

18792 STEWART LANE | HUNTINGTON BEACH, CALIFORNIA

# ±ONE (1) ACRE FOR SALE **INDUSTRIAL ZONED LAND** <u>PROPERTY HIGHLIGHTS:</u>

- » Dual Access Points
- » Efficient Ingress/Egress
- » Home Office

**CONTACT** ME

- » Shop Office & Warehouse
- » Rare Huntington Beach Land Opportunity
- » Located in the Holly Seacliff Specific Plan
- » Secured Fenced Yard
- » Current Use: Container Storage