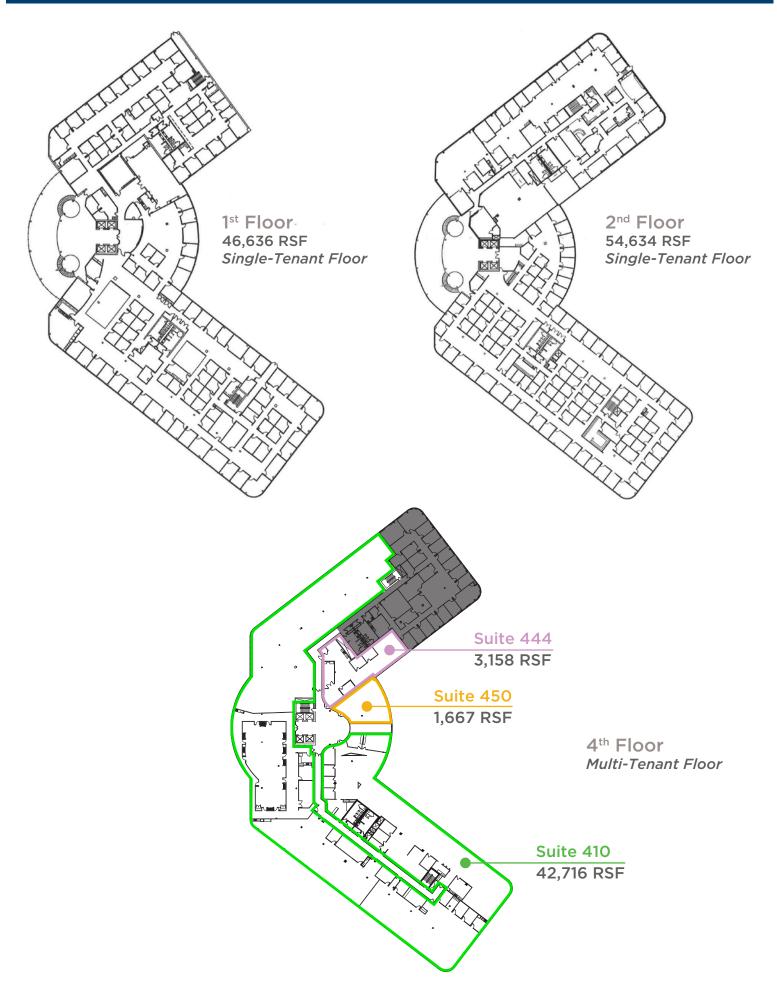

## **Property Features**

- Large Efficient Floor Plates
- Debt-Free Ownership
- 1,667 148,811 RSF Available
- Building and Monument Signage
- Health Club, Conference Room & Micro Mart
- On-site Property Management & Storage
- Covered Parking
- Contact Broker For Pricing

## Floor Plans

Brandon Wappelhorst, CCIM, SIOR bwappelhorst@sansonegroup.com

Tom Bajardi, CCIM SIOR

Nick Fiquette nfiquette@sansonegroup.com

Kelly Spencer kspencer@sansonegroup.com

314.727.6664 **SANSONEGROUP.COM** 120 S. Central Ave. | Ste. 500 | St. Louis, MO 63105