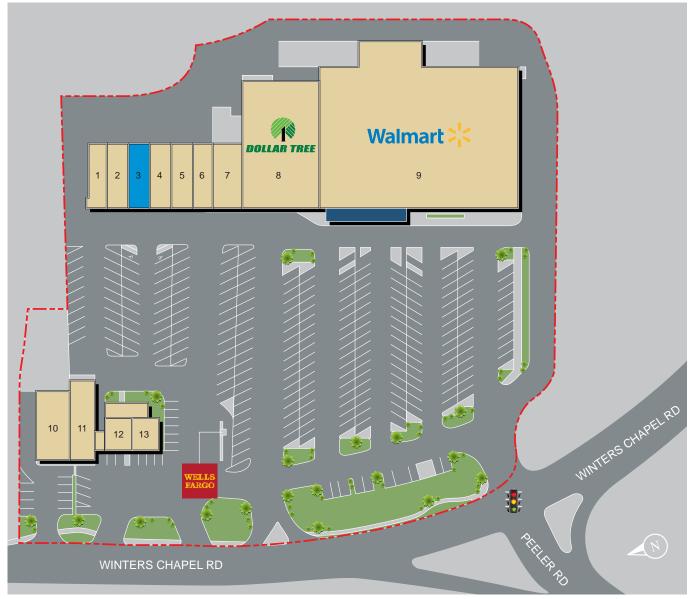

## **WINTER VILLAGE**

5025 Winters Chapel Rd, Atlanta, GA 30360

| STE | TENANT                  | SF     |
|-----|-------------------------|--------|
| 1   | SUNNY HEALING           | 900    |
| 2   | TL NAILS                | 900    |
| 3   | AVAILABLE               | 1,200  |
| 4   | ACKERMAN CHIROPRACTIC   | 1,200  |
| 5   | GEORGIA DENTAL CARE     | 1,620  |
| 6   | DOMINICAN BARBERSHOP    | 1,450  |
| 7   | SPORTSTIME BAR & GRILL  | 2,700  |
| 8   | DOLLAR TREE             | 10,000 |
| 9   | WALMART                 | 34.927 |
| 10  | M & P SHOPPING CENTERS  | 3,000  |
| 11  | WINTER VILLAGE CLEANERS | 2,210  |
| 12  | SUKAR & SONS OF ATLANTA | 1,360  |
| 13  | ATL INSURANCE           | 1,350  |