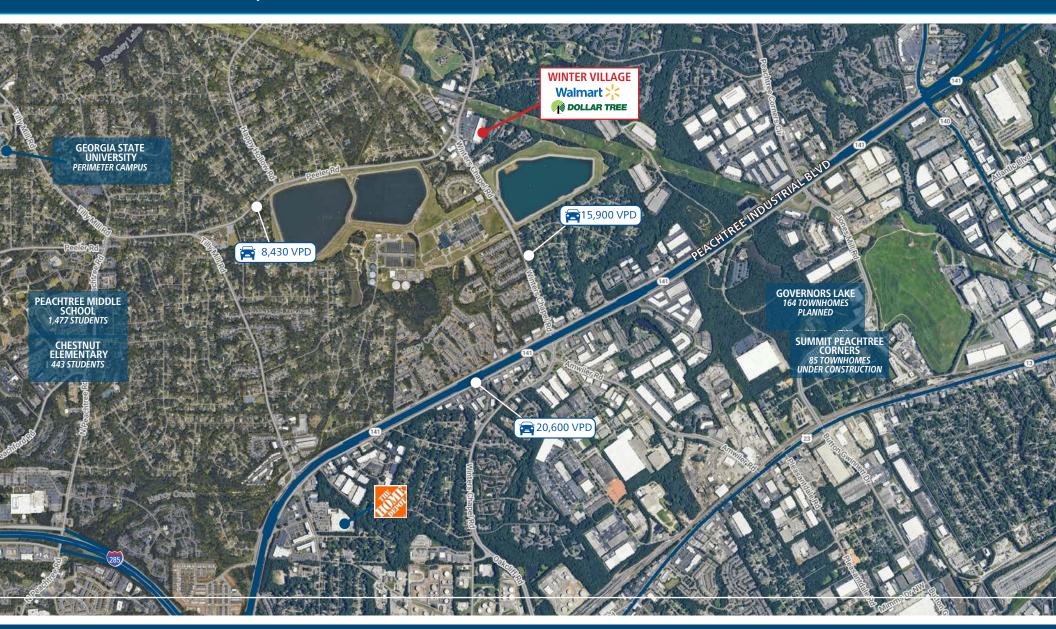

#### **PROPERTY HIGHLIGHTS**

- 62,000 SF shopping center anchored by Walmart and Dollar Tree
- Located one mile from Peachtree Industrial Blvd, at the signalized intersection of Peeler Rd & Winters Chapel Rd
- The center serves densely populated and under-served neighborhoods in both Dunwoody and Peachtree Corners

- Excellent access and visibility with 5 access points along Winters Chapel Rd
- Ample parking, with a total of 280 surface spots for the center
- Winters Chapel carries 15,600 vehicles per day to and from the surrounding neighborhoods