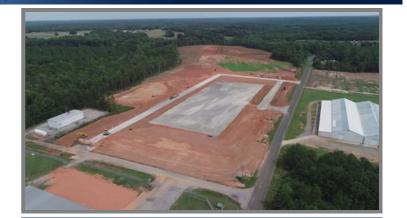

# Corbin Road Corbin Road Honea Path, SC 29654

Donalds/Due West Water Authority

| County       | Abbeville                |
|--------------|--------------------------|
| Municipality | Unincorporated           |
| Zoning       | Basic Industrial         |
| Tax Map ID   | 003-00-00-098            |
| Park Status  | Stand Alone Site         |
| Location     | Corbin Road              |
| Landuse      | Forestry/Undeveloped (N) |
|              | Forestry/Undeveloped (S) |
|              | Forestry/Undeveloped (E) |
|              | Heavy Industrial (W)     |

Corbin Road Abbeville County Corbin Road Honea Path, SC 29654