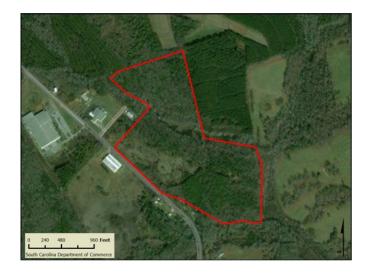

# Corbin Road Corbin Road Honea Path, SC 29654

Donalds/Due West Water Authority

| County       | Abbeville                |
|--------------|--------------------------|
| Municipality | Unincorporated           |
| Zoning       | Basic Industrial         |
| Tax Map ID   | 003-00-00-098            |
| Park Status  | Stand Alone Site         |
| Location     | Corbin Road              |
| Landuse      | Forestry/Undeveloped (N) |
|              | Forestry/Undeveloped (S) |
|              | Forestry/Undeveloped (E) |
|              | Heavy Industrial (W)     |

Corbin Road Abbeville County Corbin Road Honea Path, SC 29654