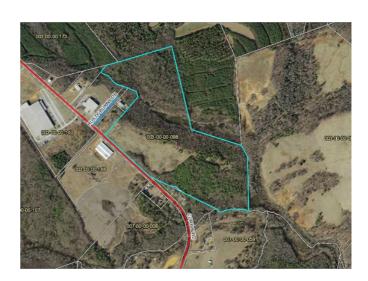

# Corbin Road Corbin Road Honea Path, SC 29654

Donalds/Due West Water Authority

| County       | Abbeville                |
|--------------|--------------------------|
| Municipality | Unincorporated           |
| Zoning       | Basic Industrial         |
| Tax Map ID   | 003-00-00-098            |
| Park Status  | Stand Alone Site         |
| Location     | Corbin Road              |
| Landuse      | Forestry/Undeveloped (N) |
|              | Forestry/Undeveloped (S) |
|              | Forestry/Undeveloped (E) |
|              | Heavy Industrial (W)     |

Corbin Road Abbeville County Corbin Road Honea Path, SC 29654