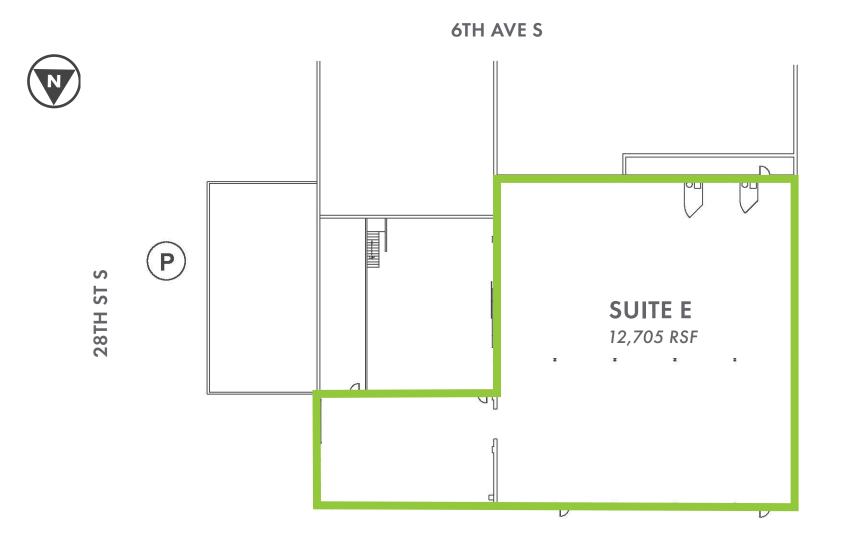

#### **OFFERING SUMMARY**

| Lease Rate:    | \$11/SF GROSS |  |
|----------------|---------------|--|
| Building Size: | 32,008 SF     |  |
| Available SF:  | 12,705 RSF    |  |