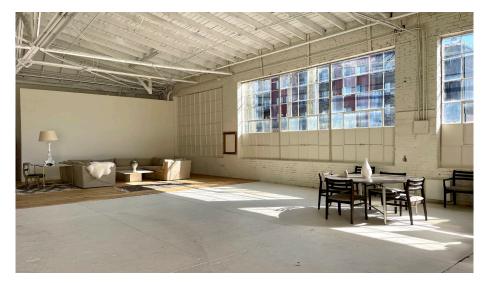

#### **PROPERTY DESCRIPTION**

Recently renovated showroom space is now available in the heart of Lakeview! The Sixth Avenue Building is located in the bustling Lakeview district, home to popular restaurants, bars, and retail. Large windows add curb appeal for retail frontage, and high ceilings make the space desirable for a variety of needs.

#### **PROPERTY HIGHLIGHTS**

- Located in the Lakeview District near numerous restaurants and retail businesses.
- Three blocks away from the design-oriented Pepper Place District.
- Fully conditioned showroom space renovated in 2021.