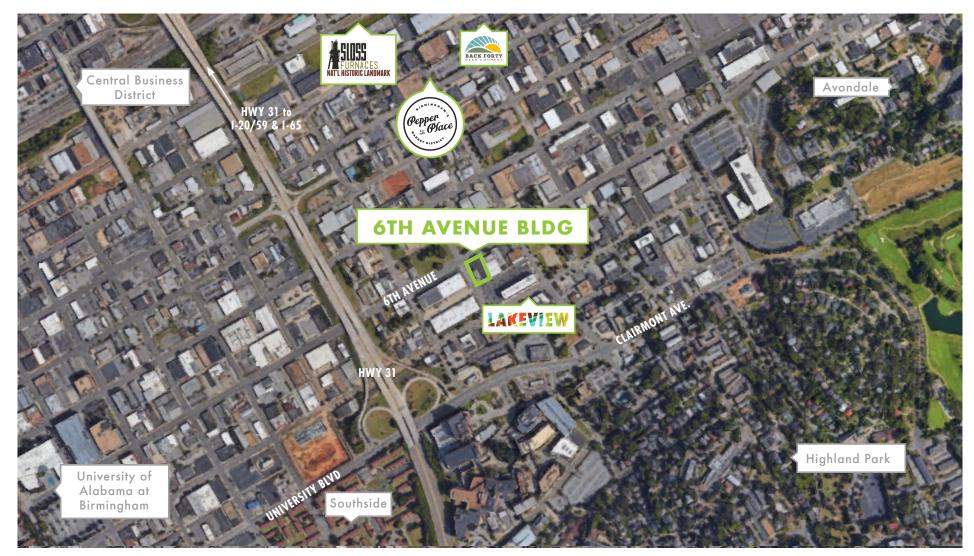

#### **PROPERTY DESCRIPTION**

Recently renovated showroom space is now available in the heart of Lakeview! The Sixth Avenue Building is located in the bustling Lakeview district, home to popular restaurants, bars, and retail. Large windows add curb appeal for retail frontage, and high ceilings make the space desirable for a variety of needs.

#### **PROPERTY HIGHLIGHTS**

- Located in the Lakeview District near numerous restaurants and retail businesses.
- Three blocks away from the design-oriented Pepper Place District.
- Fully conditioned showroom space renovated in 2021.