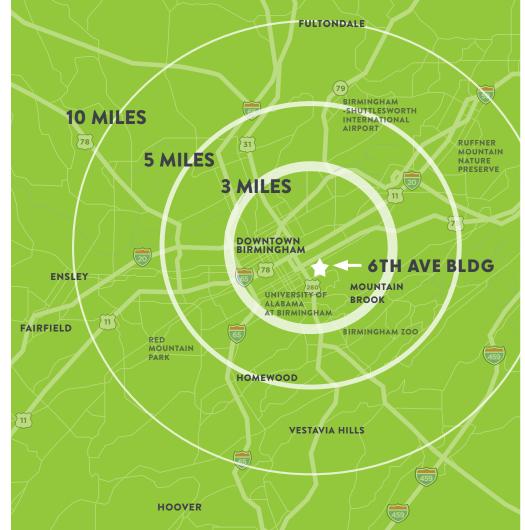

#### **OUR CITY**

| Total Population             | 1.2 million  |
|------------------------------|--------------|
| Annual Visitors              | 4.6 million  |
| Median Age                   | 38.7         |
| Downtown Employee Population | 166 thousand |
| UAB Hospital Employees       | 26 thousand  |