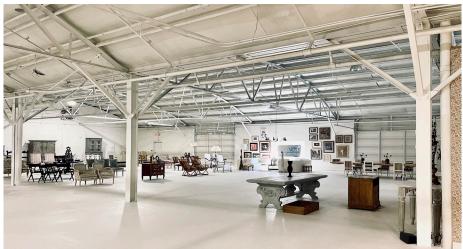

#### **PROPERTY DESCRIPTION**

Recently renovated showroom space is now available in the heart of Lakeview! The Sixth Avenue Building is located in the bustling Lakeview district, home to popular restaurants, bars, and retail. Large windows add curb appeal for retail frontage, and high ceilings make the space desirable for a variety of needs.

#### **PROPERTY HIGHLIGHTS**

- Located in the Lakeview District near numerous restaurants and retail businesses.
- Three blocks away from the design-oriented Pepper Place District.
- Fully conditioned showroom space renovated in 2021.