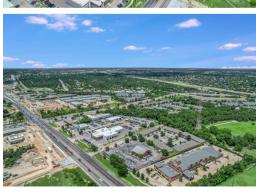

# PRIME CEDAR PARK LOCATION LISTED AT \$2,900,000

950 S. BELL BLVD. CEDAR PARK, TX

Located in the heart of Cedar Park just 1/2 mile south of the new Bell District development, this general commercial zoned property has a wide variety of possible uses. Formally a car dealership, the fully paved lot boasts ample parking, a 2001 built fully air conditioned building, Including a 2 bay garage with lift and exterior wash bay.

## PROPERTY FEATURES

- 3618 SQFT BUILDING
- **BUILT 2001**
- 1.26 ACRE LOT
- HVAC THROUGHOUT OFFICE
- METAL ROOF
- FULLY PAVED SURFACE PARKING
- ATTACHED 2 GARAGE BAY SHOP WITH LIFT
- EXTERIOR WASH BAY
- GENERAL BUSINESS ZONING
- S. BELL FRONTAGE
- CITY UTILITIES
- SECURITY GATE
- PYLON SIGN