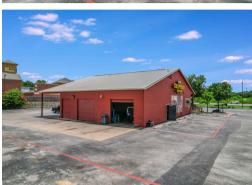

# PRIME CEDAR PARK LOCATION LISTED AT \$2,900,000

950 S. BELL BLVD. CEDAR PARK, TX

Located in the heart of Cedar Park just 1/2 mile south of the new Bell District development, this general commercial zoned property has a wide variety of possible uses. Formally a car dealership, the fully paved lot boasts ample parking, a 2001 built fully air conditioned building, Including a 2 bay garage with lift and exterior wash bay.

## PROPERTY FEATURES

- 3618 SQFT BUILDING
- **BUILT 2001**
- 1.26 ACRE LOT
- HVAC THROUGHOUT OFFICE
- METAL ROOF
- FULLY PAVED SURFACE PARKING
- ATTACHED 2 GARAGE BAY SHOP WITH LIFT
- EXTERIOR WASH BAY
- GENERAL BUSINESS ZONING
- S. BELL FRONTAGE
- CITY UTILITIES
- SECURITY GATE
- PYLON SIGN