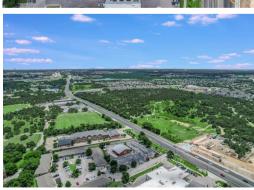

# PRIME CEDAR PARK LOCATION LISTED AT \$2,900,000

950 S. BELL BLVD. CEDAR PARK, TX

Located in the heart of Cedar Park just 1/2 mile south of the new Bell District development, this general commercial zoned property has a wide variety of possible uses. Formally a car dealership, the fully paved lot boasts ample parking, a 2001 built fully air conditioned building, Including a 2 bay garage with lift and exterior wash bay.

## PROPERTY FEATURES

- 3618 SQFT BUILDING
- **BUILT 2001**
- 1.26 ACRE LOT
- HVAC THROUGHOUT OFFICE
- METAL ROOF
- FULLY PAVED SURFACE PARKING
- ATTACHED 2 GARAGE BAY SHOP WITH LIFT
- EXTERIOR WASH BAY
- GENERAL BUSINESS ZONING
- S. BELL FRONTAGE
- CITY UTILITIES
- SECURITY GATE
- PYLON SIGN