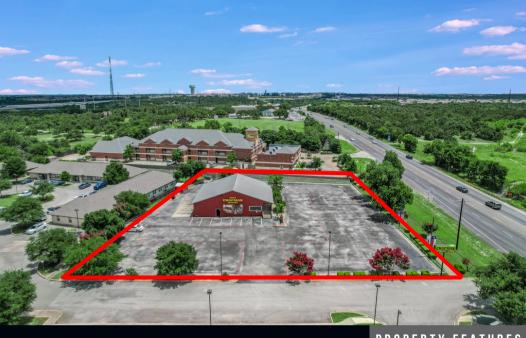

# PRIME CEDAR PARK LOCATION LISTED AT \$2,900,000

950 S. BELL BLVD. CEDAR PARK, TX

Located in the heart of Cedar Park just 1/2 mile south of the new Bell District development, this general commercial zoned property has a wide variety of possible uses. Formally a car dealership, the fully paved lot boasts ample parking, a 2001 built fully air conditioned building, Including a 2 bay garage with lift and exterior wash bay.

## PROPERTY FEATURES

- 3618 SQFT BUILDING
- **BUILT 2001**
- 1.26 ACRE LOT
- HVAC THROUGHOUT OFFICE
- METAL ROOF
- FULLY PAVED SURFACE PARKING
- ATTACHED 2 GARAGE BAY SHOP WITH LIFT
- EXTERIOR WASH BAY
- GENERAL BUSINESS ZONING
- S. BELL FRONTAGE
- CITY UTILITIES
- SECURITY GATE
- PYLON SIGN

Displayed site boundaries are approximate, please reference the survey for exact property lines. Approved zoning use must be verified with the city of Cedar Park.

CONTACT FOR A PRIVATE VIEWING