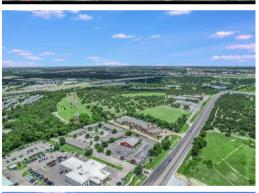

# PRIME CEDAR PARK LOCATION LISTED AT \$2,900,000

950 S. BELL BLVD. CEDAR PARK, TX

Located in the heart of Cedar Park just 1/2 mile south of the new Bell District development, this general commercial zoned property has a wide variety of possible uses. Formally a car dealership, the fully paved lot boasts ample parking, a 2001 built fully air conditioned building, Including a 2 bay garage with lift and exterior wash bay.