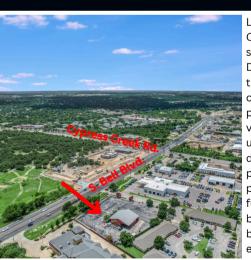

# PRIME CEDAR PARK LOCATION LISTED AT \$2,900,000

950 S. BELL BLVD. CEDAR PARK, TX

Located in the heart of Cedar Park just 1/2 mile south of the new Bell District development, this general commercial zoned property has a wide variety of possible uses. Formally a car dealership, the fully paved lot boasts ample parking, a 2001 built fully air conditioned building, Including a 2 bay garage with lift and exterior wash bay.

Displayed site boundaries are approximate, please reference the survey for exact property lines. Approved zoning use must be verified with the city of Cedar Park.

CONTACT FOR A PRIVATE VIEWING