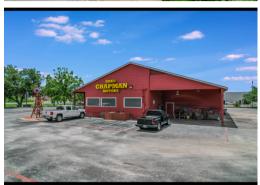

# PRIME CEDAR PARK LOCATION LISTED AT \$2,900,000

950 S. BELL BLVD. CEDAR PARK, TX

Located in the heart of Cedar Park just 1/2 mile south of the new Bell District development, this general commercial zoned property has a wide variety of possible uses. Formally a car dealership, the fully paved lot boasts ample parking, a 2001 built fully air conditioned building, Including a 2 bay garage with lift and exterior wash bay.

## PROPERTY FEATURES

- 3618 SQFT BUILDING
- **BUILT 2001**
- 1.26 ACRE LOT
- HVAC THROUGHOUT OFFICE
- METAL ROOF
- FULLY PAVED SURFACE PARKING
- ATTACHED 2 GARAGE BAY SHOP WITH LIFT
- EXTERIOR WASH BAY
- GENERAL BUSINESS ZONING
- S. BELL FRONTAGE
- CITY UTILITIES
- SECURITY GATE
- PYLON SIGN