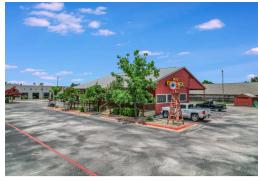

# PRIME CEDAR PARK LOCATION LISTED AT \$2,900,000

950 S. BELL BLVD. CEDAR PARK, TX

Located in the heart of Cedar Park just 1/2 mile south of the new Bell District development, this general commercial zoned property has a wide variety of possible uses. Formally a car dealership, the fully paved lot boasts ample parking, a 2001 built fully air conditioned building, Including a 2 bay garage with lift and exterior wash bay.

## PROPERTY FEATURES

- 3618 SQFT BUILDING
- **BUILT 2001**
- 1.26 ACRE LOT
- HVAC THROUGHOUT OFFICE
- METAL ROOF
- FULLY PAVED SURFACE PARKING
- ATTACHED 2 GARAGE BAY SHOP WITH LIFT
- EXTERIOR WASH BAY
- GENERAL BUSINESS ZONING
- S. BELL FRONTAGE
- CITY UTILITIES
- SECURITY GATE
- PYLON SIGN