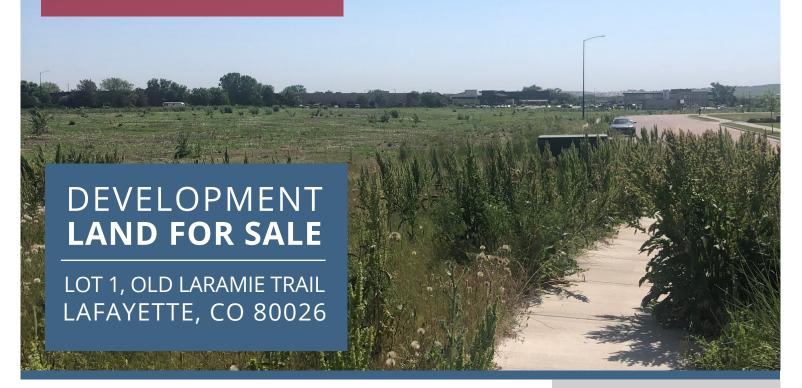

## PROPERTY **HIGHLIGHTS**

**Great infill opportunity in the city of Lafayette.** This property contains approximately 8.425 acres with high visibility off of Highway 287. Surrounded by a mix of retail and office uses and with an underlying C1 zone this property lends itself to a number of retail, office, hospitality, and mixed use developments.

- High visibility
- Access to Highway 287
- Zoning allows many uses
- One of the last lots in this subdivision.

| Sale Price | \$ <del>5,500,000 (\$15/SF)</del> <b>\$4,500,000 (\$12.26/SF)</b> |
|------------|-------------------------------------------------------------------|
| Site Size  | 8.425 Acres                                                       |
| Zoning     | C1 - PUD City of Lafayette                                        |