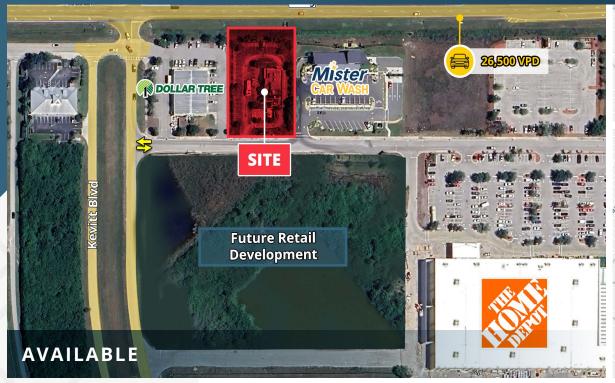

# Former Burger King

12531 S McCall Road | Port Charlotte, FL

3,281 SF Available

0.79 AC

Brokers -Jacob Rasnick jacob.rasnick@srsre.com

**John Fahey** john.fahey@srsre.com

## **ABOUT THE PROPERTY**

- Former Burger King available featuring a 3,281sqft building with drive thru.
- Outparcel to a strong performing Home Depot 1M visits annually.
- 150' of frontage on S McCall Rd.
- 0.5 miles west of proposed 750 unit residential development.