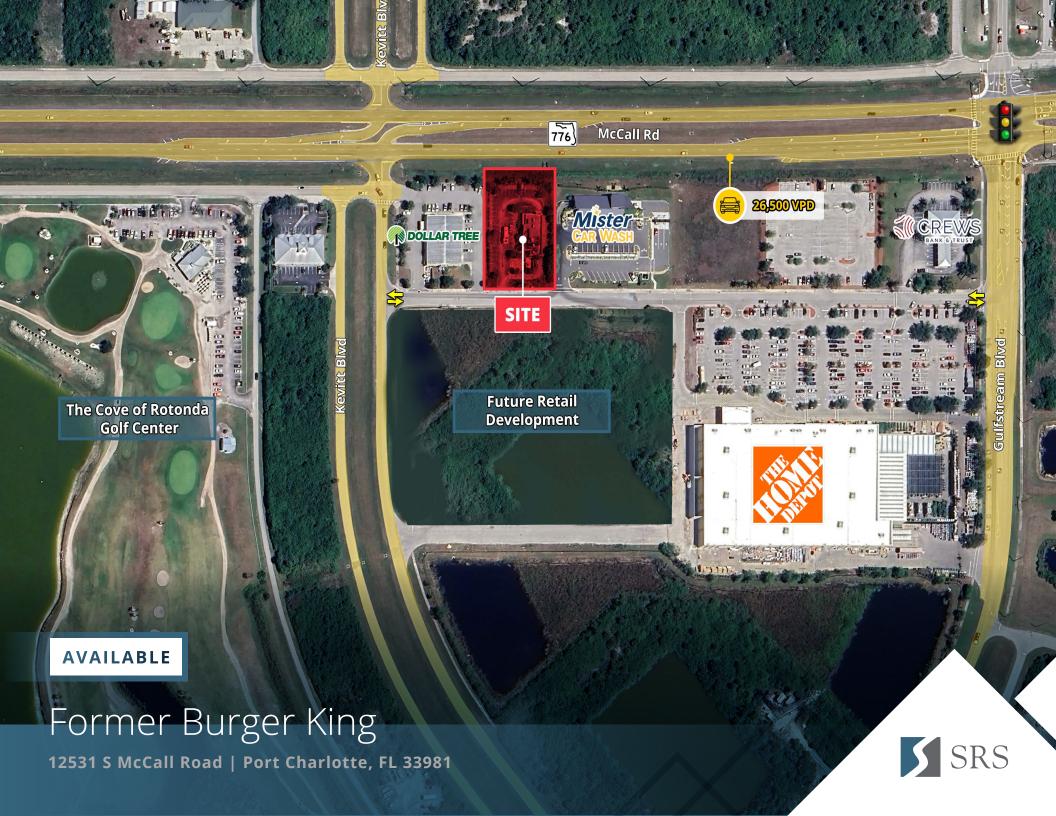

# Former Burger King

12531 S McCall Road | Port Charlotte, FL

3,281 SF Available

0.79 AC

Brokers -Jacob Rasnick jacob.rasnick@srsre.com

**John Fahey** john.fahey@srsre.com

## **ABOUT THE PROPERTY**

- Former Burger King available featuring a 3,281sqft building with drive thru.
- Outparcel to a strong performing Home Depot 1M visits annually.
- 150' of frontage on S McCall Rd.
- 0.5 miles west of proposed 750 unit residential development.