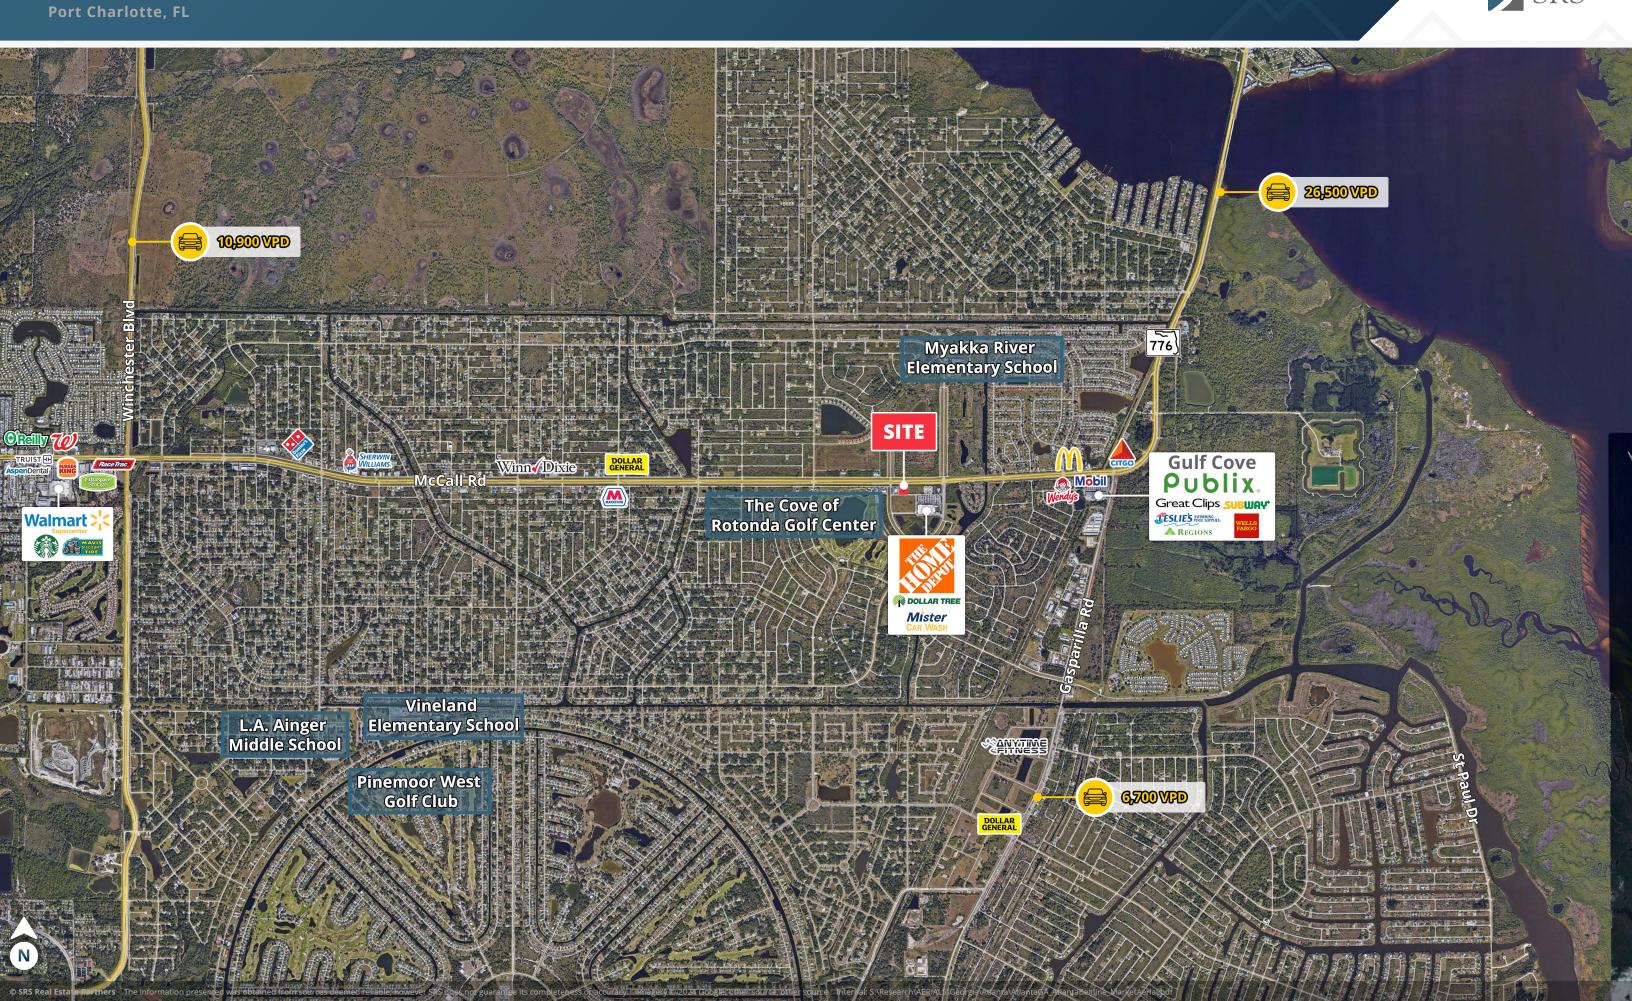

## **NEARBY RETAILERS**

## TRAFFIC COUNTS

Year: 2024 | Source: FDOT

S McCall Rd

26,500 VPD

## Former Burger King

12531 S McCall Road | Port Charlotte, FL

Peachland Blvd

Midway Blvd

Edge

Hillsborough Blvd

Tippecanoe

Enviromental

Vizcaya Lakes

El Jobean

Butterford Waterway

Santa Cruz Waterway

[41]

Edgewater Dr