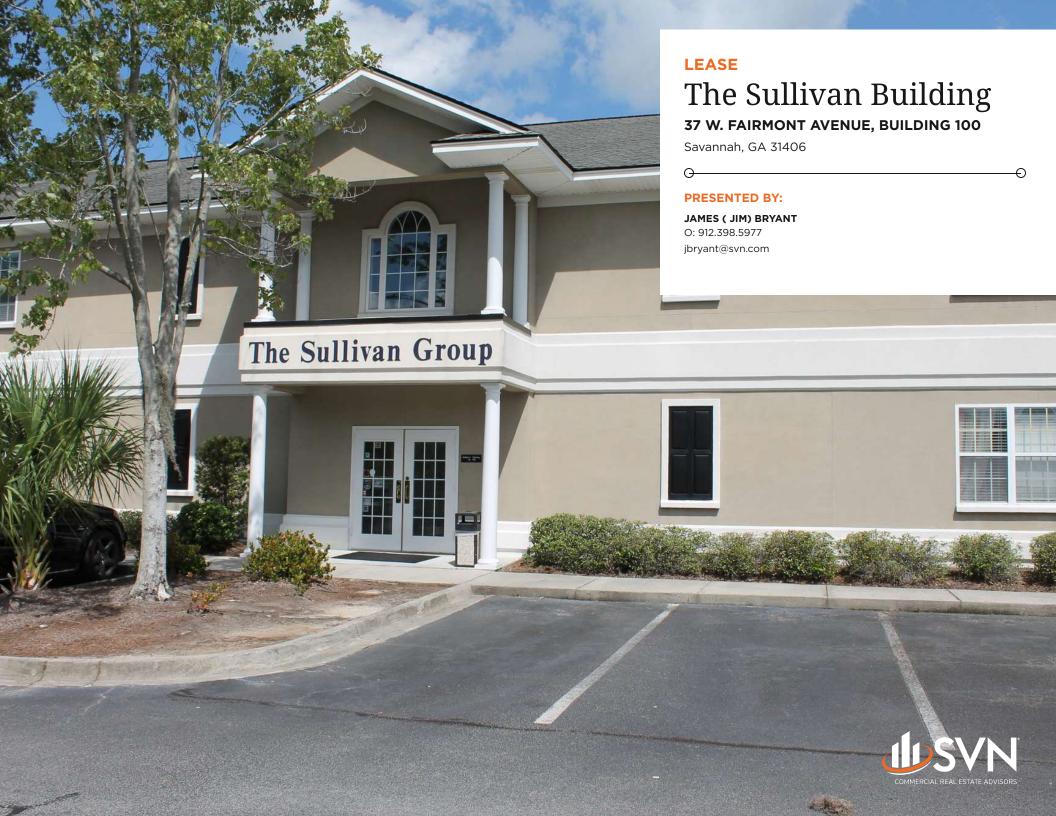

## PROPERTY DESCRIPTION

Boasting (2) Floors of 5,000 square feet each of thoughtfully designed office space, this prime location offers immediacy and convenience. Set in Savannah's coveted Southside, ample on-site parking ensures stress-free arrivals for both clients and employees. Embrace the opportunity for immediate availability, allowing you to seamlessly transition into your new space without delay. Elevate your business operations with this turnkey office solution, tailored for a seamless transition and sustained success.

#### PROPERTY HIGHLIGHTS

- - Two floors with 5,000 S.F. of modern office space each
- - Convenient Southside location for accessibility and visibility
- - Generous on-site parking for employees and visitors
- - Turnkey solution with immediate availability for seamless transition