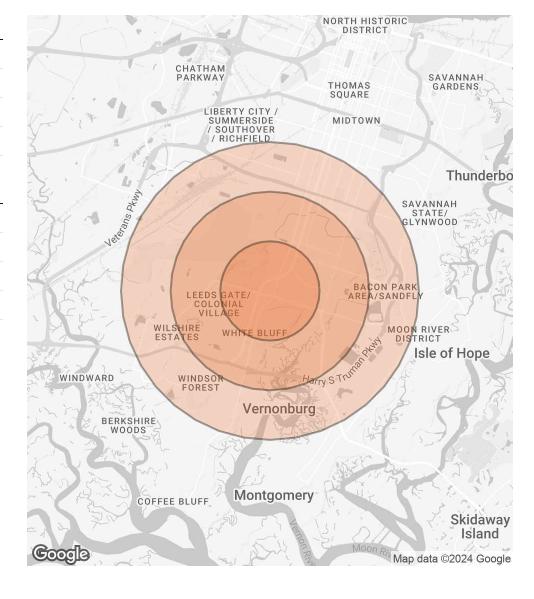

## **DEMOGRAPHICS MAP & REPORT**

| POPULATION           | 1 MILE | 2 MILES | 3 MILES |
|----------------------|--------|---------|---------|
| TOTAL POPULATION     | 8,091  | 25,466  | 53,545  |
| AVERAGE AGE          | 32.4   | 35.4    | 35.8    |
| AVERAGE AGE (MALE)   | 28.1   | 33.7    | 34.3    |
| AVERAGE AGE (FEMALE) | 36.4   | 37.6    | 37.9    |
|                      |        |         |         |

| HOUSEHOLDS & INCOME | 1 MILE    | 2 MILES   | 3 MILES   |
|---------------------|-----------|-----------|-----------|
| TOTAL HOUSEHOLDS    | 3,616     | 11,233    | 22,658    |
| # OF PERSONS PER HH | 2.2       | 2.3       | 2.4       |
| AVERAGE HH INCOME   | \$44,672  | \$57,230  | \$57,630  |
| AVERAGE HOUSE VALUE | \$100,307 | \$130,146 | \$140,787 |

2020 American Community Survey (ACS)

JAMES ( JIM) BRYANT

O: 912.398.5977 jbryant@svn.com