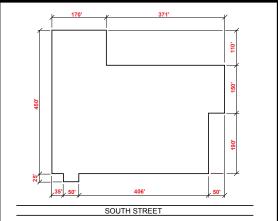

## **Property and Area Description**

This building, formerly occupied by Air Vent, is located in east Mississippi. The building has a total of 207,670 square feet and is situated on 16 acres. Ceiling heights in the building range from 15 feet at the eave to 35 feet in the warehouse. Enterprise is located approximately 13 miles south of Meridian and 3 miles east of Interstate 59. This property is located 1/2 mile from U. S. Highway 11.

## **Building Details**

Total Sq. Ft.: 207,670 Number of Stories: 2 (office) Ceiling Peak (ft.): 35 Ceiling Eaves (ft.): 15 Expandable: Yes

Construction Type: Metal Site Size (Acres): 16.0

Former Use:

Mfg. Builders Hardware Building Type: Industrial