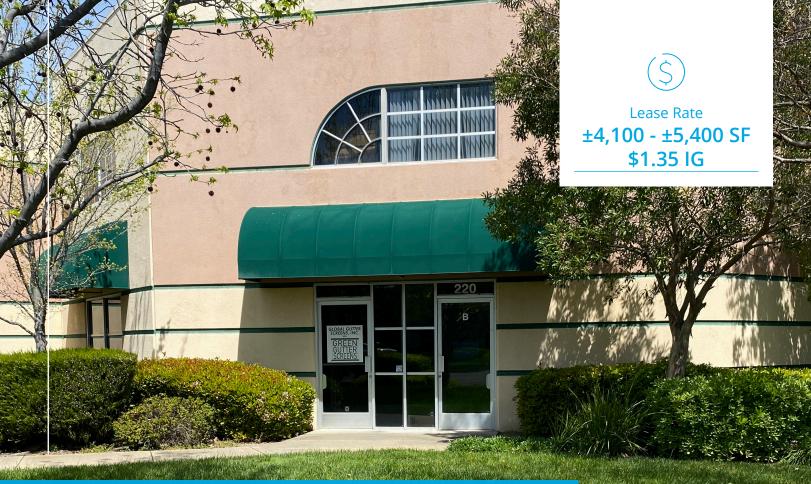

# For Lease | ±4,100 - ±5,400 SF Industrial

# Livermore Airport Business Center

220 Wright Brothers Avenue | Livermore, CA

## Highlights

±4,100 - ±5,400 SF

20' Clear height

Small yard possible

±2,000 SF Warehouse

Private offices and conference rooms

Accelerating success.

#### 220 Wright Brothers Avenue | Livermore, CA