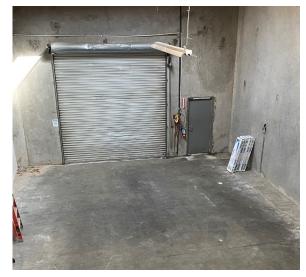

# Photo Gallery

## **Option One:**

- ±2,000 SF warehouse
- ±1,000 SF mezzanine
- ±1,100 SF upstairs office
- ±1,300 SF ground floor office

±5,400 SF Total

## **Option Two:**

- ±2,000 SF warehouse
- ±1,000 SF mezzanine
- ±1,100 SF upstairs office

±4,100 SF Total