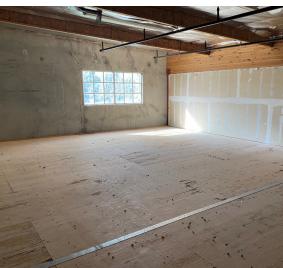

# Photo Gallery

## **Option One:**

- ±2,000 SF warehouse
- ±1,000 SF mezzanine
- ±1,100 SF upstairs office
- ±1,300 SF ground floor office

±5,400 SF Total

## **Option Two:**

- ±2,000 SF warehouse
- ±1,000 SF mezzanine
- ±1,100 SF upstairs office

±4,100 SF Total