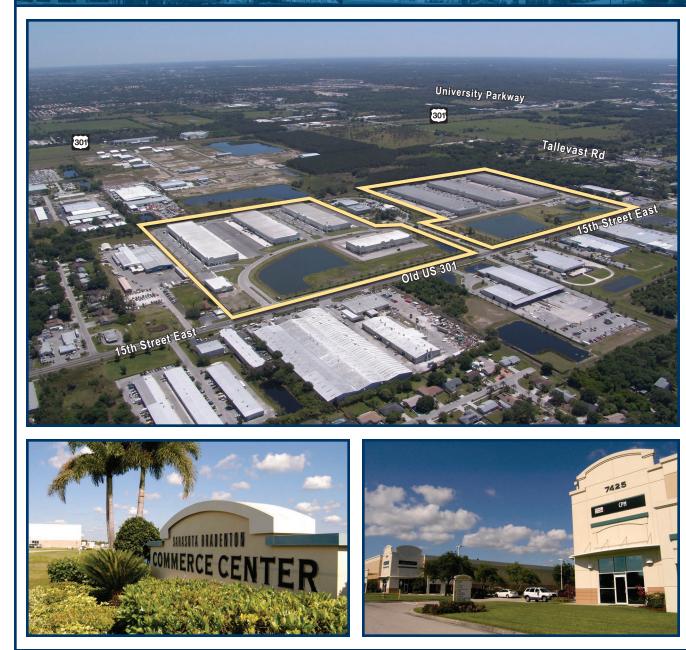

#### **# SITE FEATURES**

- 687,000 SF on Over 70 Acres; Largest Project of its Kind in the Market
- Park-Like Corporate Setting; Home to Fortune 500, NYSE and Major Local Concerns
- Ideal Setting for Distribution or Manufacturing
- Unparalleled Truck Access with 235' Between Buildings, or 120' where Building Stands Alone; 50' Concrete Truck Aprons
- 1,088 Car Parks

#### *<b>COLONNE SECTOR I LOCATION FEATURES*

- Strategically Located Near Sarasota and Manatee County Line to Serve Both Counties
- Only One Minute to US 301, a Major, High-Speed, Four-Lane, North-South Thoroughfare
- 1/3 Mile to Sarasota-Bradenton International Airport
- 6 Miles to Interstate 75 via University Parkway, a Major, Four-Lane, East-West Connector
- 20 Miles to Port Manatee via US 41/US 301
- 50 Miles to Port of Tampa via Interstate 75