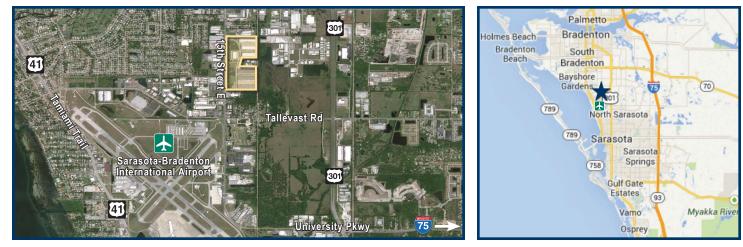

#### *<b>COLONNE SECTOR I LOCATION FEATURES*

- Strategically Located Near Sarasota and Manatee County Line to Serve Both Counties
- Only One Minute to US 301, a Major, High-Speed, Four-Lane, North-South Thoroughfare
- 1/3 Mile to Sarasota-Bradenton International Airport
- 6 Miles to Interstate 75 via University Parkway, a Major, Four-Lane, East-West Connector
- 20 Miles to Port Manatee via US 41/US 301
- 50 Miles to Port of Tampa via Interstate 75

### LATITUDE: 27.410983 LONGITUDE: -82.545548