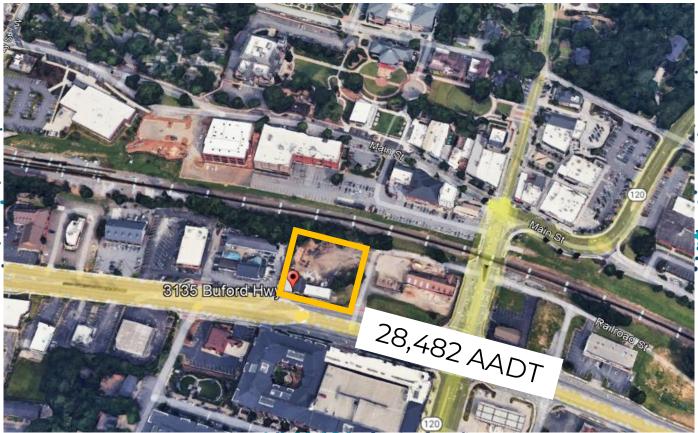

#### RETAIL FOR SALE

3135 BUFORD HIGHWAY DULUTH, GA 30096

Entry to Downtown Duluth

- Size:
  - Street Level ~2880sf
  - Grade Level ~3740sf
  - Lot ~.70acres (plus potential for use of railroad property)
- Features:
  - Terrazzo flooring
  - Large glass storefronts
  - Overhead / Large doors at grade level
  - Room for parking and expansion of premises
- Traffic Count 28,482 AADT at intersection
- Zoning: HC-R
  - City is eager to see property repurposed and willing to support