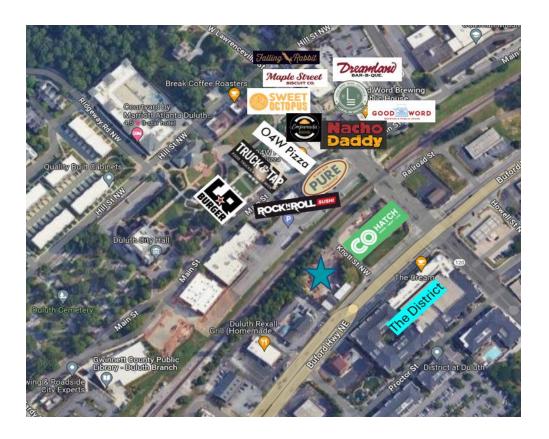

# ADJACENT COhatch

PRIME LOCATION

RETAIL FOR SALE

3135 BUFORD HIGHWAY DULUTH, GA 30096

MELISSA BRYSON ADVISOR