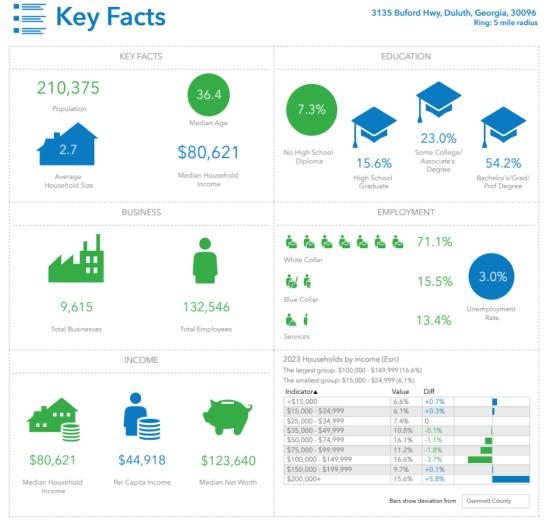

# DEMOGRAPHICS

### PRIME LOCATION

#### RETAIL FOR SALE

3135 BUFORD HIGHWAY DULUTH, GA 30096

Source: This infographic contains data provided by Esri (2023, 2028), Esri-Data Axle (2023). © 2024 Esri