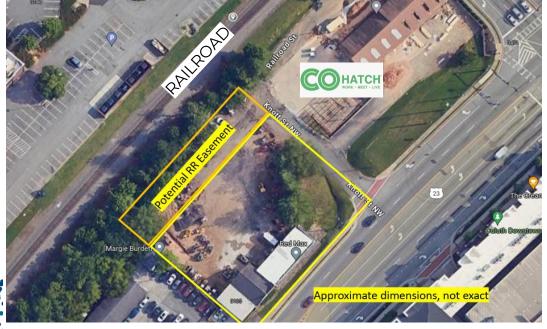

#### RETAIL FOR SALE

3135 BUFORD HIGHWAY DULUTH, GA 30096

Entry to Downtown Duluth

- Size:
  - Street Level ~2880sf
  - Grade Level ~3740sf
  - Lot ~.70acres (plus potential for use of railroad property)
- Features:
  - Terrazzo flooring
  - Large glass storefronts
  - Overhead / Large doors at grade level
  - Room for parking and expansion of premises
- Traffic Count 28,482 AADT at intersection
- Zoning: HC-R
  - City is eager to see property repurposed and willing to support

# ADJACENT COhatch

PRIME LOCATION

RETAIL FOR SALE

3135 BUFORD HIGHWAY DULUTH, GA 30096

MELISSA BRYSON ADVISOR