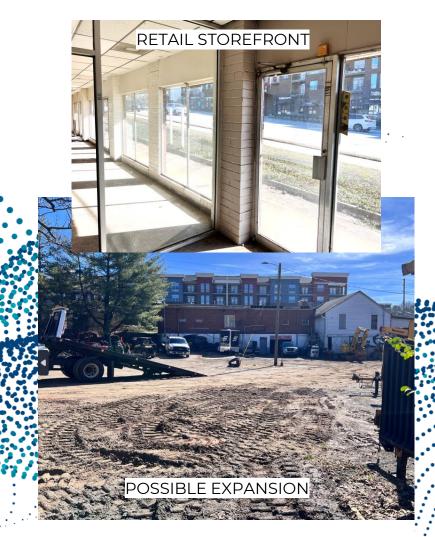

#### Workshop

- · Open Space
- At grade level only
- ~860sf

#### **Wood Building**

- Open Space
- Wood Flooring
- ~1080 sf at street level and at grade level below (~2160sf) total

#### Main Brick Building

- Glass Storefronts
- Multiple Entries
- Terrazzo Flooring
- ~1800sf at street level and at grade level below (~3600sf) total