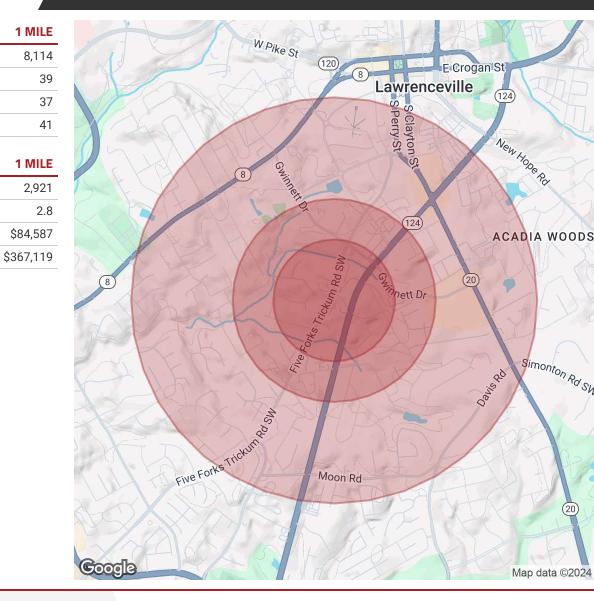

## 393 STONE MOUNTAIN ST, LAWRENCEVILLE, GA 30046

| POPULATION           | 0.3 MILES | 0.5 MILES | 1 MILE |
|----------------------|-----------|-----------|--------|
| Total Population     | 959       | 2,179     | 8,114  |
| Average Age          | 36        | 38        | 39     |
| Average Age (Male)   | 35        | 36        | 37     |
| Average Age (Female) | 37        | 39        | 41     |
| HOUSEHOLDS & INCOME  | 0.3 MILES | 0.5 MILES | 1 MILE |
| Total Households     | 362       | 788       | 2,921  |
| Total Households     | 302       | 700       | 2,321  |

2.6

\$67,767

\$324,272

2.8

\$78,616

\$352,920

Demographics data derived from AlphaMap

# of Persons per HH

Average HH Income

Average House Value