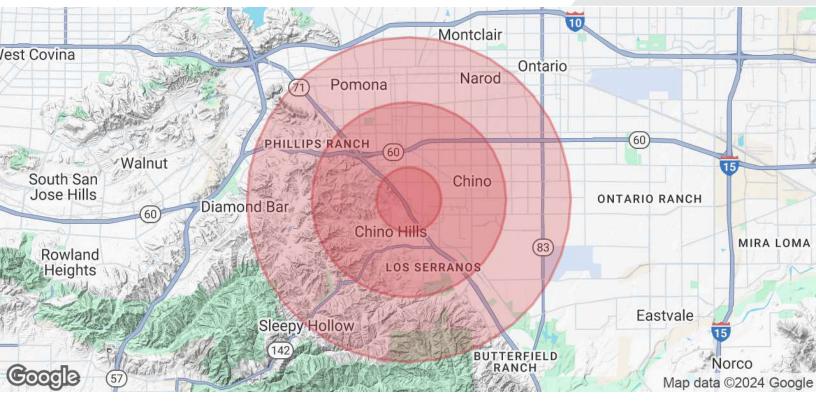

### **Property Highlights**

- 1.846 SF Medical Office Condo
- 5 Exam Rooms (4 with Sink)
- 1 Office, Waiting Room, Reception & Restroom
- Affluent Neighborhood Over \$100K Average HH Income
- Ample Parking with Multiple Ingress and Egress Points
- Easy Access to 71 and 60 Freeway
- Adjacent to Kaiser Permanente & Ivy Garden Senior Condos
- Minutes from Chino Spectrum Towne Center, Marketplace and The Shoppes at Chino Hills

| DEMOGRAPHICS      | 1 MILE    | 3 MILES   | 5 MILES   |
|-------------------|-----------|-----------|-----------|
| Total Households  | 2,594     | 34,229    | 93,925    |
| Total Population  | 8,144     | 113,082   | 318,387   |
| Average HH Income | \$145,735 | \$126,697 | \$119,318 |