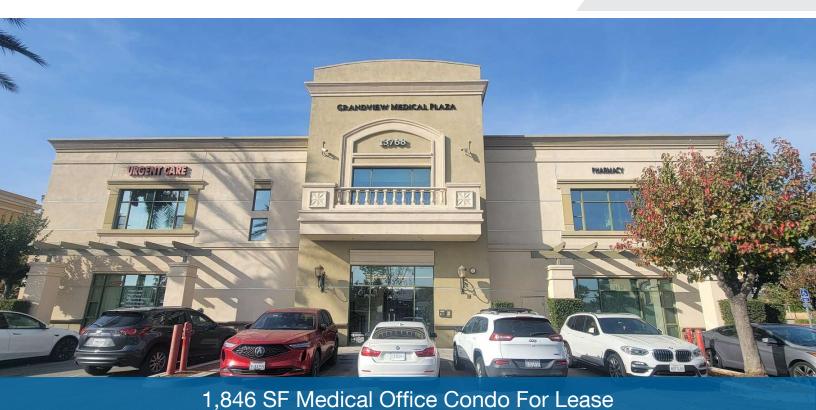

## 1,846 SF MEDICAL OFFICE

## **FOR LEASE**

## Grandview Medical Plaza

13768 Roswell Avenue Chino, California 91710

### **Property Highlights**

- 1.846 SF Medical Office Condo
- 5 Exam Rooms (4 with Sink)
- 1 Office, Waiting Room, Reception & Restroom
- Affluent Neighborhood Over \$100K Average HH Income
- Ample Parking with Multiple Ingress and Egress Points
- Easy Access to 71 and 60 Freeway
- Adjacent to Kaiser Permanente & Ivy Garden Senior Condos
- Minutes from Chino Spectrum Towne Center, Marketplace and The Shoppes at Chino Hills