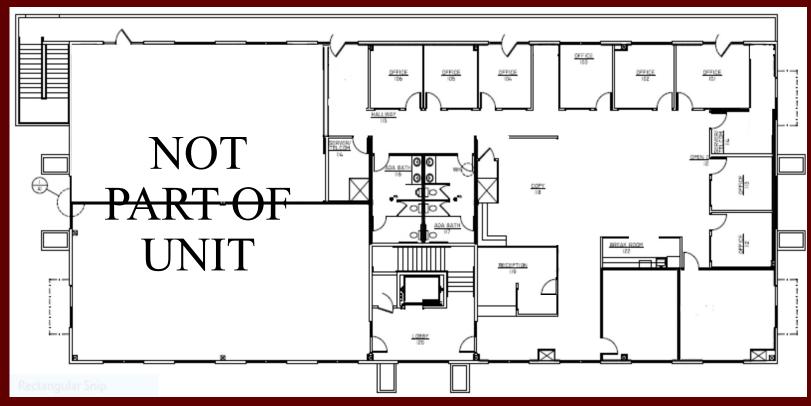

# **PROPERTY INFORMATION**

601 SIERRA ROSE DRIVE • RENO, NV 89511

| Suite(s):       | 103                                                               | 203, 204, 205                                                                                                                                       |
|-----------------|-------------------------------------------------------------------|-----------------------------------------------------------------------------------------------------------------------------------------------------|
| Asking Rent:    | \$3,268.00 Per Month (\$2.00 PSF)                                 | \$7,736.00 Per Month (\$1.50 PSF)                                                                                                                   |
| Estimated CAM:  | \$1,471.00 Per Month (\$0.90)                                     | \$4,641.00 Per Month (\$0.90)                                                                                                                       |
| Property Type:  | Zoning: PLANNED DEVELOPMENT (PD) ● Building Type: Office Building |                                                                                                                                                     |
| Lease Type:     | NNN                                                               |                                                                                                                                                     |
| Tenancy:        | Multi                                                             |                                                                                                                                                     |
| Square Footage: | 1,634 sq ft                                                       | 5,157 sq ft                                                                                                                                         |
| Available:      | May 2025                                                          | Now                                                                                                                                                 |
| Layout          | Medical lab draw space.                                           | Mostly open with 10 private offices, reception and waiting area, conference room with (2) break areas, ADA elevator, additional rear entrance/exit. |
| Year Built:     | 2005                                                              |                                                                                                                                                     |
| Broker          | 3%                                                                |                                                                                                                                                     |

### 601 SIERRA ROSE DR #203, 204, 205 • RENO, NV 89511

THE RIBEIRO COMPANIES HAVE SPECIALIZED IN COMMERCIAL PROPERTIES FOR OVER 50 YEARS.

EXCLUSIVELY LISTED LEASE OPPORTUNITY

EDWARD G. YUILL ED.YUILL@RIBEIROCORP.COM

CALL US TODAY AT **775.825.7979** 

This information has been secured from sources we believe to be reliable, however, we make no representations or warranties, expressed or implied, as to the accuracy of the information. References to square footage or age are approximate. Buyer must verify the information and bears all risk for any inaccuracies. © 2014 The Ribeiro Companies www.ribeirocorp.com