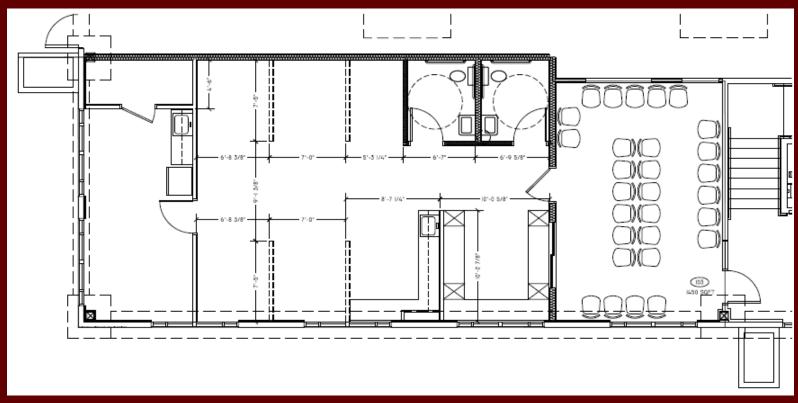

# **PROPERTY INFORMATION**

601 SIERRA ROSE DRIVE • RENO, NV 89511

| Suite(s):       | 103                                                               | 203, 204, 205                                                                                                                                       |
|-----------------|-------------------------------------------------------------------|-----------------------------------------------------------------------------------------------------------------------------------------------------|
| Asking Rent:    | \$3,268.00 Per Month (\$2.00 PSF)                                 | \$7,736.00 Per Month (\$1.50 PSF)                                                                                                                   |
| Estimated CAM:  | \$1,471.00 Per Month (\$0.90)                                     | \$4,641.00 Per Month (\$0.90)                                                                                                                       |
| Property Type:  | Zoning: PLANNED DEVELOPMENT (PD) ● Building Type: Office Building |                                                                                                                                                     |
| Lease Type:     | NNN                                                               |                                                                                                                                                     |
| Tenancy:        | Multi                                                             |                                                                                                                                                     |
| Square Footage: | 1,634 sq ft                                                       | 5,157 sq ft                                                                                                                                         |
| Available:      | May 2025                                                          | Now                                                                                                                                                 |
| Layout          | Medical lab draw space.                                           | Mostly open with 10 private offices, reception and waiting area, conference room with (2) break areas, ADA elevator, additional rear entrance/exit. |
| Year Built:     | 2005                                                              |                                                                                                                                                     |
| Broker          | 3%                                                                |                                                                                                                                                     |

#### 601 SIERRA ROSE DR #103 • RENO, NV 89511

THE RIBEIRO COMPANIES HAVE SPECIALIZED IN COMMERCIAL PROPERTIES FOR OVER 50 YEARS.

EXCLUSIVELY LISTED LEASE OPPORTUNITY

EDWARD G. YUILL ED.YUILL@RIBEIROCORP.COM