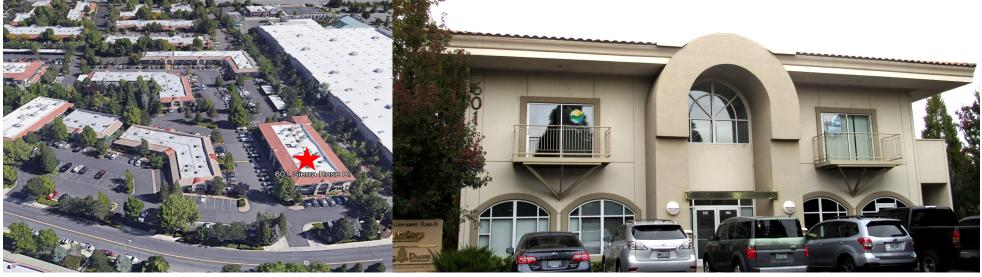

# PROFESSIONAL OFFICE SPACE FOR LEASE

## 601 SIERRA ROSE DR. RENO, NV 89511 QUAIL CORNERS SOUTH MANTENANCE ASSOCIATION

THE RIBEIRO COMPANIES HAVE SPECIALIZED IN COMMERCIAL PROPERTIES FOR OVER 50 YEARS.

EXCLUSIVELY LISTED LEASE OPPORTUNITY

EDWARD G. YUILL ED.YUILL@RIBEIROCORP.COM

# **PROPERTY INFORMATION**

601 SIERRA ROSE DRIVE • RENO, NV 89511

| Suite(s):       | 103                                                               | 203, 204, 205                                                                                                                                       |
|-----------------|-------------------------------------------------------------------|-----------------------------------------------------------------------------------------------------------------------------------------------------|
| Asking Rent:    | \$3,268.00 Per Month (\$2.00 PSF)                                 | \$7,736.00 Per Month (\$1.50 PSF)                                                                                                                   |
| Estimated CAM:  | \$1,471.00 Per Month (\$0.90)                                     | \$4,641.00 Per Month (\$0.90)                                                                                                                       |
| Property Type:  | Zoning: PLANNED DEVELOPMENT (PD) ● Building Type: Office Building |                                                                                                                                                     |
| Lease Type:     | NNN                                                               |                                                                                                                                                     |
| Tenancy:        | Multi                                                             |                                                                                                                                                     |
| Square Footage: | 1,634 sq ft                                                       | 5,157 sq ft                                                                                                                                         |
| Available:      | May 2025                                                          | Now                                                                                                                                                 |
| Layout          | Medical lab draw space.                                           | Mostly open with 10 private offices, reception and waiting area, conference room with (2) break areas, ADA elevator, additional rear entrance/exit. |
| Year Built:     | 2005                                                              |                                                                                                                                                     |
| Broker          | 3%                                                                |                                                                                                                                                     |