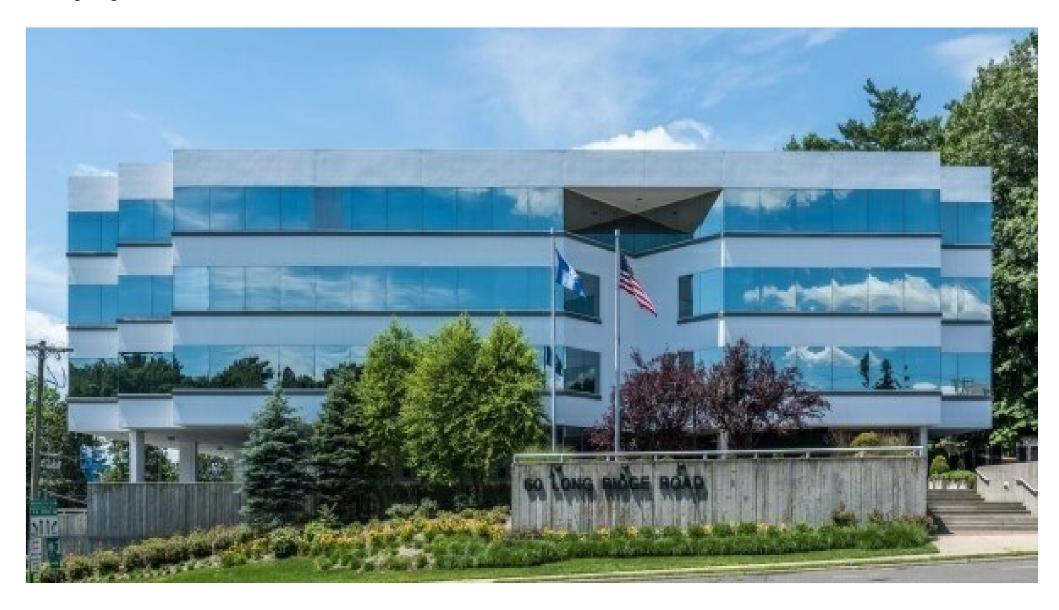

#### **Property Details**

60 Long Ridge Road is an impressive, newly renovated boutique office building offering a full range of tenant amenities and architecturally designed suites. Located at the convergence of Long Ridge Road, Cold Spring Road, and High Ridge Road, this building boasts excellent visibility and easy commuter access. 60 Long Ridge Road presents tenants with a striking modern lobby, full-time concierge, a lushly landscaped patio entrance, on-site covered parking, full-time building superintendent, and an on-site café and catering available for clients and guests. The wooded and open views pair well with the flexible floor plans throughout the building, equipped with unique open layouts with a high percentage of perimeter offices and an abundance of natural light. Conveniently located nearby an array of restaurants, shopping, banking, and transportation, and just 10 minutes to downtown, 60 Long Ridge Road makes for the perfect location for businesses looking to flourish in the Stamford office market. The area boasts strong demographics with 134,870 residents and an average household income of \$135,394 within a three-mile radius offering a high quality of life for employees.

Price: \$28.00 - \$32.00 /SF/Yr

Boutique office building luxuriously updated throughout, featuring a striking modern entrance, common areas, and lush landscaped courtyard.

Move-in ready, high-end office suites combining a mix of private offices and open workspace with an abundance of natural light.