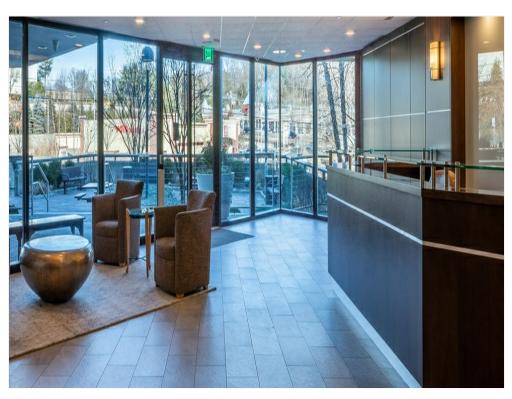

#### **Property Details**

60 Long Ridge Road is an impressive, newly renovated boutique office building offering a full range of tenant amenities and architecturally designed suites. Located at the convergence of Long Ridge Road, Cold Spring Road, and High Ridge Road, this building boasts excellent visibility and easy commuter access. 60 Long Ridge Road presents tenants with a striking modern lobby, full-time concierge, a lushly landscaped patio entrance, on-site covered parking, full-time building superintendent, and an on-site café and catering available for clients and guests. The wooded and open views pair well with the flexible floor plans throughout the building, equipped with unique open layouts with a high percentage of perimeter offices and an abundance of natural light. Conveniently located nearby an array of restaurants, shopping, banking, and transportation, and just 10 minutes to downtown, 60 Long Ridge Road makes for the perfect location for businesses looking to flourish in the Stamford office market. The area boasts strong demographics with 134,870 residents and an average household income of \$135,394 within a three-mile radius offering a high quality of life for employees.

#### Location

State-of-the-Art Office Building

Dual Level Parking Garage Under Building

Lush Landscaped Patio Entrance

Elegantly Updated Lobby

Elevator Bank and Office Corridor

Rear Entrance with Elevator Bank