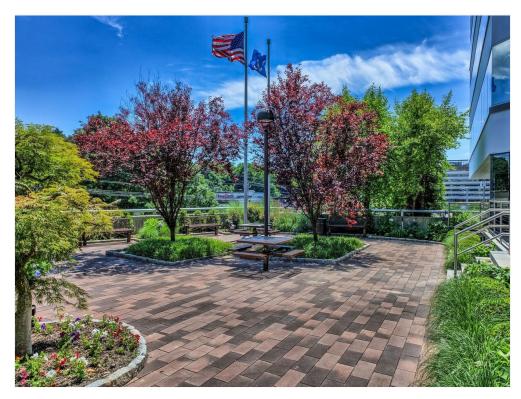

#### **Property Details**

60 Long Ridge Road is an impressive, newly renovated boutique office building offering a full range of tenant amenities and architecturally designed suites. Located at the convergence of Long Ridge Road, Cold Spring Road, and High Ridge Road, this building boasts excellent visibility and easy commuter access. 60 Long Ridge Road presents tenants with a striking modern lobby, full-time concierge, a lushly landscaped patio entrance, on-site covered parking, full-time building superintendent, and an on-site café and catering available for clients and guests. The wooded and open views pair well with the flexible floor plans throughout the building, equipped with unique open layouts with a high percentage of perimeter offices and an abundance of natural light. Conveniently located nearby an array of restaurants, shopping, banking, and transportation, and just 10 minutes to downtown, 60 Long Ridge Road makes for the perfect location for businesses looking to flourish in the Stamford office market. The area boasts strong demographics with 134,870 residents and an average household income of \$135,394 within a three-mile radius offering a high quality of life for employees.

Price: \$28.00 - \$32.00 /SF/Yr

Boutique office building luxuriously updated throughout, featuring a striking modern entrance, common areas, and lush landscaped courtyard.

Move-in ready, high-end office suites combining a mix of private offices and open workspace with an abundance of natural light.

#### Location

State-of-the-Art Office Building

Dual Level Parking Garage Under Building

Lush Landscaped Patio Entrance

Elegantly Updated Lobby

Elevator Bank and Office Corridor

Rear Entrance with Elevator Bank