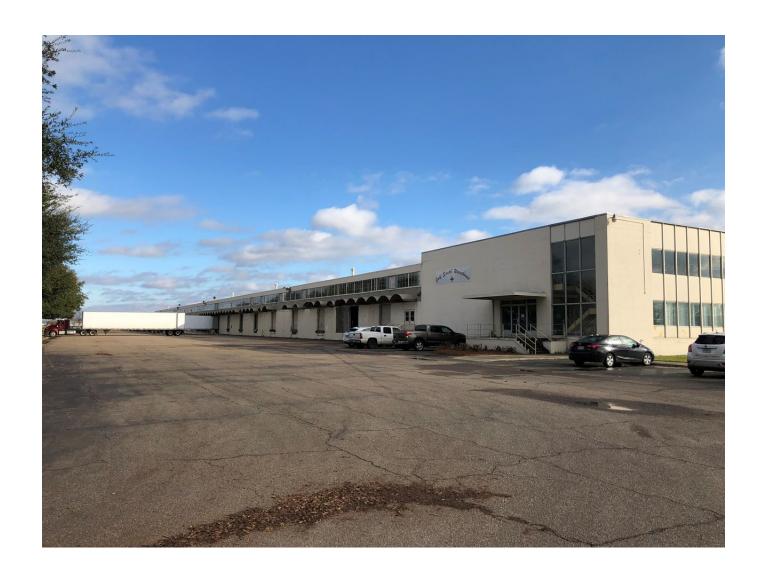

## 4600 Central Ave Industrial: Warehouse/Distribution

4600 Central Ave, Monroe, LA 71203

| <b>Property Details</b> |                 |                                    |
|-------------------------|-----------------|------------------------------------|
| Location                |                 |                                    |
| Address                 |                 | 4600 Central Ave, Monroe, LA 71203 |
| County                  | Ouachita Parish | Submarket OZ - LA Ouachita         |
| In Opportunity Zone     | Yes             |                                    |
| <b>Building Size</b>    |                 |                                    |
| Building Size           | 224,933 SF      | Rentable Space 249,492 SF          |
| <b>Building Details</b> |                 |                                    |
| Type                    |                 | Industrial: Warehouse/Distribution |
| Number of Buildings     | 1               | Occupancy Type Single Tenant       |
| Building Class          |                 | Building Status Existing           |
| Floors                  | 1               | Year Built                         |
| LEED Level              | 0               | Sprinklers                         |
| Parking Ratio           |                 |                                    |
| Industrial Details      |                 |                                    |
| Dock High Doors         | 10              | Grade Level Doors                  |
| Cross Dock Doors        |                 | Ceiling Height                     |
| Rail Doors              |                 | Yard                               |
| Electrical              |                 | Industrial Space                   |

## **Distribution Warehouse For Lease**

Industrial For ... 40,000 - 200,0...
Suite 100 \$5.50 <u>Annual/SF (/</u>

40,000 sf up to 200,000 sf now available for lease at 4600 Central Avenue. The distribution warehouse is well located in the Monroe Air Industrial Park. Building features include dock high loading, fully MAESTRI-MURRELL

40,000 sf up to 200,000 sf now available for lease at 4600 Central Avenue. The distribution warehouse is well located in the Monroe Air Industrial Park. Building features include dock high loading, fully sprinklered, 20' clear, rail,