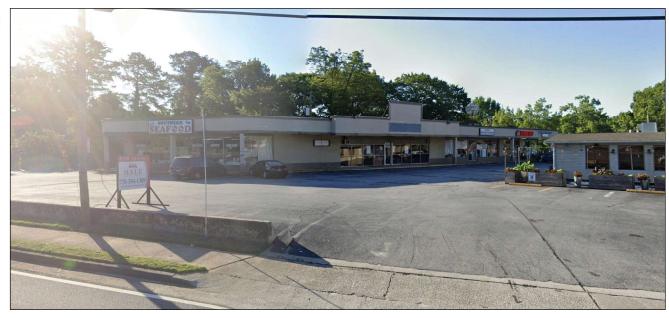

## **Rehoboth Decatur I**

2,800 SF Space Available

**Great Visibility - Heavy Daytime Traffic** 

2607 Lawrenceville Highway, Decatur, GA 30033

- This 8,666 SF retail center is located inside Atlanta's beltline (I-285) approximately 10 miles northeast of downtown with close proximity to Emory University
- Located in an established, densely populated residential area - about 120,000 households in a 5-mile radius
- Great visibility at the signalized corner of Lawrenceville Highway and McClendon Road with a combined traffic count of over 30,000 VPD
- Down the road from Home Depot, Goodwill, and Publix

## Rehoboth Decatur I

2607 Lawrenceville Highway Decatur, GA

2,800 SF Space Available