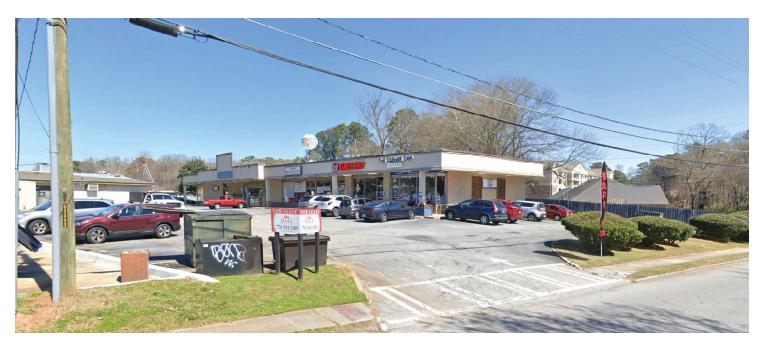

## **Rehoboth Decatur I**

2,800 SF Space Available

**Great Visibility - Heavy Daytime Traffic** 

2607 Lawrenceville Highway, Decatur, GA 30033

- This 8,666 SF retail center is located inside Atlanta's beltline (I-285) approximately 10 miles northeast of downtown with close proximity to Emory University
- Located in an established, densely populated residential area - about 120,000 households in a 5-mile radius
- Great visibility at the signalized corner of Lawrenceville Highway and McClendon Road with a combined traffic count of over 30,000 VPD
- Down the road from Home Depot, Goodwill, and Publix

## Rehoboth Decatur I

2607 Lawrenceville Highway Decatur, GA

2,800 SF Space Available