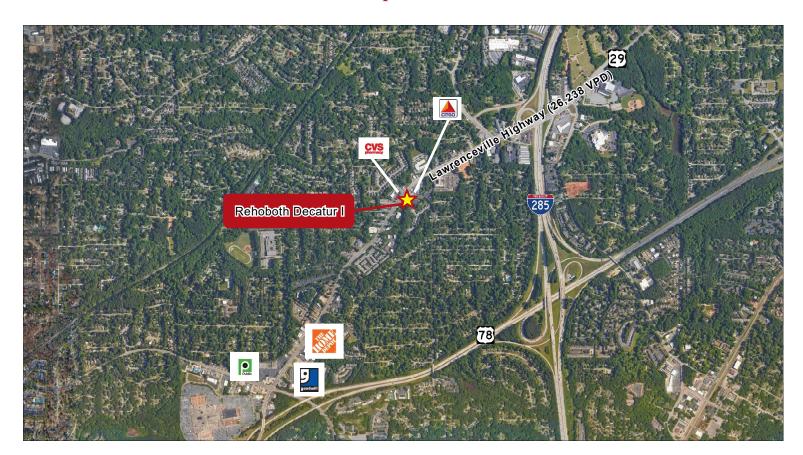

## **Rehoboth Decatur I**

2,800 SF Space Available

**Great Visibility - Heavy Daytime Traffic** 

2607 Lawrenceville Highway, Decatur, GA 30033

- This 8,666 SF retail center is located inside Atlanta's beltline (I-285) approximately 10 miles northeast of downtown with close proximity to Emory University
- Located in an established, densely populated residential area - about 120,000 households in a 5-mile radius
- Great visibility at the signalized corner of Lawrenceville Highway and McClendon Road with a combined traffic count of over 30,000 VPD
- Down the road from Home Depot, Goodwill, and Publix

26,238