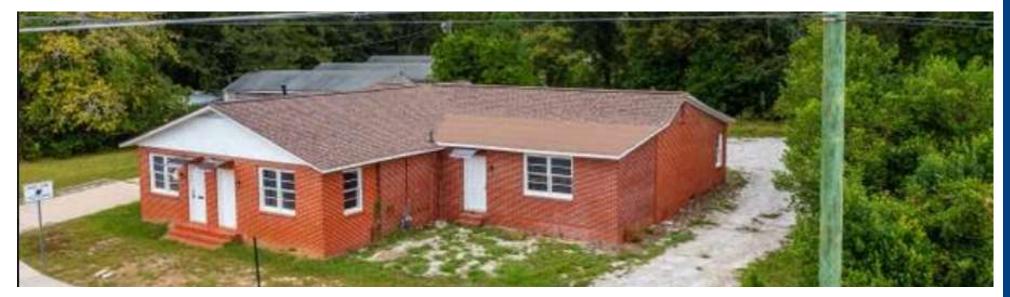

JOE EDGE, SIOR, CCIM

### **Property Summary**



#### **PROPERTY DESCRIPTION**

With over 16,000 cars per day passing this site this recently renovated building has an ideal layout for either office space or a salon/service-related business. Current owner has just completed an extensive remodel of the building making it ready for use. The site is being offered for sale or lease. Current zoning is B-1 which allows for a wide variety of uses. With over a half acre the site has plenty of parking and capacity for outdoor storage in the rear.

#### **LOCATION DESCRIPTION**

Conveniently located near I-520 and in close proximity to Augusta University, this site offers a unique blend of accessibility and opportunity, making it an ideal choice for businesses and professionals. Site has easy access to Fort Eisenhower as well as the Augusta Mall