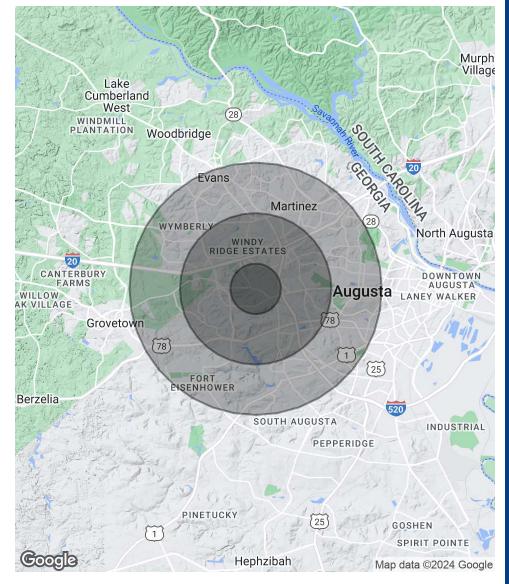

#### JOE EDGE, SIOR, CCIM

### **Additional Photos**













JOE EDGE, SIOR, CCIM

## Demographics Map & Report

| POPULATION           | 1 MILE   | 3 MILES  | 5 MILES  |
|----------------------|----------|----------|----------|
| Total Population     | 7,136    | 51,042   | 149,005  |
| Average Age          | 39       | 39       | 39       |
| Average Age (Male)   | 37       | 38       | 38       |
| Average Age (Female) | 41       | 40       | 40       |
| HOUSEHOLDS & INCOME  | 1 MILE   | 3 MILES  | 5 MILES  |
| Total Households     | 3,453    | 21,780   | 59,753   |
| # of Persons per HH  | 2.1      | 2.3      | 2.5      |
| Average HH Income    | \$68,889 | \$83,302 | \$91,244 |

\$183,559

\$232,123

\$244,887

Demographics data derived from AlphaMap

Average House Value





#### JOE EDGE, SIOR, CCIM

### **Advisor Bio 1**



JOE EDGE, SIOR, CCIM

President & Broker

jedge@shermanandhemstreet.com

Direct: 706.288.1077 | Cell: 706.627.2789

#### PROFESSIONAL BACKGROUND

Joe Edge has been a licensed real estate broker for sixteen years. After four years of serving in the Marine Corps, Joe started his career in real estate shortly thereafter acquiring the then 90-year-old firm Sherman & Hemstreet, Augusta, GA's largest commercial real estate firm in 2006. Currently, S&H is the largest CRE firm in the Augusta, GA region and provides commercial real estate services for all of the southeastern United States. In addition to the Augusta, GA region, Joe is licensed and personally handles all transactions in Georgia, Alabama, South Carolina, and North Carolina.

Joe