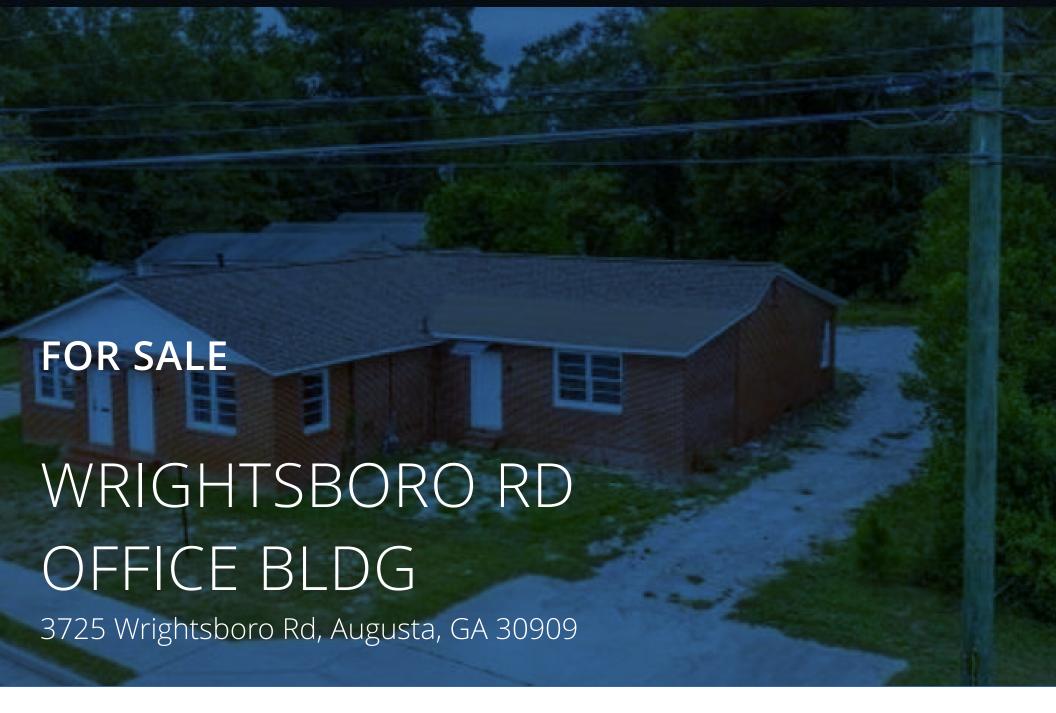

#### **PROPERTY DESCRIPTION**

With over 16,000 cars per day passing this site this recently renovated building has an ideal layout for either office space or a salon/service-related business. Current owner has just completed an extensive remodel of the building making it ready for use. The site is being offered for sale or lease. Current zoning is B-1 which allows for a wide variety of uses. With over a half acre the site has plenty of parking and capacity for outdoor storage in the rear.

#### **LOCATION DESCRIPTION**

Conveniently located near I-520 and in close proximity to Augusta University, this site offers a unique blend of accessibility and opportunity, making it an ideal choice for businesses and professionals. Site has easy access to Fort Eisenhower as well as the Augusta Mall shopping area.

#### **OFFERING SUMMARY**

| Sale Price:    | \$299,500                 |
|----------------|---------------------------|
| Lease Rate:    | \$1,750.00 per month (MG) |
| Lot Size:      | 0.56 Acres                |
| Building Size: | 2,780 SF                  |