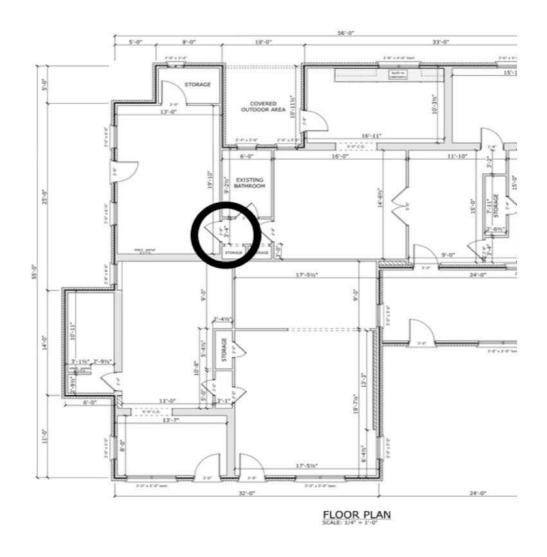

ity, this site offers a unique blend of accessibility and opportunity, making it an ideal choice for businesses and professionals. Site has easy access to Fort Eisenhower as well as the Augusta Mall shopping area.

#### **OFFERING SUMMARY**

| Sale Price:    | \$299,500                 |
|----------------|---------------------------|
| Lease Rate:    | \$1,750.00 per month (MG) |
| Lot Size:      | 0.56 Acres                |
| Building Size: | 2,780 SF                  |

| DEMOGRAPHICS      | 1 MILE   | 3 MILES  | 5 MILES  |
|-------------------|----------|----------|----------|
| Total Households  | 3,453    | 21,780   | 59,753   |
| Total Population  | 7,136    | 51,042   | 149,005  |
| Average HH Income | \$68,889 | \$83,302 | \$91,244 |



#### **JOE EDGE, SIOR, CCIM**

# Floorplan





JOE EDGE, SIOR, CCIM

### **Location Map**







#### JOE EDGE, SIOR, CCIM

### **Additional Photos**













JOE EDGE, SIOR, CCIM

## Demographics Map & Report

| POPULATION           | 1 MILE   | 3 MILES  | 5 MILES  |
|----------------------|----------|----------|----------|
| Total Population     | 7,136    | 51,042   | 149,005  |
| Average Age          | 39       | 39       | 39       |
| Average Age (Male)   | 37       | 38       | 38       |
| Average Age (Female) | 41       | 40       | 40       |
| HOUSEHOLDS & INCOME  | 1 MILE   | 3 MILES  | 5 MILES  |
| Total Households     | 3,453    | 21,780   | 59,753   |
| # of Persons per HH  | 2.1      | 2.3      | 2.5      |
| Average HH Income    | \$68,889 | \$83,302 | \$91,244 |

\$183,559

\$232,123

\$244,887

Demographics d