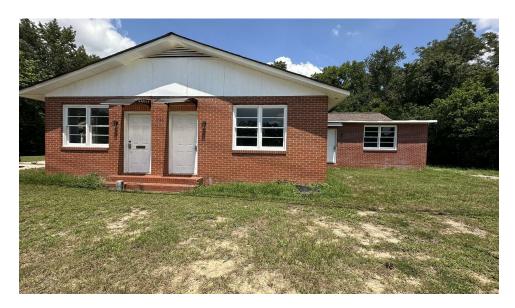

#### **PROPERTY DESCRIPTION**

With over 16,000 cars per day passing this site this recently renovated building has an ideal layout for either office space or a salon/service-related business. Current owner has just completed an extensive remodel of the building making it ready for use. The site is being offered for sale or lease. Current zoning is B-1 which allows for a wide variety of uses. With over a half acre the site has plenty of parking and capacity for outdoor storage in the rear.

### **Additional Photos**

JOE EDGE, SIOR, CCIM