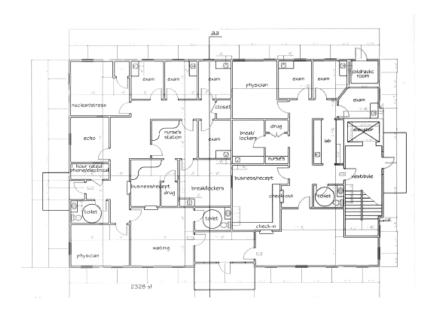

n enhanced patient experience with ample parking and Class A medical office space. The location offers a quick 5 minute drive to St. Mary's Good Samaritan Hospital, and provides ample opportunity to establish referral patterns within the current tenant mix.



#### HIGHLIGHTS



Excellent location across the street from Reynolds Lake Oconee



Adjacent to Northside Cancer Institute



Home to major Health System's



220,000 patient visits per year at Cowles Clinic Development



No use restrictions



2nd Generation space in Class A condition



## Site Overview

- **A** Elm Building
- **B** Pine Building
- **C** Aspen Building
- **D** Dogwood Building

- **E** Cypress Building
- **E** Spruce Building
- **G** Willow Building
- **H** Cedar/Oak Building



#### ASPEN

Suite 100 - 4,404 SF



#### ASPEN

**Suite 400/600 - 4,504 SF** 



#### **CYPRESS**

Suite 100 - 2,623 SF



#### **SPRUCE**

**Suite 100 - 4,544 SF** 



#### WILLOW

#### Suite 100 - 2,260 SF



## Pad Sites Available for Build-to-Suit Tract 1 - 1.17 Developable Acres



# Pad Sites Available for Build-to-Suit Tract 2 - 1.20 Developable Acres



















# COWLES CLINIC

for lease



1000 COWLES CLINIC WAY Greensboro, GA 30642





For More Information, Please Contact:

#### **Garrett Benefiel**

Vice President +1 251 680 8989 garrett.benefiel@cbre.com

#### CBRE, Inc.

3550 Lenox Rd, Suite 2300 Atlanta, GA +1 404 504 7900 cbre.com/atlanta

#### **CBRE**

© 2024 CBRE, Inc. All rights reserved. This information has been obtained from sources believed reliable, but has not been verified for accuracy or