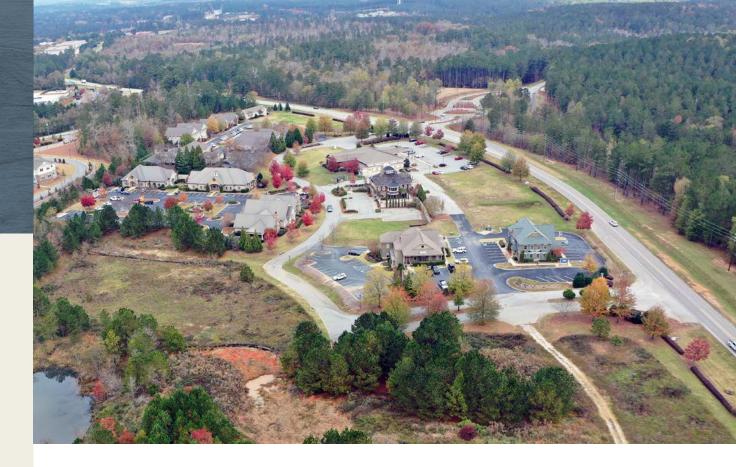

#### Property Overview

Cowles Clinic is strategically located in the Reynolds Walk mixed use development, directly across the street from Reynolds Lake Oconee.

The eight building property offers easy access for care to the growing population of Lake Oconee and Greensboro, and further provides an enhanced patient experience with ample parking and Class A medical office space. The location offers a quick 5 minute drive to St. Mary's Good Samaritan Hospital, and provides ample opportunity to establish referral patterns within the current tenant mix.

## Site Overview

- **A** Elm Building
- **B** Pine Building
- **C** Aspen Building
- **D** Dogwood Building

- **E** Cypress Building
- **E** Spruce Building
- **G** Willow Building
- **H** Cedar/Oak Building