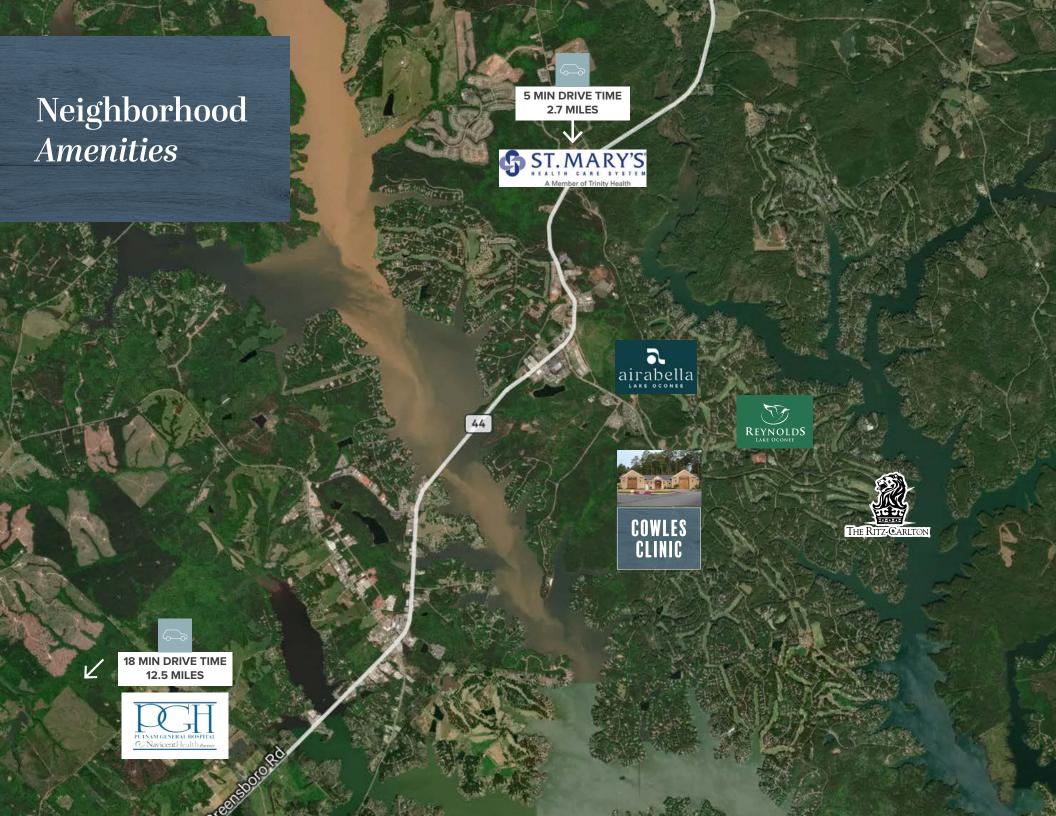

#### Property Overview

Cowles Clinic is strategically located in the Reynolds Walk mixed use development, directly across the street from Reynolds Lake Oconee.

The eight building property offers easy access for care to the growing population of Lake Oconee and Greensboro, and further provides an enhanced patient experience with ample parking and Class A medical office space. The location offers a quick 5 minute drive to St. Mary's Good Samaritan Hospital, and provides ample opportunity to establish referral patterns within the current tenant mix.

#### HIGHLIGHTS

Excellent location across the street from Reynolds Lake Oconee

Adjacent to Northside Cancer Institute

Home to major Health System's

220,000 patient visits per year at Cowles Clinic Development