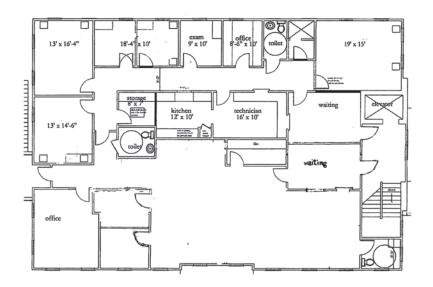

ing and Class A medical office space. The location offers a quick 5 minute drive to St. Mary's Good Samaritan Hospital, and provides ample opportunity to establish referral patterns within the current tenant mix.



#### HIGHLIGHTS



Excellent location across the street from Reynolds Lake Oconee



Adjacent to Northside Cancer Institute



Home to major Health System's



220,000 patient visits per year at Cowles Clinic Development



No use restrictions



2nd Generation space in Class A condition



## Site Overview

- **A** Elm Building
- **B** Pine Building
- **C** Aspen Building
- **D** Dogwood Building

- **E** Cypress Building
- **E** Spruce Building
- **G** Willow Building
- **H** Cedar/Oak Building



#### ASPEN

Suite 100 - 4,404 SF



#### ASPEN

**Suite 400/600 - 4,504 SF** 



#### **CYPRESS**

Suite 100 - 2,623 SF



#### **SPRUCE**

**Suite 100 - 4,544 SF** 



#### WILLOW

#### Suite 100 - 2,260 SF



## Pad Sites Available for Build-to-Suit Tract 1 - 1.17 Developable Acres



# Pad Sites Available for Build-to-Suit Tract 2 - 1.20 Developable Acres



















# COWLES CLINIC

for lease



1000 COWLES CLINIC WAY Greensboro, GA 30642





For More Information, Please Contact:

#### **Garrett Benefiel**

Vice President +1 251 680 8989 garrett.benefiel@cbre.com

#### CBRE, Inc.

3550 Lenox Rd, Suite 2300 Atlanta, GA +1 404 504 7900 cbre.com/atlanta

#### **CBRE**

© 2024 CBRE, Inc. All rights reserved. This information has been obtained from sources believed reliable, but has not been verified for accuracy or completeness. You should conduct a careful,