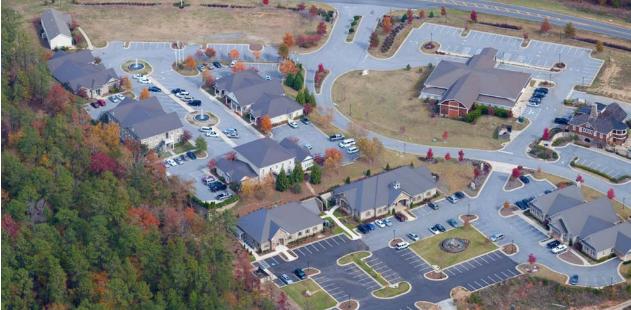

#### Property Overview

Cowles Clinic is strategically located in the Reynolds Walk mixed use development, directly across the street from Reynolds Lake Oconee.

The eight building property offers easy access for care to the growing population of Lake Oconee and Greensboro, and further provides an enhanced patient experience with ample parking and Class A medical office space. The location offers a quick 5 minute drive to St. Mary's Good Samaritan Hospital, and provides ample opportunity to establish referral patterns within the current tenant mix.

## Site Overview

- **A** Elm Building
- **B** Pine Building
- **C** Aspen Building
- **D** Dogwood Building

- **E** Cypress Building
- **E** Spruce Building
- **G** Willow Building
- **H** Cedar/Oak Building