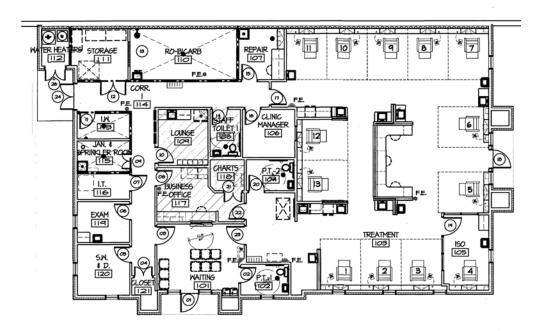

Mary's Good Samaritan Hospital, and provides ample opportunity to establish referral patterns within the current tenant mix.



#### HIGHLIGHTS



Excellent location across the street from Reynolds Lake Oconee



Adjacent to Northside Cancer Institute



Home to major Health System's



220,000 patient visits per year at Cowles Clinic Development



No use restrictions



2nd Generation space in Class A condition



## Site Overview

- **A** Elm Building
- **B** Pine Building
- **C** Aspen Building
- **D** Dogwood Building

- **E** Cypress Building
- **E** Spruce Building
- **G** Willow Building
- **H** Cedar/Oak Building



#### ASPEN

Suite 100 - 4,404 SF



#### ASPEN

**Suite 400/600 - 4,504 SF** 



#### **CYPRESS**

Suite 100 - 2,623 SF



#### **SPRUCE**

**Suite 100 - 4,544 SF** 



#### WILLOW

#### Suite 100 - 2,260 SF



## Pad Sites Available for Build-to-Suit Tract 1 - 1.17 Developable Acres



# Pad Sites Available for Build-to-Suit Tract 2 - 1.20 Developable Acres



















# COWLES CLINIC

for lease



1000 COWLES CLINIC WAY Greensboro, GA 30642





For More Information, Please Contact:

#### **Garrett Benefiel**

Vice President +1 251 680 8989 garrett.benefiel@cbre.com

#### CBRE, Inc.

3550 Lenox Rd, Suite 2300 Atlanta, GA +1 404 504 7900 cbre.com/atlanta

#### **CBRE**

© 2024 CBRE, Inc. All rights reserved. This information has been obtained from sources believed reliable, but has not been verified for accuracy or completeness. You should conduct a careful, independent investigation of the property and verify all information. Any reliance on th