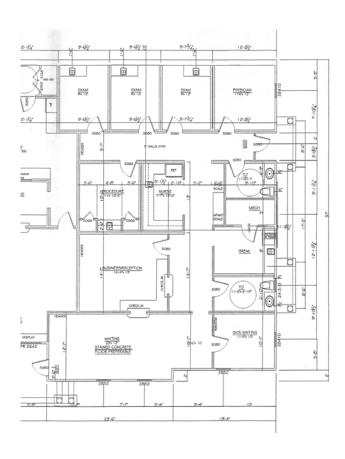

#### ASPEN

Suite 100 - 4,404 SF

#### ASPEN

**Suite 400/600 - 4,504 SF** 

#### **CYPRESS**

Suite 100 - 2,623 SF

#### **SPRUCE**

**Suite 100 - 4,544 SF** 

#### WILLOW

#### Suite 100 - 2,260 SF