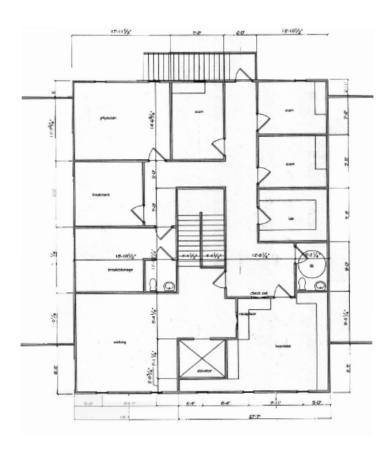

location offers a quick 5 minute drive to St. Mary's Good Samaritan Hospital, and provides ample opportunity to establish referral patterns within the current tenant mix.



#### HIGHLIGHTS



Excellent location across the street from Reynolds Lake Oconee



Adjacent to Northside Cancer Institute



Home to major Health System's



220,000 patient visits per year at Cowles Clinic Development



No use restrictions



2nd Generation space in Class A condition



## Site Overview

- **A** Elm Building
- **B** Pine Building
- **C** Aspen Building
- **D** Dogwood Building

- **E** Cypress Building
- **E** Spruce Building
- **G** Willow Building
- **H** Cedar/Oak Building



#### ASPEN

Suite 100 - 4,404 SF



#### ASPEN

**Suite 400/600 - 4,504 SF** 



#### **CYPRESS**

Suite 100 - 2,623 SF



#### **SPRUCE**

**Suite 100 - 4,544 SF** 



#### WILLOW

#### Suite 100 - 2,260 SF



## Pad Sites Available for Build-to-Suit Tract 1 - 1.17 Developable Acres



# Pad Sites Available for Build-to-Suit Tract 2 - 1.20 Developable Acres



















# COWLES CLINIC

for lease



1000 COWLES CLINIC WAY Greensboro, GA 30642





For More Information, Please Contact:

#### **Garrett Benefiel**

Vice President +1 251 680 8989 garrett.benefiel@cbre.com

#### CBRE, Inc.

3550 Lenox Rd, Suite 2300 Atlanta, GA +1 404 504 7900 cbre.com/atlanta

#### **CBRE**

© 2024 CBRE, Inc. All rights reserved. This information has been obtained from sources believed reliable, but has not been verified for accuracy or completeness. You should conduct a careful, independent investigation of the property