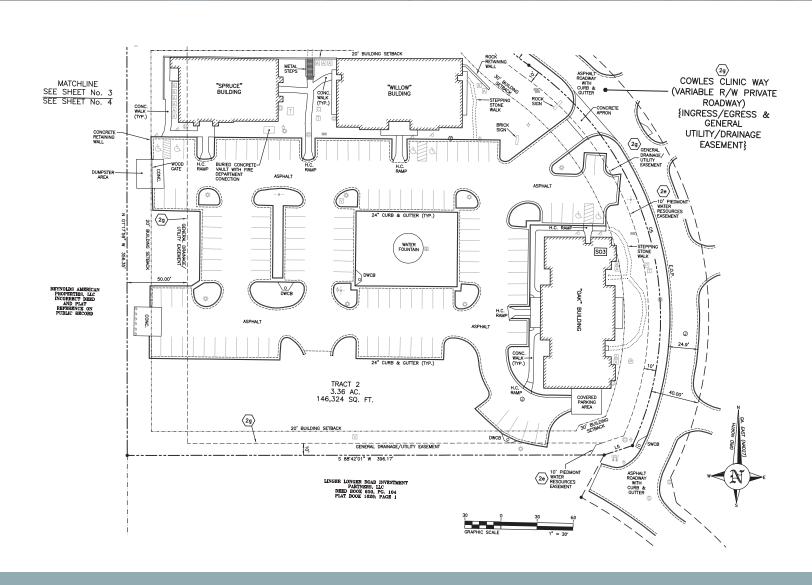

## Site Overview

- **A** Elm Building
- **B** Pine Building
- **C** Aspen Building
- **D** Dogwood Building

- **E** Cypress Building
- **E** Spruce Building
- **G** Willow Building
- **H** Cedar/Oak Building

# Pad Sites Available for Build-to-Suit Tract 2 - 1.20 Developable Acres