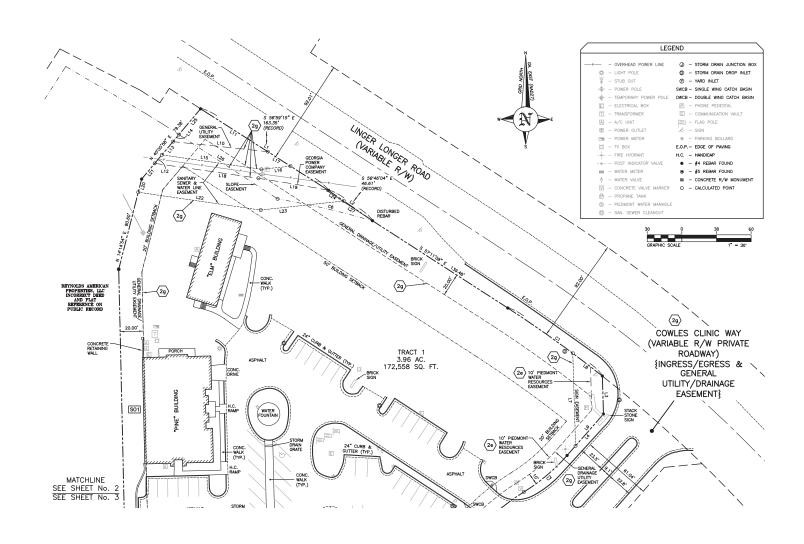

mix.



#### HIGHLIGHTS



Excellent location across the street from Reynolds Lake Oconee



Adjacent to Northside Cancer Institute



Home to major Health System's



220,000 patient visits per year at Cowles Clinic Development



No use restrictions



2nd Generation space in Class A condition



## Site Overview

- **A** Elm Building
- **B** Pine Building
- **C** Aspen Building
- **D** Dogwood Building

- **E** Cypress Building
- **E** Spruce Building
- **G** Willow Building
- **H** Cedar/Oak Building



#### ASPEN

Suite 100 - 4,404 SF



#### ASPEN

**Suite 400/600 - 4,504 SF** 



#### **CYPRESS**

Suite 100 - 2,623 SF



#### **SPRUCE**

**Suite 100 - 4,544 SF** 



#### WILLOW

#### Suite 100 - 2,260 SF



## Pad Sites Available for Build-to-Suit Tract 1 - 1.17 Developable Acres



# Pad Sites Available for Build-to-Suit Tract 2 - 1.20 Developable Acres



















# COWLES CLINIC

for lease



1000 COWLES CLINIC WAY Greensboro, GA 30642





For More Information, Please Contact:

#### **Garrett Benefiel**

Vice President +1 251 680 8989 garrett.benefiel@cbre.com

#### CBRE, Inc.

3550 Lenox Rd, Suite 2300 Atlanta, GA +1 404 504 7900 cbre.com/atlanta

#### **CBRE**

© 2024 CBRE, Inc. All rights reserved. This information has been obtained from sources believed reliable, but has not been verified for accuracy or completeness. You should conduct a careful, independent investigation of the property and verify all information. Any reliance on this information is solely at your own risk. CBRE and the CBRE logo are service marks of CBRE, Inc. All other marks displ