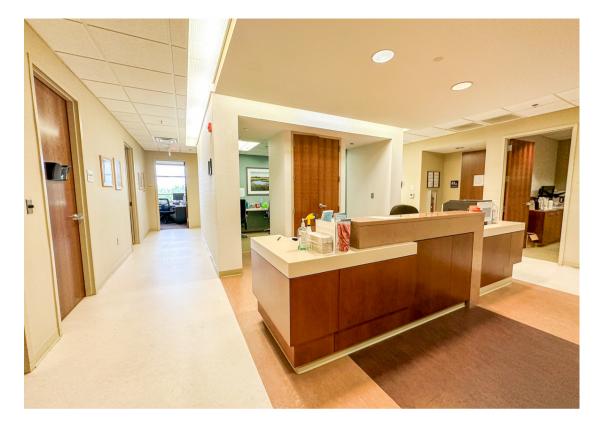

#### **HIGHLIGHTS**

• Former Quest Lab

• Can be combined with suite 306

• Excellent natural light

#### **HIGHLIGHTS**

- Updated medical facility
- Numerous windows provide excellent natural light
- Ample storage space
- 7 exam rooms, a clinic, and educational and training facilities