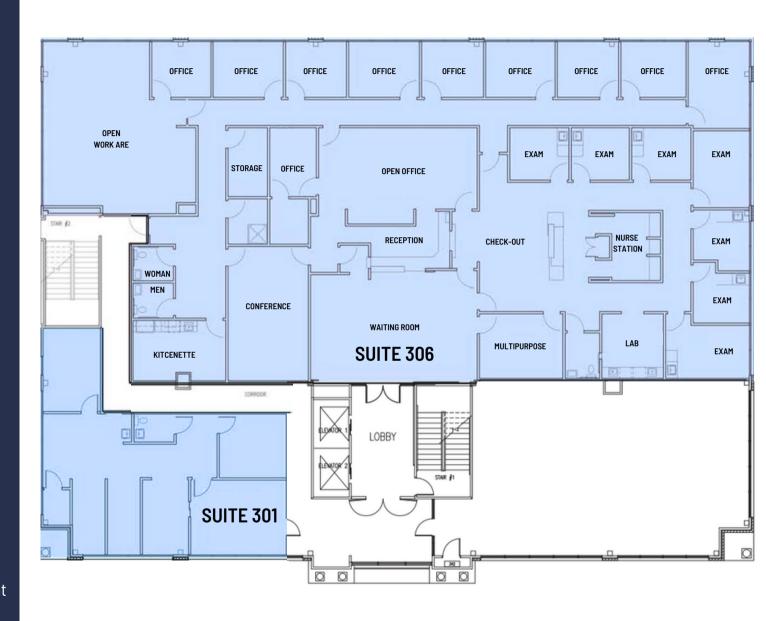

#### **SUITE 301**

**AVAILABLE** Immediately

**SUITE SIZE** ± 1,407 SF

LEASE RATE \$28.00 / SF NNN

TICAM (estimate) \$5.89 / SF

#### **HIGHLIGHTS**

• Former Quest Lab

• Can be combined with suite 306

• Excellent natural light

#### **SUITE 306**

**AVAILABLE** July 2024

**SUITE SIZE** ± 8,179 SF

LEASE RATE \$28.00 / SF NNN

TICAM (estimate) \$5.89 / SF

#### **HIGHLIGHTS**

- Updated medical facility
- Numerous windows provide excellent natural light
- Ample storage space
- 7 exam rooms, a clinic, and educational and training facilities