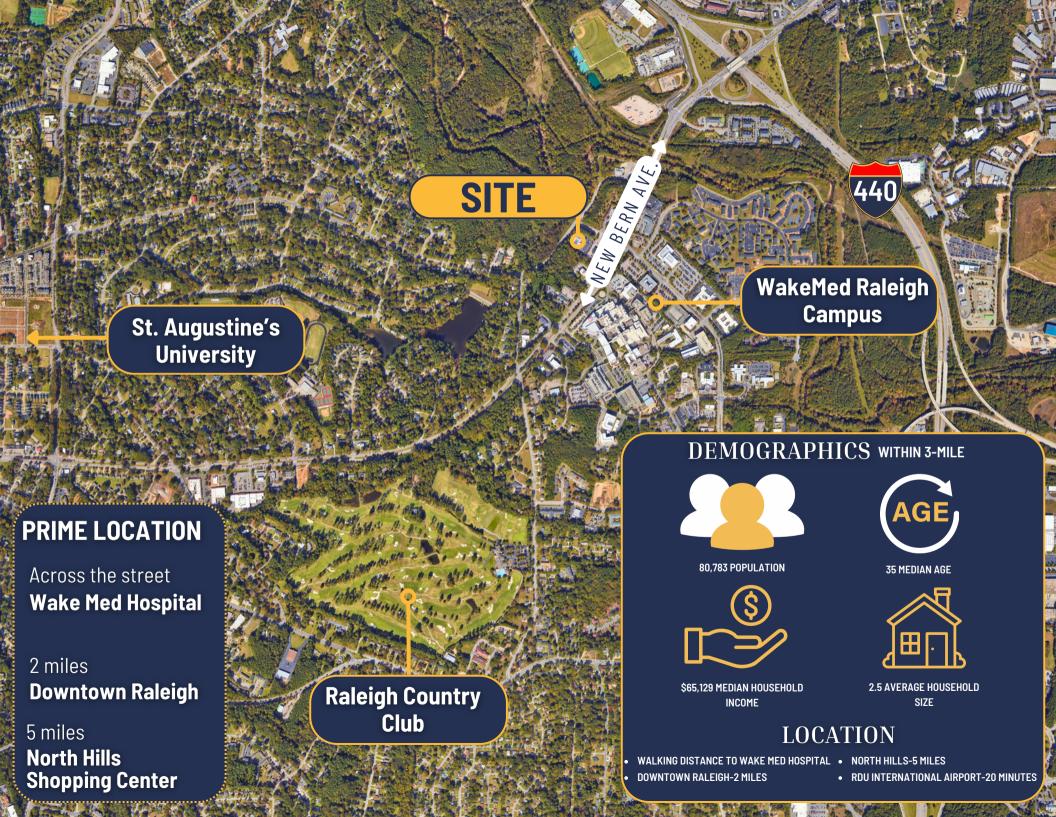

# WAKE PLAZA

3031 NEW BERN AVE

RALEIGH, NC • MEDICAL OFFICE • FOR LEASE









## **SPACE DETAILS**

#### **SUITE 301**

**AVAILABLE** Immediately

**SUITE SIZE** ± 1,407 SF

LEASE RATE \$28.00 / SF NNN

TICAM (estimate) \$5.89 / SF

#### **HIGHLIGHTS**

• Former Quest Lab

• Can be combined with suite 306

• Excellent natural light

#### **SUITE 306**

**AVAILABLE** July 2024

**SUITE SIZE** ± 8,179 SF

LEASE RATE \$28.00 / SF NNN

TICAM (estimate) \$5.89 / SF

#### **HIGHLIGHTS**

- Updated medical facility
- Numerous windows provide excellent natural light
- Ample storage space
- 7 exam rooms, a clinic, and educational and training facilities





### CONTACT

Ruffin Jones, Broker (C) 919.602.6571 (0) 919.289.1338

ruffjones@atlasstark.com



Atlas Stark Holdings LLC | 2020 Progress Ct, Suite 130A, Raleigh, NC