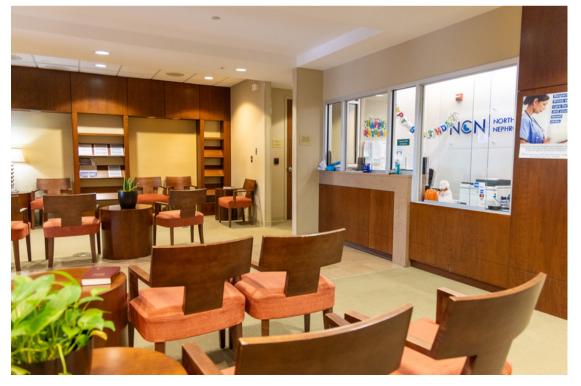

#### **HIGHLIGHTS**

- Updated medical facility
- Numerous windows provide excellent natural light
- Ample storage space
- 7 exam rooms, a clinic, and educational and training facilities