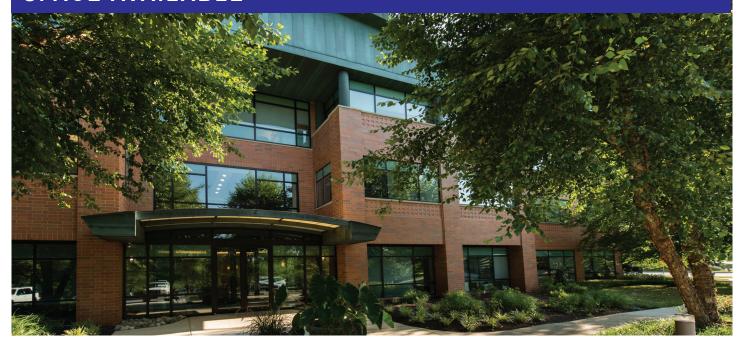

## 690 Stockton Drive

#### 1,358 sq ft | Competitive Terms

Eagleview<sup>SM</sup> is an exceptional place to do business. 690 Stockton Drive is a 45,000 square-foot 3-story Class A suburban office building. Located in a wooded setting, the building's two story atrium lobby brings the tranquil setting into your workplace.