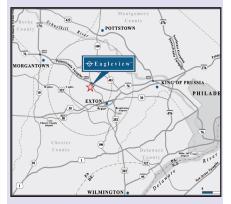

#### FROM PHILADELPHIA

Take Rt. 76 West to the PA Turnpike. Take the PA Turnpike West to exit 312. Follow Rt. 100 North to the first traffic light. Stay to the right and follow the jughandle to cross over Rt. 100 onto Eagleview Blvd. Turn right onto Pennsylvania Drive then turn left onto Rice Blvd. Turn right onto Stockton Drive and 690 Stockton Drive will be on your left.

### FROM WILMINGTON

Take Rt. 202 North to Rt. 100 North. When you have passed the PA Turnpike entrance you will come to a traffic light. Stay to your right and follow the jughandle to cross over Rt. 100 onto Eagleview Blvd. Turn right onto Pennsylvania Drive then turn left onto Rice Blvd. Turn right onto Stockton Drive and 690 Stockton Drive will be on your left.