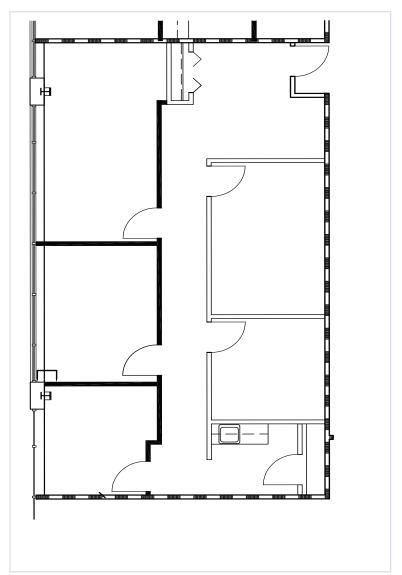

menities. Eagleview Town Center, home of Restaurant Row, features amenities such as al fresco dining, an award-winning bookstore, fitness centers, a daycare, walking trails, a farmers market & more! Ample parking welcomes employees and visitors, and nearby shops and services create a work environment that is both efficient and enjoyable.

### **EAGLEVIEW<sup>SM</sup>**

#### **BUILDING FEATURES**

- Contemporary brick
  & glass exterior
- 200 parking spaces (4/1,000 sq ft)
- Two story lobby with architectural staircase
- · Fully sprinklered
- Energy management system
- · Access control system
- Individually tailored tenant suites
- Ample tenant identification
- 24/7 property management
- Energy Star Certified



610.458.1900 HankinGroup.com



# 690 Stockton Drive

1,358 SF - First Floor





610.458.1900 HankinGroup.com

## **EAGLEVIEW**<sup>SM</sup>

To schedule a tour or for more information, please contact:

STACY MARTIN stacy.martin@hankingroup.com 484.713.8801

SAM SHERRILL sam.sherrill@hankingroup.com 484.713.8802

Hankin Group 707 Eagleview Blvd Exton, PA 19341 HankinGroup.com

Fax: 610.458.0764



#### FROM PHILADELPHIA

Take Rt. 76 West to the PA Turnpike. Take the PA Turnpike West to exit 312. Follow Rt. 100 North to the first traffic light. Stay to the right and follow the jughandle to cross over Rt. 100 onto Eagleview Blvd. Turn right onto Pennsylvania Drive then turn left onto Rice Blvd. Turn right onto Stockton Drive and 690 Stockton Drive will be on your left.

### FROM WILMINGTON

Take Rt. 202 North to Rt. 100 North. When you have passed the PA Turnpike ent