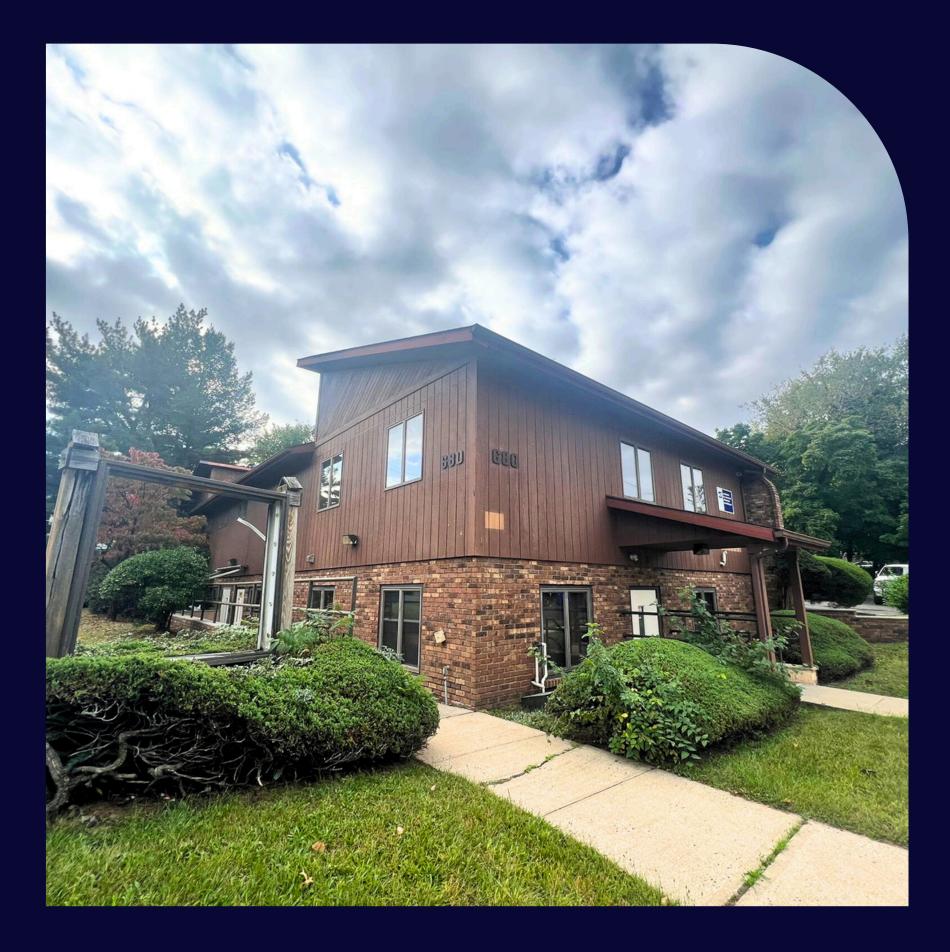

## 680 Easton Ave, Somerset, NJ 08873 (Franklin Twp)

## 3 UNIT-COMMERCIAL PROPERTY

3 UNITS - Potential uses: Medical practice, commercial, office or storage.
Property Taxes: \$14,940
Occupancy Status: Vacant
Zoning: Office Professional (OP) Price Per Sqft: \$214.40 Total Lot Size: 21,440.23 sqft Flood Zone: Not in a Flood Zone Heating and Cooling: HVAC Water: Public sewer