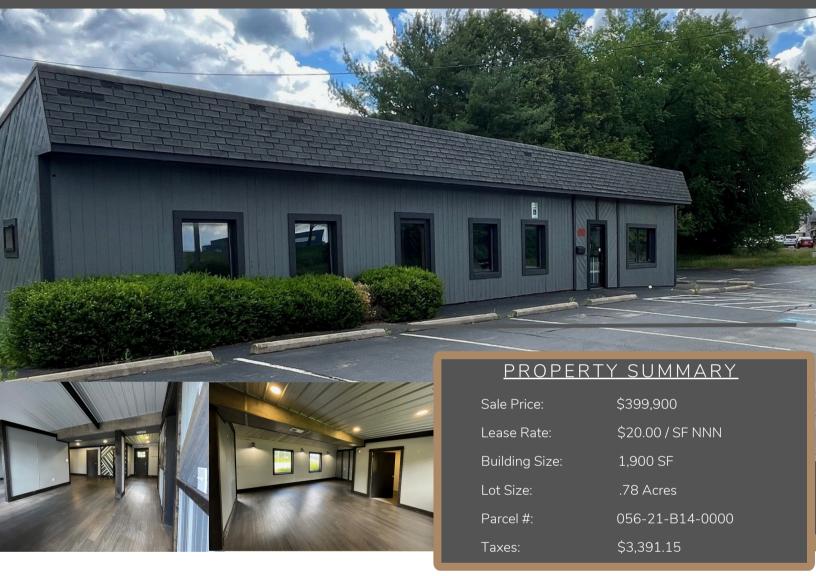

## **BUILDING & LOT FOR SALE OR LEASE**

168 New Castle Road, Butler PA 16001

## PROPERTY HIGHLIGHTS

- Excellent exposure with 175' of frontage on New Castle Road
- Signalized intersection directly across the street from Butler High School
- Build out as retail store with modern updates and distinctive renovations
- Basement for added storage
- Paved private parking lot with plenty of space for growth
- Abundance of natural light