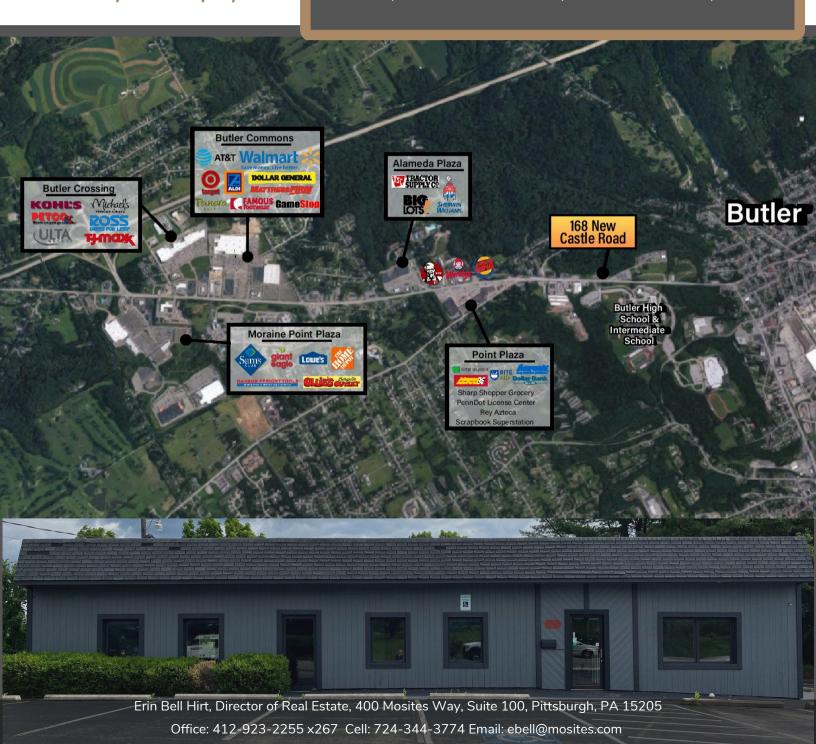

## **BUILDING & LOT FOR SALE OR LEASE**

168 New Castle Road, Butler PA 16001

## PROPERTY HIGHLIGHTS

- Excellent exposure with 175' of frontage on New Castle Road
- Signalized intersection directly across the street from Butler High School
- Build out as retail store with modern updates and distinctive renovations
- Basement for added storage
- Paved private parking lot with plenty of space for growth
- Abundance of natural light