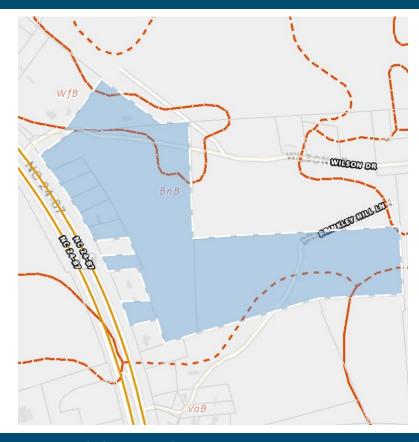

### **Property Description**

Prime location with unlimited retail and multi-family potential in a very undeserved trade area located more than 15 miles from major retail centers. Over 42,500 VPD on HWY 24/87 and over 44,000 households within a 5-mile radius with average income over \$90,000/yr. County recently acquired adjacent 88 acres for a future light industrial/flex park. New sewer line coming through property to be completed in 2026. Owners willing to subdivide and additional frontage is available.