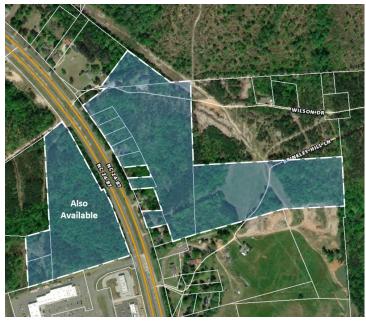

### FOR SALE

Hwy 24/87 Cameron, NC 28326

# 28.86 ACRES IN UNDER-SERVED TRADE AREA

### **Property Description**

Prime location with unlimited retail and multi-family potential in a very undeserved trade area located more than 15 miles from major retail centers. Over 42,500 VPD on HWY 24/87 and over 44,000 households within a 5-mile radius with average income over \$90,000/yr. County recently acquired adjacent 88 acres for a future light industrial/flex park. New sewer line coming through property to be completed in 2026. Owners willing to subdivide and additional frontage is available.

## **FOR SALE**

Hwy 24/87

Cameron, NC 28326