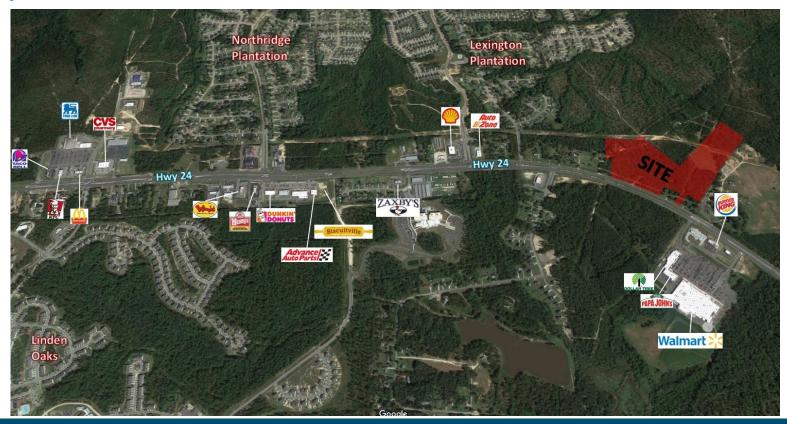

### **Property Description**

Prime location with unlimited retail and multi-family potential in a very undeserved trade area located more than 15 miles from major retail centers. Over 42,500 VPD on HWY 24/87 and over 44,000 households within a 5-mile radius with average income over \$90,000/yr. County recently acquired adjacent 88 acres for a future light industrial/flex park. New sewer line coming through property to be completed in 2026. Owners willing to subdivide and additional frontage is available.