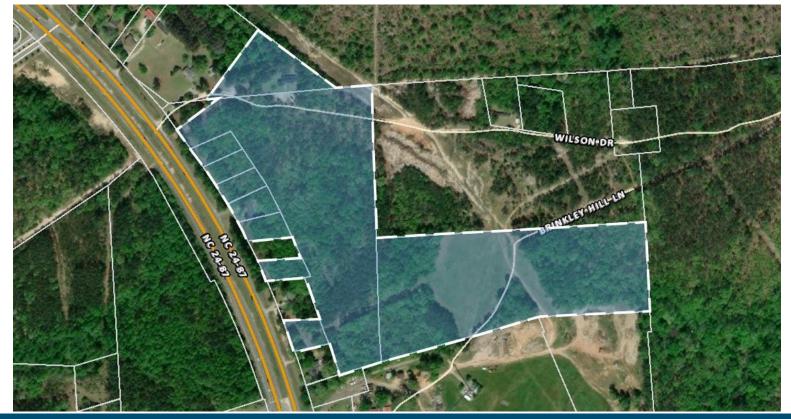

### **Property Description**

Prime location with unlimited retail and multi-family potential in a very undeserved trade area located more than 15 miles from major retail centers. Over 42,500 VPD on HWY 24/87 and over 44,000 households within a 5-mile radius with average income over \$90,000/yr. County recently acquired adjacent 88 acres for a future light industrial/flex park. New sewer line coming through property to be completed in 2026. Owners willing to subdivide and additional frontage is available.