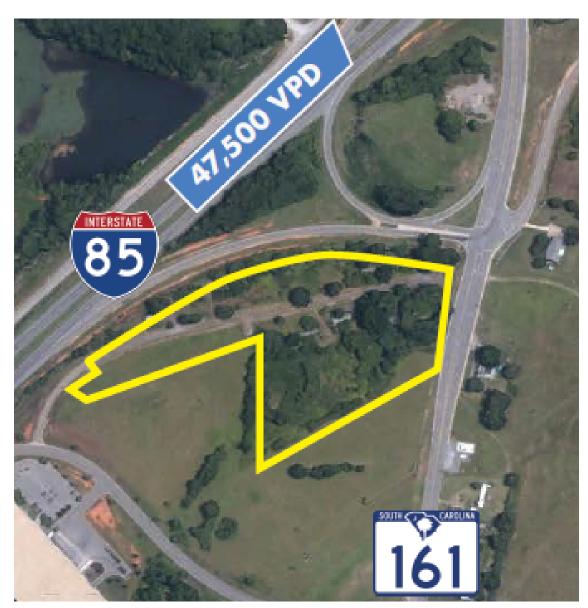

### **HIGHLIGHTS**

This highly visible 8.13-acre site is conveniently located at Exit 8 off of Interstate 85 in Kings Mountain, NC. It features excellent access with Charlotte, NC 20 minutes to the east, and Spartanburg, SC less than an hour to the west. Highly frequented Catawba Two Kings Casino is the next exit west, a short 5 minute drive.

# **TRAFFIC COUNTS**

| Interstate 85 | 47,500 |
|---------------|--------|
| N Hwy 161     | 17,400 |
| S Hwy 161     | 9,900  |

OUTPARCEL | Hwy 161 & I-85, Kings Mountain, NC |