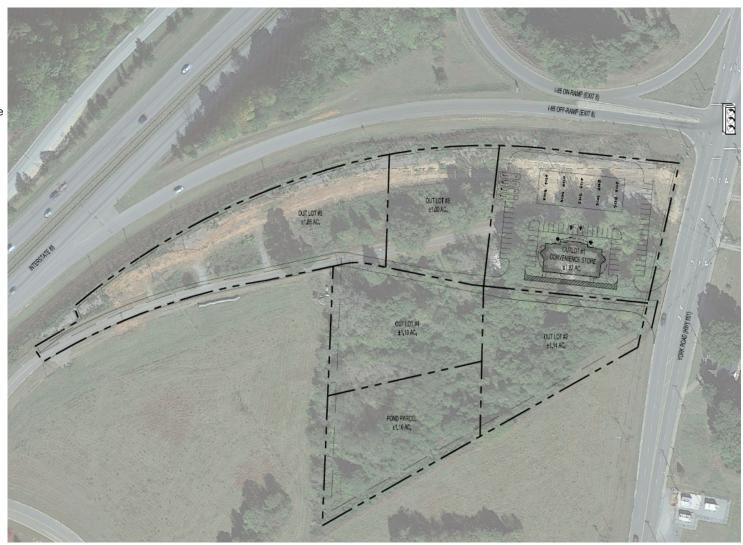

ient access without the heavy traffic as Columbia, Greenville-Spartanburg, Greensboro/Winston-Salem, and Asheville are all within a two hour drive.





OUTPARCEL | Hwy 161 & I-85, Kings Mountain, NC | Site Layout

# **NEARBY AMENITIES**

Taco Bell, Biscuitville, Starbucks, McDonald's, Hotels, Food Lion, AutoZone, Strickland Brothers Oil, Burger King, Wendy's, BP Gas, and Camper's Inn RV are within a short drive from the site.

# **2022 SUMMARY**

|         | Population | MHI      |
|---------|------------|----------|
| 1 MILE  | 1,258      | \$31,476 |
| 2 MILES | 7,694      | \$37,598 |
| 3 MILES | 12,659     | \$39,683 |
| 5 MILES | 27,640     | \$42,151 |

# **TRAFFIC COUNTS**

| Interstate 85 | 47,500 |
|---------------|--------|
| N Hwy 161     | 17,400 |
| S Hwy 161     | 9,900  |





OUTPARCEL | Hwy 161 & I-85, Kings Mountain, NC |