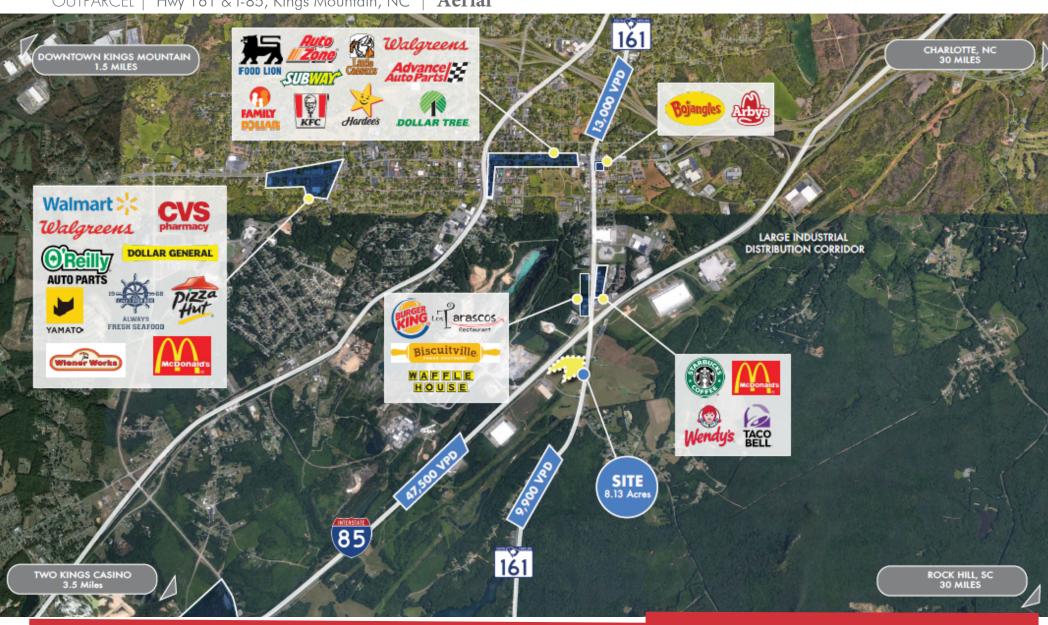

# **NEARBY AMENITIES**

Taco Bell, Biscuitville, Starbucks, McDonald's, Hotels, Food Lion, AutoZone, Strickland Brothers Oil, Burger King, Wendy's, BP Gas, and Camper's Inn RV are within a short drive from the site.

# **TRAFFIC COUNTS**

| Interstate 85 | 47,500 |
|---------------|--------|
| N Hwy 161     | 17,400 |
| S Hwy 161     | 9,900  |

OUTPARCEL | Hwy 161 & I-85, Kings Mountain, NC |